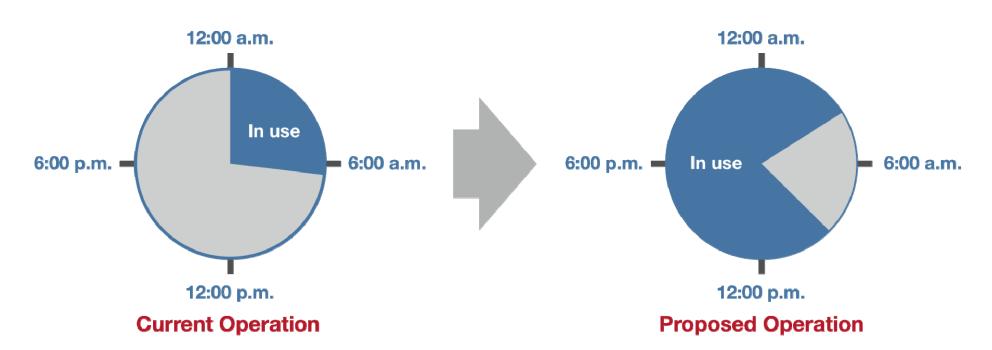

# Wausau, WI Area Mail Processing (AMP) Public Meeting

**November 29, 2011** 



# **Two Topics**

Radical Network Realignment Area Mail Processing Study



### Mail Volume Shifting to a Less Profitable Mix



Volume in Billions of Pieces



# **NETWORK CAPACITY**





# **NETWORK CAPACITY**





# Potential Decrease in Processing Facilities Through 2013



## **Mail Processing Facility Footprint**





### **Mail Processing Facility Footprint**

**Studying 252 Facilities for Potential Consolidation** 



## **Mail Processing Facility Footprint**





### **Mail Processing Redesign**







#### **FUTURE NETWORK**

- Support 2-3 day Service Standards
- Revised Entry Times
- Reduced Equipment
- Reduced Footprint

#### **BENEFITS**

- Eliminate Excess Capacity
- More Efficient Transportation Network
- Fully Utilized Workforces
- Significant Annual Savings



#### **CHANGES**

- Planning for new mail processing footprint and transport pattern
- Transitioning to 2-3 day service standard

#### **OUR APPROACH**

Ongoing communication and collaborative solutions





559,000

**Total Career Employees** 

151,000

**Total Mail Processing Employees** 

35,000

Fewer Mail Processing Positions



# Topic

Area Mail Processing Study



# **DISTANCE BETWEEN FACILITIES – 89.7 miles**





## **BUSINESS CASE**\*

Mail Processing Workhour Savings: \$3,293,885

Mail Processing Management