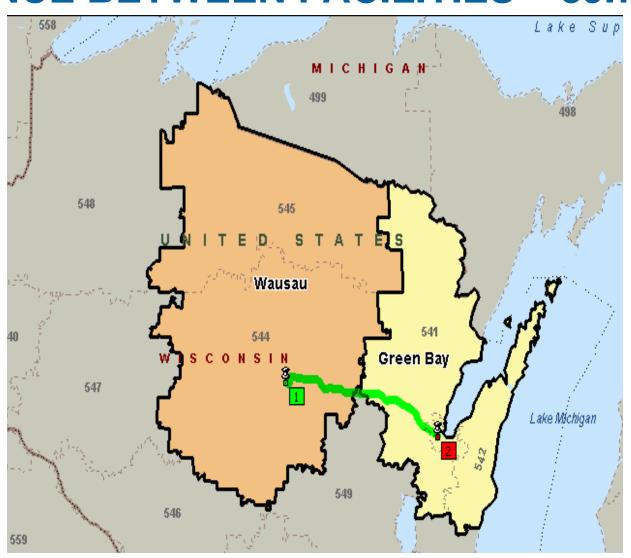

onsolidation** 



## **Mail Processing Facility Footprint**





### **Mail Processing Redesign**







#### **FUTURE NETWORK**

- Support 2-3 day Service Standards
- Revised Entry Times
- Reduced Equipment
- Reduced Footprint

#### **BENEFITS**

- Eliminate Excess Capacity
- More Efficient Transportation Network
- Fully Utilized Workforces
- Significant Annual Savings



#### **CHANGES**

- Planning for new mail processing footprint and transport pattern
- Transitioning to 2-3 day service standard

#### **OUR APPROACH**

Ongoing communication and collaborative solutions





559,000

**Total Career Employees** 

151,000

**Total Mail Processing Employees** 

35,000

Fewer Mail Processing Positions



# Topic

Area Mail Processing Study



# **DISTANCE BETWEEN FACILITIES – 89.7 miles**





## **BUSINESS CASE**\*

Mail Processing Workhour Savings: \$3,293,885

Mail Processing Management Savings: \$666,994

Maintenance Savings: \$1,844,033

Transportation Savings: \$1,262,926

Proposed Annual Savings: \$7,067,838

<sup>\*</sup>Preliminary results subject to change



## **EMPLOYEE IMPACTS**\*

Net bargaining employee impacts: -56

Net management impacts: -5

All bargaining employee reassignments will be made in accordance with the respective collective bargaining agreements.

<sup>\*</sup>Preliminary results subject to change



#### **CUSTOMER & DELIVERY SERVICES**

- Supports a 2-3 day service standard for First-Class Mail
- Retail and other services
- Business mail acceptance
- Collection mail
- Delivery of mail
- Local postmark



#### **NEXT STEPS**

Complete Area and