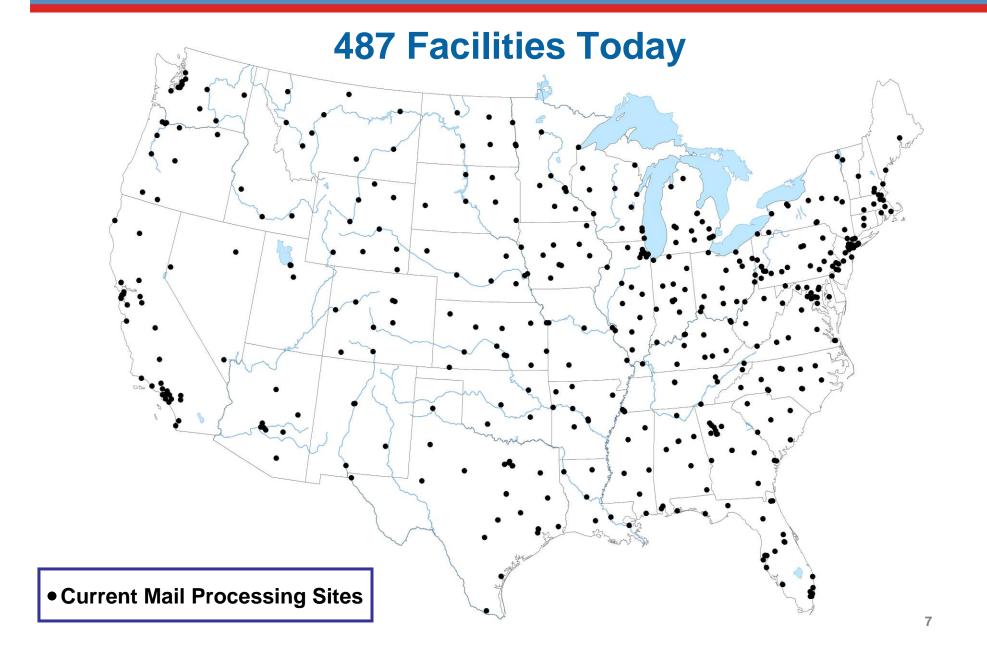

# Wausau, WI Area Mail Processing (AMP) Public Meeting

**November 29, 2011** 



# **Two Topics**

Radical Network Realignment Area Mail Processing Study



### Mail Volume Shifting to a Less Profitable Mix



Volume in Billions of Pieces



# **NETWORK CAPACITY**





# **NETWORK CAPACITY**





# Potential Decrease in Processing Facilities Through 2013



## **Mail Processing Facility Footprint**





### **Mail Processing Facility Footprint**

**Studying 252 Facilities for Potential Consolidation** 



## **Mail Processing Facility Footprint**





### **Mail Processing Redesign**







#### **FUTURE NETWORK**

- Support 2-3 day Service Standards
- Revised Entry Times
- Reduced Equipment
- Reduced Footprint

#### **BENEFITS**

- Eliminate Excess Capacity
- More Efficient Transportation Network
- Fully Utilized Workforces
- Significant Annual Savings



#### **CHANGES**

- Planning for new mail processing footprint and transport pattern
- Transitioning to 2-3 day service standard

#### **OUR APPROACH**

Ongoing communication and collaborative solutions





559,000

**Total Career Employees** 

151,000

**Total Mail Processing Employees** 

35,000

Fewer Mail Processing Positions