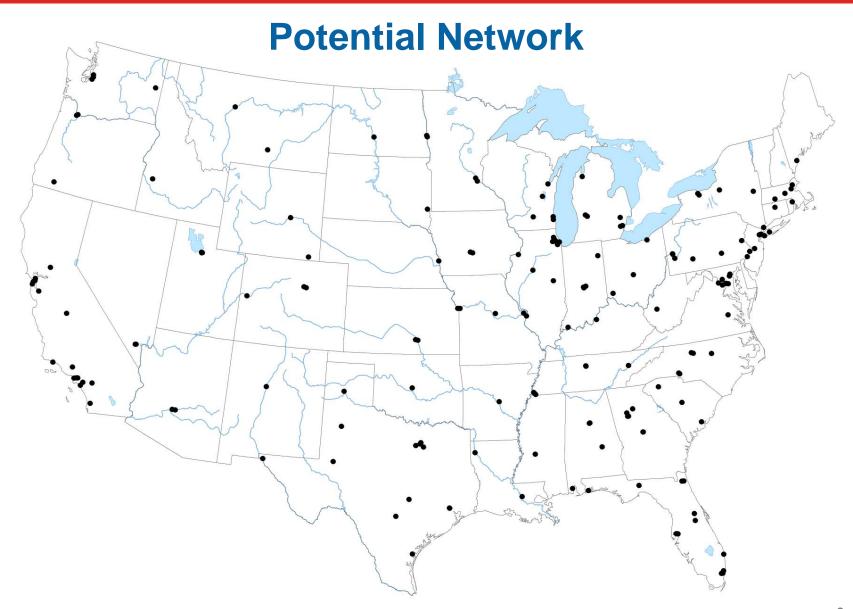

# Wausau, WI Area Mail Processing (AMP) Public Meeting

**November 29, 2011** 



# **Two Topics**

Radical Network Realignment Area Mail Processing Study



### Mail Volume Shifting to a Less Profitable Mix



Volume in Billions of Pieces



# **NETWORK CAPACITY**





# **NETWORK CAPACITY**





# Potential Decrease in Processing Facilities Through 2013



## **Mail Processing Facility Footprint**





### **Mail Processing Facility Footprint**

**Studying 252 Facilities for Potential Consolidation** 



## **Mail Processing Facility Footprint**





### **Mail Processing Redesign**







#### **FUTURE NETWORK**

- Support 2-3 day Service Standards
- Revised Entry Times
- Reduced Equipment
- Reduced Footprint

#### **BENEFITS**

- Eliminate Excess Capacity
- More Efficient Transportation Network
- Fully Utilized Workforces
- Significant Annual Savings



#### **CHANGES**

- Planning for new mail processing footprint and transport pattern
- Transitioning to 2-3 day service standard

#### **OUR APPROACH**

Ongoing communication and collaborative solutions





559,000

**Total Career Employees** 

151,000

**Total Mail Processing Employees** 

35,000

Fewer Mail Processing Positions



# Topic

Area Mail Processing Study



# **DISTANCE BETWEEN FACILITIES – 89.7 miles**





## **BUSINESS CASE**\*

Mail Processing Workhour Savings: