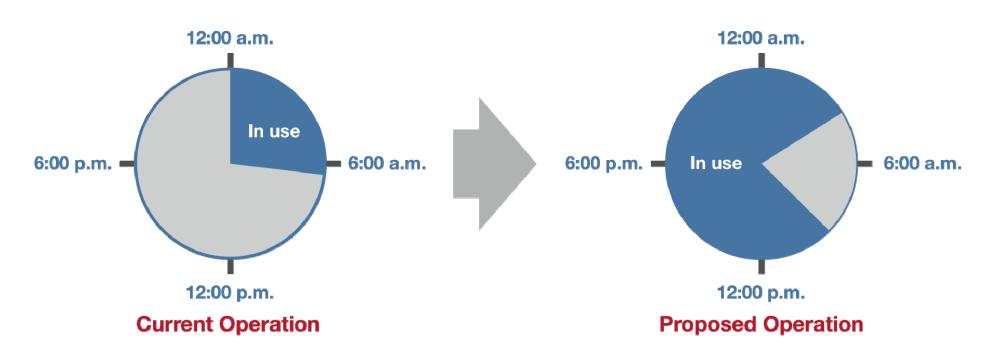

# Tucumcari NM Area Mail Processing (AMP) Public Meeting

**December 12, 2011** 



# **Two Topics**

Radical Network Realignment Area Mail Processing Study



#### Mail Volume Shifting to a Less Profitable Mix



Volume in Billions of Pieces



# **NETWORK CAPACITY**





# **NETWORK CAPACITY**





# Potential Decrease in Processing Facilities Through 2013



### **Mail Processing Facility Footprint**





### **Mail Processing Facility Footprint**

**Studying 252 Facilities for Potential Consolidation** 



## **Mail Processing Facility Footprint**





#### **Mail Processing Redesign**







#### **FUTURE NETWORK**

- Support 2-3 day Service Standards
- Revised Entry Times
- Reduced Equipment
- Reduced Footprint

#### **BENEFITS**

- Eliminate Excess Capacity
- More Efficient Transportation Network
- Fully Utilized Workforces
- Significant Annual Savings



#### **CHANGES**

- Planning for new mail processing footprint and transport pattern
- Transitioning to 2-3 day service standard

#### **OUR APPROACH**

Ongoing communication and collaborative solutions





559,000

**Total Career Employees** 

151,000

**Total Mail Processing Employees** 

35,000

Fewer Mail Processing Positions



# Topic

Area Mail Processing Study



# **DISTANCE BETWEEN FACILITIES – 177 miles**





# **BUSINESS CASE**\*

| Mail Processing Workhour Savings:   | \$ 41,997 |
|-----------------------