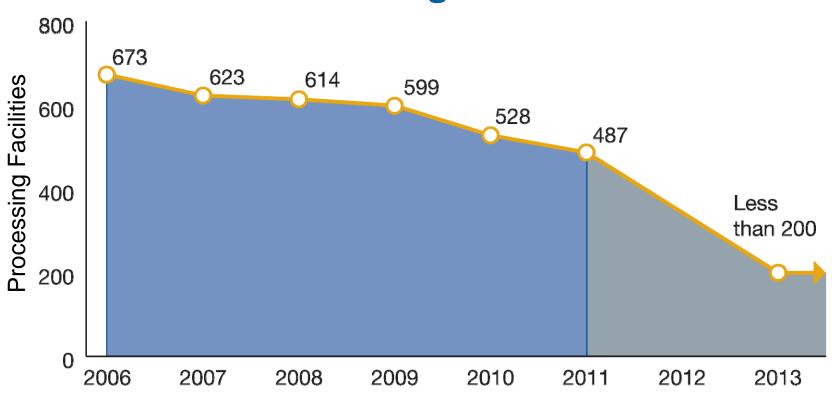

# Tucumcari NM Area Mail Processing (AMP) Public Meeting

**December 12, 2011** 



# **Two Topics**

Radical Network Realignment Area Mail Processing Study



#### Mail Volume Shifting to a Less Profitable Mix



Volume in Billions of Pieces



# **NETWORK CAPACITY**





# **NETWORK CAPACITY**





# Potential Decrease in Processing Facilities Through 2013



### **Mail Processing Facility Footprint**





### **Mail Processing Facility Footprint**

**Studying 252 Facilities for Potential Consolidation** 



## **Mail Processing Facility Footprint**





#### **Mail Processing Redesign**







#### **FUTURE NETWORK**

- Support 2-3 day Service Standards
- Revised Entry Times
- Reduced Equipment
- Reduced Footprint

#### **BENEFITS**

- Eliminate Excess Capacity
- More Efficient Transportation Network
- Fully Utilized Workforces
- Significant Annual Savings



#### **CHANGES**

- Planning for new mail processing footprint and transport pattern
- Transitioning to 2-3 day service standard

#### **OUR APPROACH**

Ongoing communication and collaborative solutions





559,000

**Total Career Employees** 

151,000

**Total Mail Processing Employee