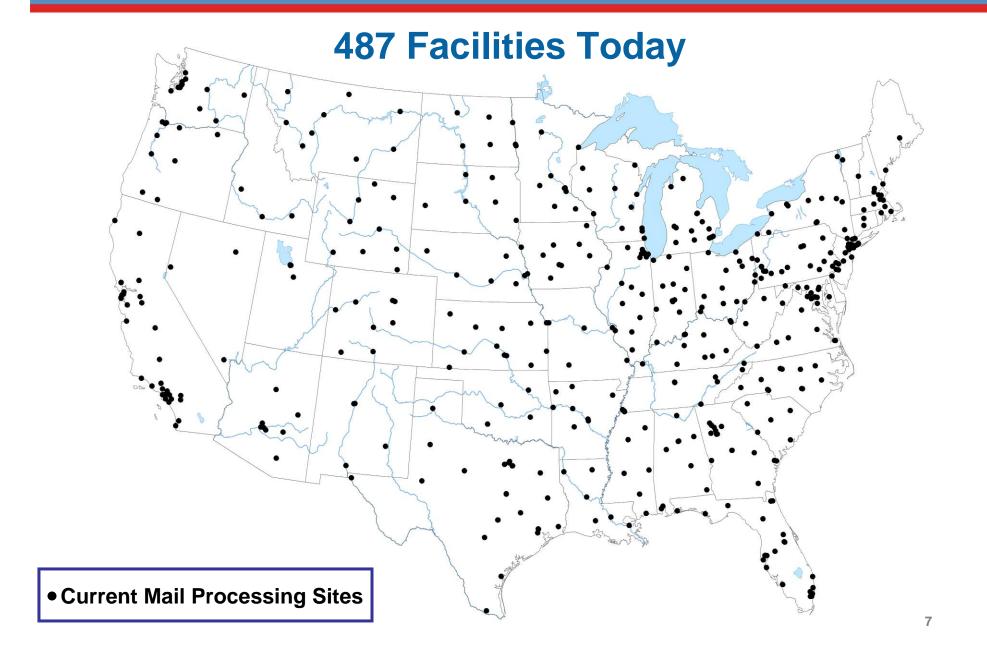

# Tucumcari NM Area Mail Processing (AMP) Public Meeting

**December 12, 2011** 



# **Two Topics**

Radical Network Realignment Area Mail Processing Study



#### Mail Volume Shifting to a Less Profitable Mix



Volume in Billions of Pieces



# **NETWORK CAPACITY**





# **NETWORK CAPACITY**





# Potential Decrease in Processing Facilities Through 2013



### **Mail Processing Facility Footprint**





### **Mail Processing Facility Footprint**

**Studying 252 Facilities for Potential Consolidation** 



## **Mail Processing Facility Footprint**





#### **Mail Processing Redesign**







#### **FUTURE NETWORK**

- Support 2-3 day Service Standards
- Revised Entry Times
- Reduced Equipment
- Reduced Footprint

#### **BENEFITS**

- Eliminate Excess Capacity
- More Efficient Transportation Network
- Fully Utilized Workforces
- Significant Annual Savings



#### **CHANGES**

- Planning for new mail processing footprint and transport pattern
- Transitioning to 2-3 day service standard

#### **OUR APPROACH**

Ongoing communication and collaborative solutions





559,000

**Total Career Employees** 

151,000

**Total Mail Processing Employees** 

35,000

Fewer Mail Processing Positions