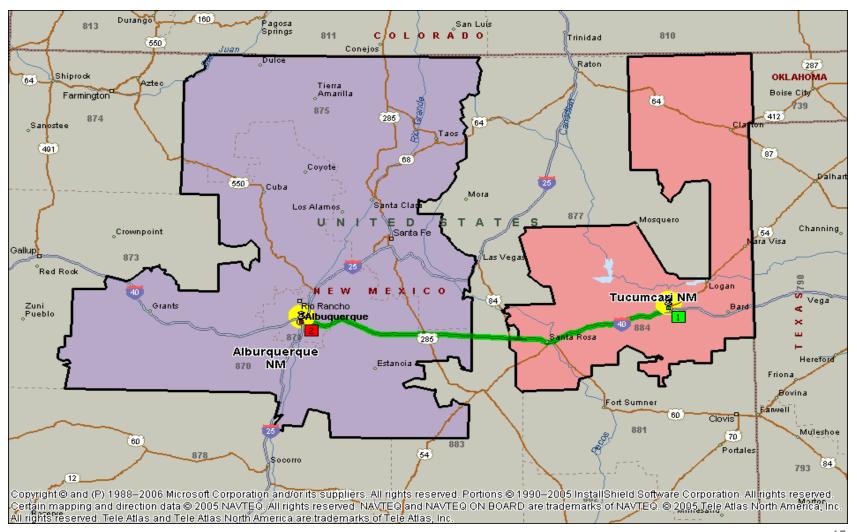

onsolidation** 



## **Mail Processing Facility Footprint**





#### **Mail Processing Redesign**







#### **FUTURE NETWORK**

- Support 2-3 day Service Standards
- Revised Entry Times
- Reduced Equipment
- Reduced Footprint

#### **BENEFITS**

- Eliminate Excess Capacity
- More Efficient Transportation Network
- Fully Utilized Workforces
- Significant Annual Savings



#### **CHANGES**

- Planning for new mail processing footprint and transport pattern
- Transitioning to 2-3 day service standard

#### **OUR APPROACH**

Ongoing communication and collaborative solutions





559,000

**Total Career Employees** 

151,000

**Total Mail Processing Employees** 

35,000

Fewer Mail Processing Positions



# Topic

Area Mail Processing Study



# **DISTANCE BETWEEN FACILITIES – 177 miles**





# **BUSINESS CASE**\*

| Mail Processing Workhour Savings:   | \$ 41,997 |
|-------------------------------------|-----------|
| Mail Processing Management Savings: | \$ 79,836 |
| Maintenance Savings:                | \$ 24,432 |
| Transportation Savings:             | \$188,785 |

**Proposed Annual Savings:** 

NACII Duo o o o ciu o NA/ o ul do o viu o o o vius o o o

\$335,050

<sup>\*</sup>Preliminary results subject to change



## **EMPLOYEE IMPACTS**\*

Net craft impacts: 0

Net management impacts: -2

All bargaining employee reassignments will be made in accordance with the respective collective bargaining agreements.

<sup>\*</sup>Preliminary results subject to change



#### **CUSTOMER & DELIVERY SERVICES**

- Supports a 2-3 day service standard for First-Class Mail
- Retail