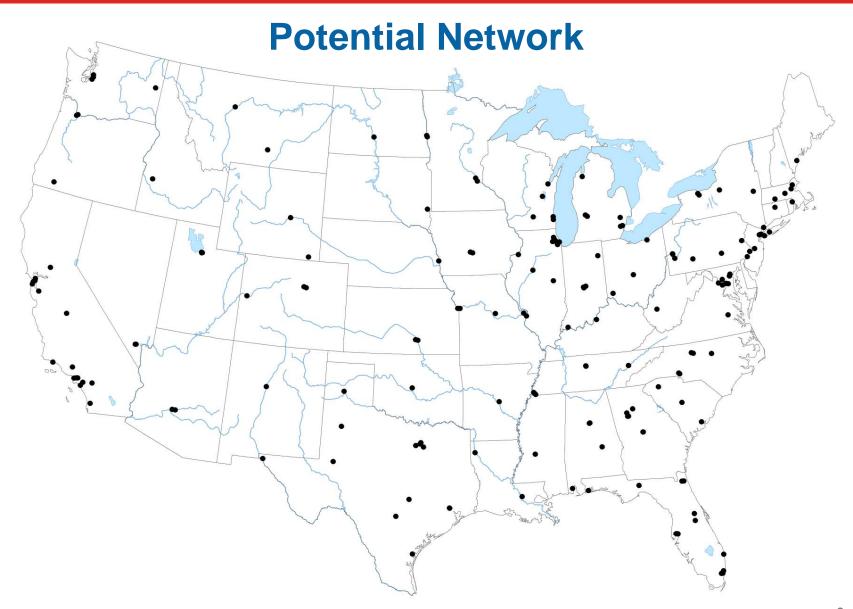

# Tucumcari NM Area Mail Processing (AMP) Public Meeting

**December 12, 2011** 



# **Two Topics**

Radical Network Realignment Area Mail Processing Study



#### Mail Volume Shifting to a Less Profitable Mix



Volume in Billions of Pieces



# **NETWORK CAPACITY**





# **NETWORK CAPACITY**





# Potential Decrease in Processing Facilities Through 2013



### **Mail Processing Facility Footprint**





### **Mail Processing Facility Footprint**

**Studying 252 Facilities for Potential Consolidation** 



## **Mail Processing Facility Footprint**





#### **Mail Processing Redesign**







#### **FUTURE NETWORK**

- Support 2-3 day Service Standards
- Revised Entry Times
- Reduced Equipment
- Reduced Footprint

#### **BENEFITS**

- Eliminate Excess Capacity
- More Efficient Transportation Network
- Fully Utilized Workforces
- Significant Annual Savings



#### **CHANGES**

- Planning for new mail processing footprint and transport pattern
- Transitioning to 2-3 day service standard

#### **OUR APPROACH**

Ongoing communication and collaborative solutions





559,000

**Total Career Employees** 

151,000

**Total Mail Processing Employees** 

35,000

Fewer Mail Processing Positions



# Topic

Area Mail Processing Study



# **DISTANCE BETWEEN FACILITIES – 177 miles**





# **BUSINESS CASE**\*

| Mail Processing Workhour Savings: