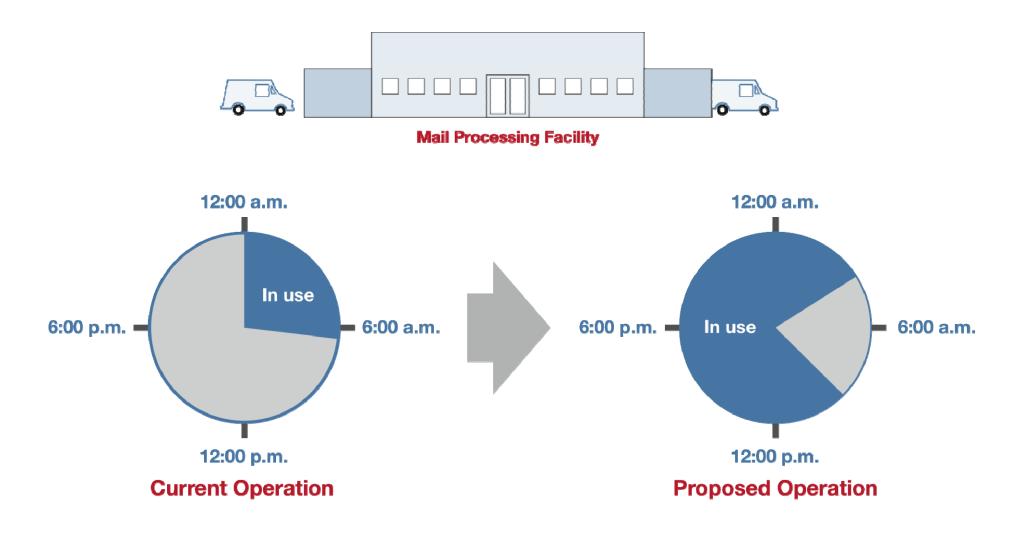

#### **Mail Processing Redesign**

#### **FUTURE NETWORK**

- Support 2-3 day Service Standards
- Revised Entry Times
- Reduced Equipment
- Reduced Footprint