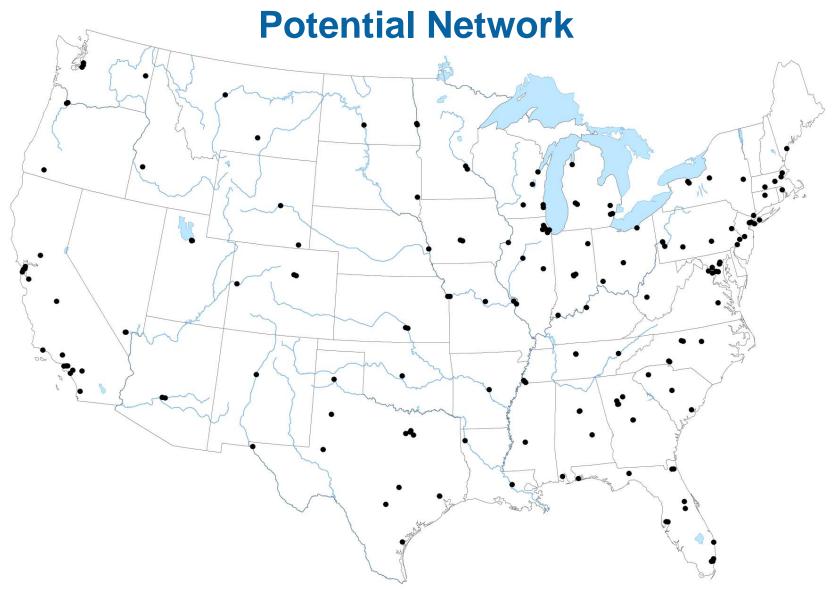

#### **Mail Processing Facility Footprint**

**Studying 252 Facilities for Potential Consolidation** 

UNITED STATES POSTAL SERVICE®