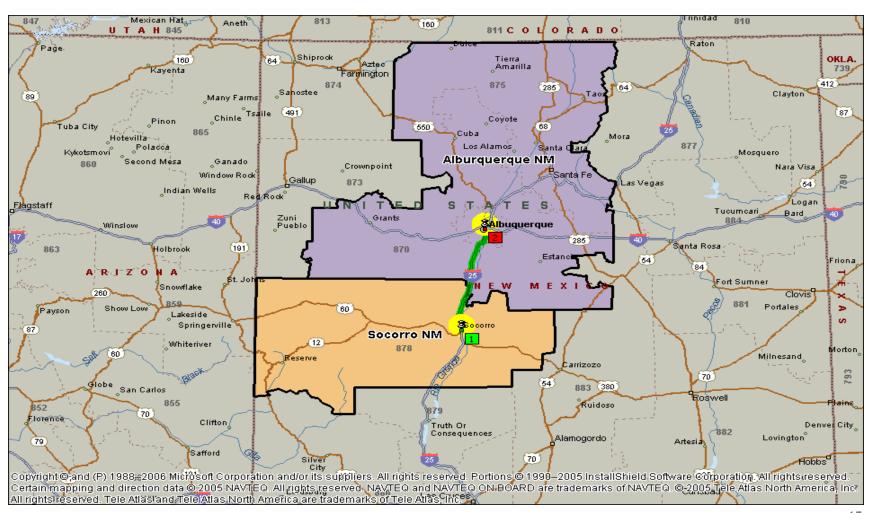

Consolidation** 



# **Mail Processing Facility Footprint**





#### **Mail Processing Redesign**







#### **FUTURE NETWORK**

- Support 2-3 day Service Standards
- Revised Entry Times
- Reduced Equipment
- Reduced Footprint

#### **BENEFITS**

- Eliminate Excess Capacity
- More Efficient Transportation Network
- Fully Utilized Workforces
- Significant Annual Savings



#### **CHANGES**

- Planning for new mail processing footprint and transport pattern
- Transitioning to 2-3 day service standard

#### **OUR APPROACH**

Ongoing communication and collaborative solutions





559,000

**Total Career Employees** 

151,000

**Total Mail Processing Employees** 

35,000

Fewer Mail Processing Positions



# Topic

Area Mail Processing Study



## **DISTANCE BETWEEN FACILITIES – 77 miles**





# **BUSINESS CASE**\*

| Mail Processing Workhour Savings:   | \$<br>45,897  |  |
|-------------------------------------|---------------|--|
| Mail Processing Management Savings: | \$<br>46,921  |  |
| Maintenance Savings:                | \$<br>0       |  |
| Transportation Savings:             | \$<br>56,646  |  |
| Proposed Annual Savings:            | \$<br>149.464 |  |

<sup>\*</sup>Preliminary results subject to change



# **EMPLOYEE IMPACTS**\*

Net craft impacts: -1

Net management impacts: -2

All bargaining employee reassignments will be made in accordance with the respective collective bargaining agreements.

<sup>\*</sup>Preliminary results subject to change



#### **CUSTOMER & DELIVERY SERVICES**

- Supports a 2-3 day service standard for First-Class Mail
- Retail and ot