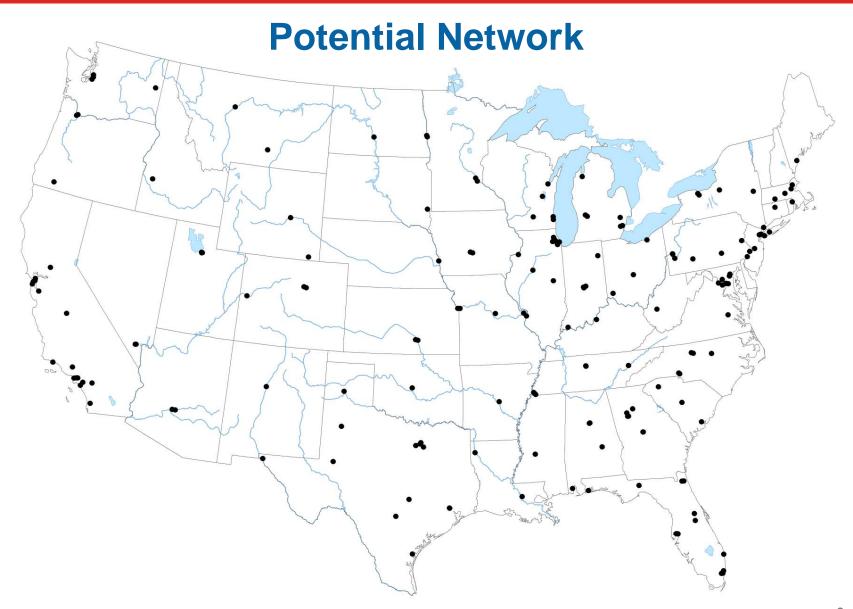

# Socorro NM Area Mail Processing (AMP) Public Meeting

**December 15, 2011** 



# **Two Topics**

Radical Network Realignment Area Mail Processing Study



#### Mail Volume Shifting to a Less Profitable Mix



Volume in Billions of Pieces



# **NETWORK CAPACITY**





# **NETWORK CAPACITY**





# Potential Decrease in Processing Facilities Through 2013



### **Mail Processing Facility Footprint**





### **Mail Processing Facility Footprint**

**Studying 252 Facilities for Potential Consolidation** 



# **Mail Processing Facility Footprint**





#### **Mail Processing Redesign**







#### **FUTURE NETWORK**

- Support 2-3 day Service Standards
- Revised Entry Times
- Reduced Equipment
- Reduced Footprint

#### **BENEFITS**

- Eliminate Excess Capacity
- More Efficient Transportation Network
- Fully Utilized Workforces
- Significant Annual Savings



#### **CHANGES**

- Planning for new mail processing footprint and transport pattern
- Transitioning to 2-3 day service standard

#### **OUR APPROACH**

Ongoing communication and collaborative solutions





559,000

**Total Career Employees** 

151,000

**Total Mail Processing Employees** 

35,000

Fewer Mail Processing Positions



# Topic

Area Mail Processing Study



## **DISTANCE BETWEEN FACILITIES – 77 miles**





# **BUSINESS CASE**\*

| Mail Processing Workhour Savings: