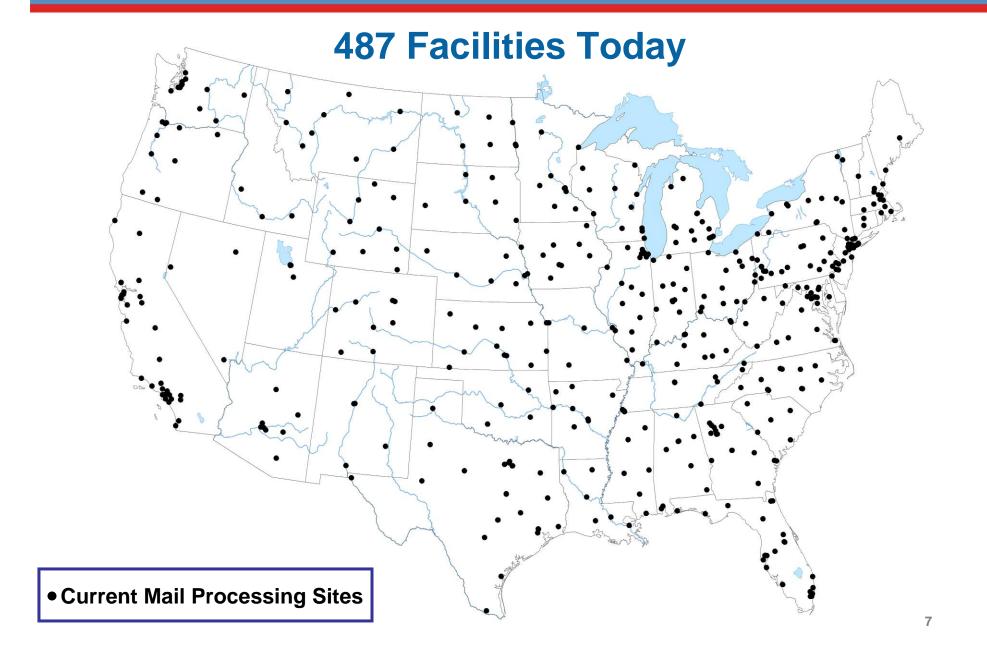

# Socorro NM Area Mail Processing (AMP) Public Meeting

**December 15, 2011** 



# **Two Topics**

Radical Network Realignment Area Mail Processing Study



#### Mail Volume Shifting to a Less Profitable Mix



Volume in Billions of Pieces



# **NETWORK CAPACITY**





# **NETWORK CAPACITY**





# Potential Decrease in Processing Facilities Through 2013



### **Mail Processing Facility Footprint**





### **Mail Processing Facility Footprint**

**Studying 252 Facilities for Potential Consolidation** 



# **Mail Processing Facility Footprint**





#### **Mail Processing Redesign**







#### **FUTURE NETWORK**

- Support 2-3 day Service Standards
- Revised Entry Times
- Reduced Equipment
- Reduced Footprint

#### **BENEFITS**

- Eliminate Excess Capacity
- More Efficient Transportation Network
- Fully Utilized Workforces
- Significant Annual Savings



#### **CHANGES**

- Planning for new mail processing footprint and transport pattern
- Transitioning to 2-3 day service standard

#### **OUR APPROACH**

Ongoing communication and collaborative solutions





559,000

**Total Career Employees** 

151,000

**Total Mail Processing Employees** 

35,000

Fewer Mail Processing Positions