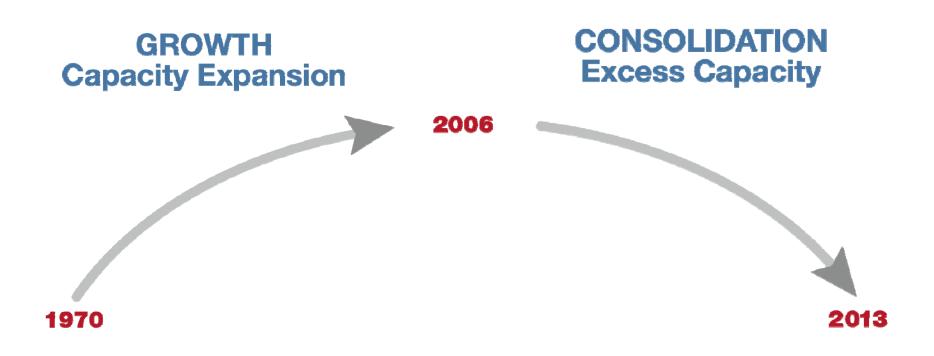

# Socorro NM Area Mail Processing (AMP) Public Meeting

**December 15, 2011** 



# **Two Topics**

Radical Network Realignment Area Mail Processing Study



#### Mail Volume Shifting to a Less Profitable Mix



Volume in Billions of Pieces



# **NETWORK CAPACITY**





# **NETWORK CAPACITY**





# Potential Decrease in Processing Facilities Through 2013



### **Mail Processing Facility Footprint**





### **Mail Processing Facility Footprint**

**Studying 252 Facilities for Potential Consolidation** 



# **Mail Processing Facility Footprint**





#### **Mail Processing Redesign**







#### **FUTURE NETWORK**

- Support 2-3 day Service Standards
- Revised Entry Times
- Reduced Equipment
- Reduced Footprint

#### **BENEFITS**

- Eliminate Excess Capacity
- More Efficient Transportation Network
- Fully Utilized Workforces
- Significant Annual Savings



#### **CHANGES**

- Planning for new mail processing footprint and transport pattern
- Transitioning to 2-3 day service standard

#### **OUR APPROACH**

Ongoing communication and collaborative solutions





559,000

**Total