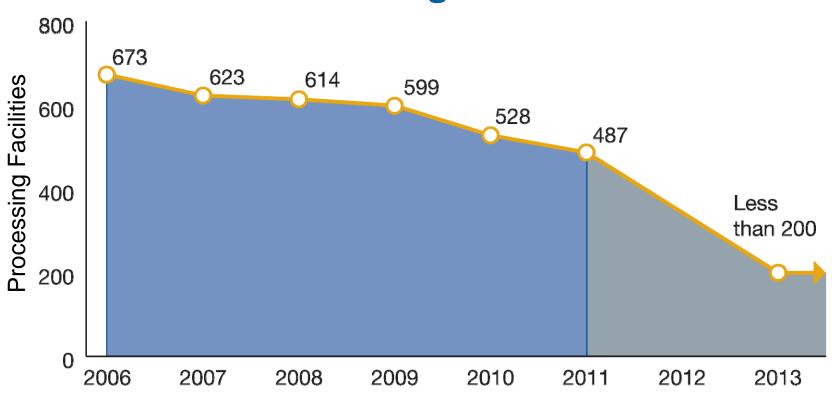

# Socorro NM Area Mail Processing (AMP) Public Meeting

**December 15, 2011** 



# **Two Topics**

Radical Network Realignment Area Mail Processing Study



#### Mail Volume Shifting to a Less Profitable Mix



Volume in Billions of Pieces



# **NETWORK CAPACITY**





# **NETWORK CAPACITY**





# Potential Decrease in Processing Facilities Through 2013



### **Mail Processing Facility Footprint**





### **Mail Processing Facility Footprint**

**Studying 252 Facilities for Potential Consolidation** 



# **Mail Processing Facility Footprint**





#### **Mail Processing Redesign**







#### **FUTURE NETWORK**

- Support 2-3 day Service Standards
- Revised Entry Times
- Reduced Equipment
- Reduced Footprint

#### **BENEFITS**

- Eliminate Excess Capacity
- More Efficient Transportation Network
- Fully Utilized Workforces
- Significant Annual Savings



#### **CHANGES**

- Planning for new mail processing footprint and transport pattern
- Transitioning to 2-3 day service standard

#### **OUR APPROACH**

Ongoing communication and collaborative solutions





559,000

**Total Career Employees** 

151,000

**Total Mail Processing Employees