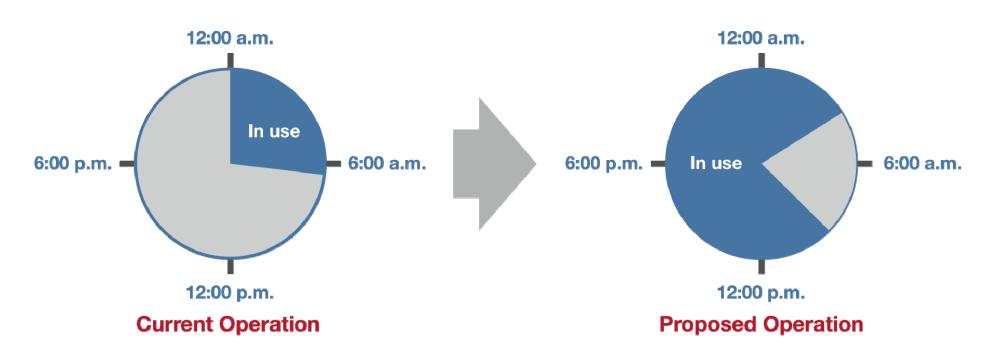

# Socorro NM Area Mail Processing (AMP) Public Meeting

**December 15, 2011** 



# **Two Topics**

Radical Network Realignment Area Mail Processing Study



#### Mail Volume Shifting to a Less Profitable Mix



Volume in Billions of Pieces



# **NETWORK CAPACITY**





# **NETWORK CAPACITY**





# Potential Decrease in Processing Facilities Through 2013



### **Mail Processing Facility Footprint**





### **Mail Processing Facility Footprint**

**Studying 252 Facilities for Potential Consolidation** 



# **Mail Processing Facility Footprint**





#### **Mail Processing Redesign**







#### **FUTURE NETWORK**

- Support 2-3 day Service Standards
- Revised Entry Times
- Reduced Equipment
- Reduced Footprint

#### **BENEFITS**

- Eliminate Excess Capacity
- More Efficient Transportation Network
- Fully Utilized Workforces
- Significant Annual Savings



#### **CHANGES**

- Planning for new mail processing footprint and transport pattern
- Transitioning to 2-3 day service standard

#### **OUR APPROACH**

Ongoing communication and collaborative solutions





559,000

**Total Career Employees** 

151,000

**Total Mail Processing Employees** 

35,000

Fewer Mail Processing Positions



# Topic

Area Mail Processing Study



## **DISTANCE BETWEEN FACILITIES – 77 miles**





# **BUSINESS CASE**\*

| Mail Processing Workhour Savings:   | \$<br>45,897  |  |
|----------------