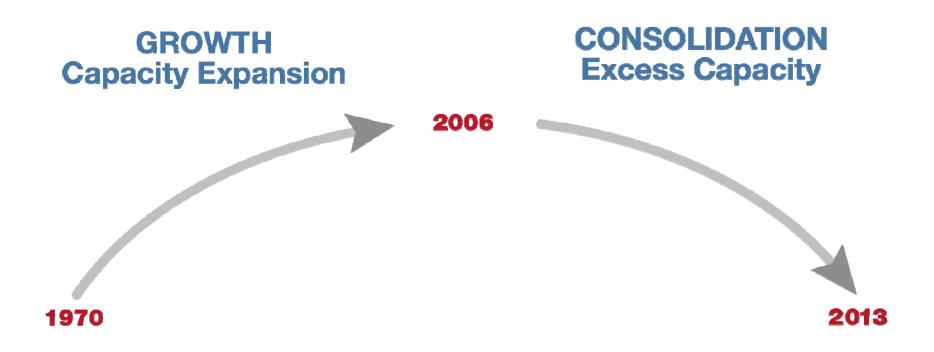

# Scranton, PA Area Mail Processing (AMP) Public Meeting

**November 22, 2011** 



# **Two Topics**

Radical Network Realignment Area Mail Processing Study



#### Mail Volume Shifting to a Less Profitable Mix



Volume in Billions of Pieces



# **NETWORK CAPACITY**





# **NETWORK CAPACITY**





# Potential Decrease in Processing Facilities Through 2013



## **Mail Processing Facility Footprint**





### **Mail Processing Facility Footprint**

**Studying 252 Facilities for Potential Consolidation** 



# **Mail Processing Facility Footprint**





#### **Mail Processing Redesign**







#### **FUTURE NETWORK**

- Support 2-3 day Service Standards
- Revised Entry Times
- Reduced Equipment
- Reduced Footprint

#### **BENEFITS**

- Eliminate Excess Capacity
- More Efficient Transportation Network
- Fully Utilized Workforces
- Significant Annual Savings



#### **CHANGES**

- Planning for new mail processing footprint and transport pattern
- Transitioning to 2-3 day service standard

#### **OUR APPROACH**

Ongoing communication and collaborative solutions





559,000

**Total