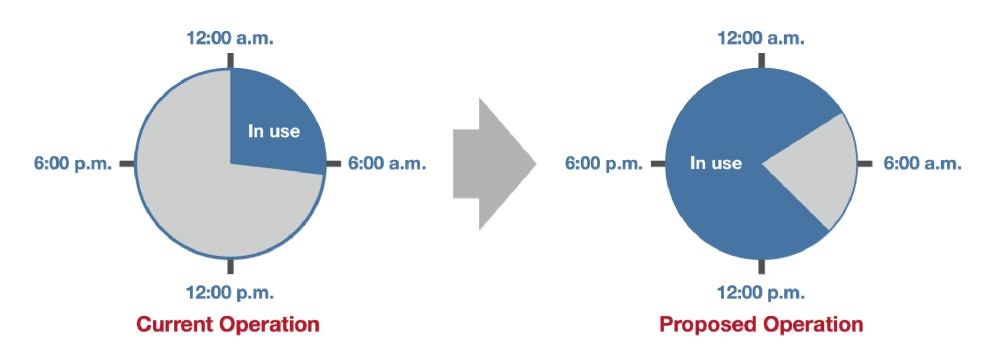

# Scranton, PA Area Mail Processing (AMP) Public Meeting

**November 22, 2011** 



# **Two Topics**

Radical Network Realignment Area Mail Processing Study



#### Mail Volume Shifting to a Less Profitable Mix



Volume in Billions of Pieces



# **NETWORK CAPACITY**





# **NETWORK CAPACITY**





# Potential Decrease in Processing Facilities Through 2013



## **Mail Processing Facility Footprint**





### **Mail Processing Facility Footprint**

**Studying 252 Facilities for Potential Consolidation** 



# **Mail Processing Facility Footprint**





#### **Mail Processing Redesign**







#### **FUTURE NETWORK**

- Support 2-3 day Service Standards
- Revised Entry Times
- Reduced Equipment
- Reduced Footprint

#### **BENEFITS**

- Eliminate Excess Capacity
- More Efficient Transportation Network
- Fully Utilized Workforces
- Significant Annual Savings



#### **CHANGES**

- Planning for new mail processing footprint and transport pattern
- Transitioning to 2-3 day service standard

#### **OUR APPROACH**

Ongoing communication and collaborative solutions





559,000

**Total Career Employees** 

151,000

**Total Mail Processing Employees** 

35,000

Fewer Mail Processing Positions



# Topic

Area Mail Processing Study



### **DISTANCE BETWEEN FACILITIES – 73.3 miles**





# **BUSINESS CASE**\*

Mail Processing Workhour Savings: \$3,284,926

Mail Processing Management