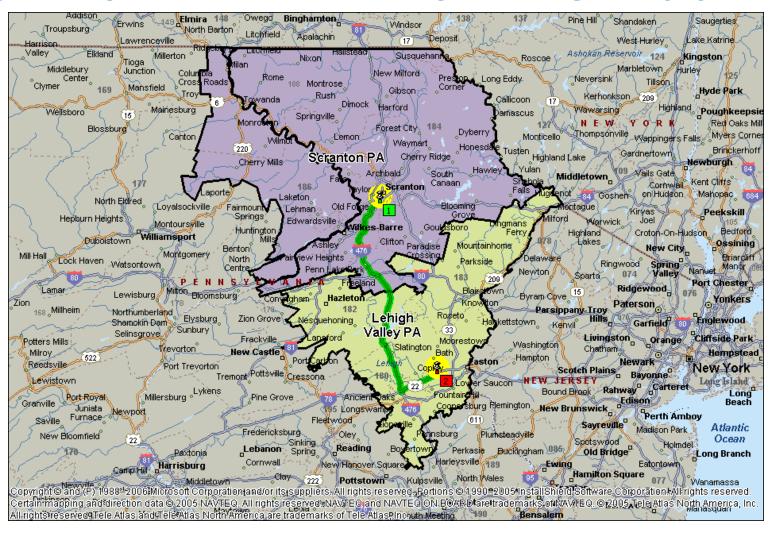

solidation** 



# **Mail Processing Facility Footprint**





#### **Mail Processing Redesign**







#### **FUTURE NETWORK**

- Support 2-3 day Service Standards
- Revised Entry Times
- Reduced Equipment
- Reduced Footprint

#### **BENEFITS**

- Eliminate Excess Capacity
- More Efficient Transportation Network
- Fully Utilized Workforces
- Significant Annual Savings



#### **CHANGES**

- Planning for new mail processing footprint and transport pattern
- Transitioning to 2-3 day service standard

#### **OUR APPROACH**

Ongoing communication and collaborative solutions





559,000

**Total Career Employees** 

151,000

**Total Mail Processing Employees** 

35,000

Fewer Mail Processing Positions



# Topic

Area Mail Processing Study



### **DISTANCE BETWEEN FACILITIES – 73.3 miles**





# **BUSINESS CASE**\*

Mail Processing Workhour Savings: \$3,284,926

Mail Processing Management Savings: \$1,539,749

Maintenance Savings: \$ 189,047

Transportation Savings: \$ 705,435

Proposed Annual Savings: \$5,719,157

<sup>\*</sup>Preliminary results subject to change



# **EMPLOYEE IMPACTS**\*

Net craft impacts: -101

Net management impacts: -7

All bargaining employee reassignments will be made in accordance with the respective collective bargaining agreements.

<sup>\*</sup>Preliminary results subject to change



#### **CUSTOMER & DELIVERY SERVICES**

- Supports a 2-3 day service standard for First-Class Mail
- Retail and other services
- Business mail acceptance
- Collection mail
- Delivery of mail
- Local postmark



#### **NEXT STEPS**

Complete Area and HQ review

Rev