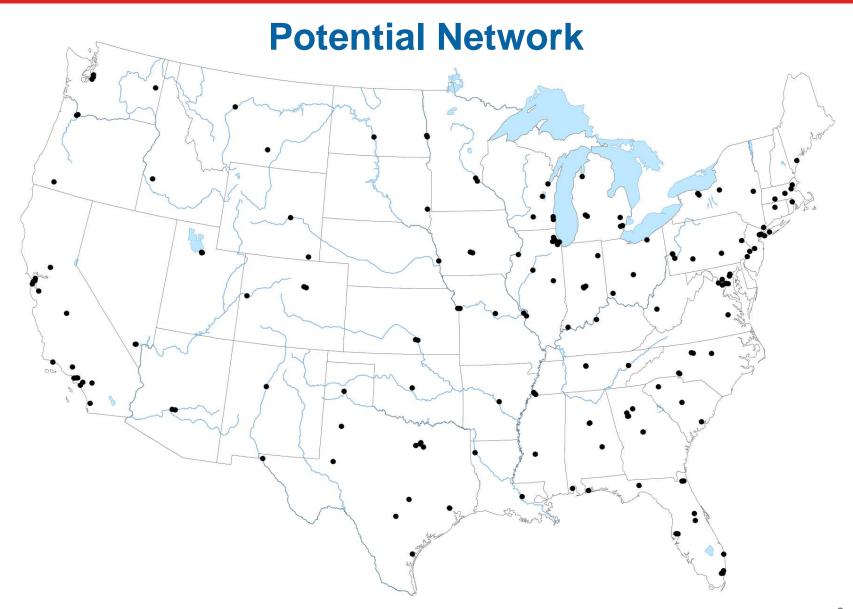

# Scranton, PA Area Mail Processing (AMP) Public Meeting

**November 22, 2011** 



# **Two Topics**

Radical Network Realignment Area Mail Processing Study



#### Mail Volume Shifting to a Less Profitable Mix



Volume in Billions of Pieces



# **NETWORK CAPACITY**





# **NETWORK CAPACITY**





# Potential Decrease in Processing Facilities Through 2013



## **Mail Processing Facility Footprint**





### **Mail Processing Facility Footprint**

**Studying 252 Facilities for Potential Consolidation** 



# **Mail Processing Facility Footprint**





#### **Mail Processing Redesign**







#### **FUTURE NETWORK**

- Support 2-3 day Service Standards
- Revised Entry Times
- Reduced Equipment
- Reduced Footprint

#### **BENEFITS**

- Eliminate Excess Capacity
- More Efficient Transportation Network
- Fully Utilized Workforces
- Significant Annual Savings



#### **CHANGES**

- Planning for new mail processing footprint and transport pattern
- Transitioning to 2-3 day service standard

#### **OUR APPROACH**

Ongoing communication and collaborative solutions





559,000

**Total Career Employees** 

151,000

**Total Mail Processing Employees** 

35,000

Fewer Mail Processing Positions



# Topic

Area Mail Processing Study



### **DISTANCE BETWEEN FACILITIES – 73.3 miles**





# **BUSINESS CASE**\*

Mail Processing Workhour Savings