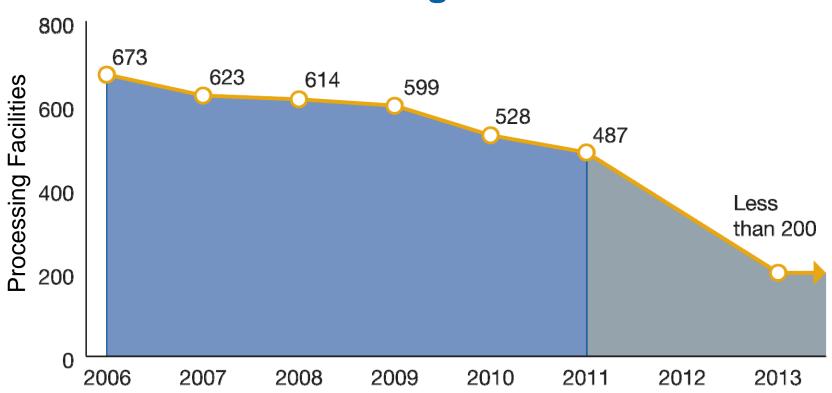

# Scranton, PA Area Mail Processing (AMP) Public Meeting

**November 22, 2011** 



# **Two Topics**

Radical Network Realignment Area Mail Processing Study



#### Mail Volume Shifting to a Less Profitable Mix



Volume in Billions of Pieces



# **NETWORK CAPACITY**





# **NETWORK CAPACITY**





# Potential Decrease in Processing Facilities Through 2013



## **Mail Processing Facility Footprint**





### **Mail Processing Facility Footprint**

**Studying 252 Facilities for Potential Consolidation** 



# **Mail Processing Facility Footprint**





#### **Mail Processing Redesign**







#### **FUTURE NETWORK**

- Support 2-3 day Service Standards
- Revised Entry Times
- Reduced Equipment
- Reduced Footprint

#### **BENEFITS**

- Eliminate Excess Capacity
- More Efficient Transportation Network
- Fully Utilized Workforces
- Significant Annual Savings



#### **CHANGES**

- Planning for new mail processing footprint and transport pattern
- Transitioning to 2-3 day service standard

#### **OUR APPROACH**

Ongoing communication and collaborative solutions





559,000

**Total Career Employees** 

151,000

**Total Mail Processing Employees*