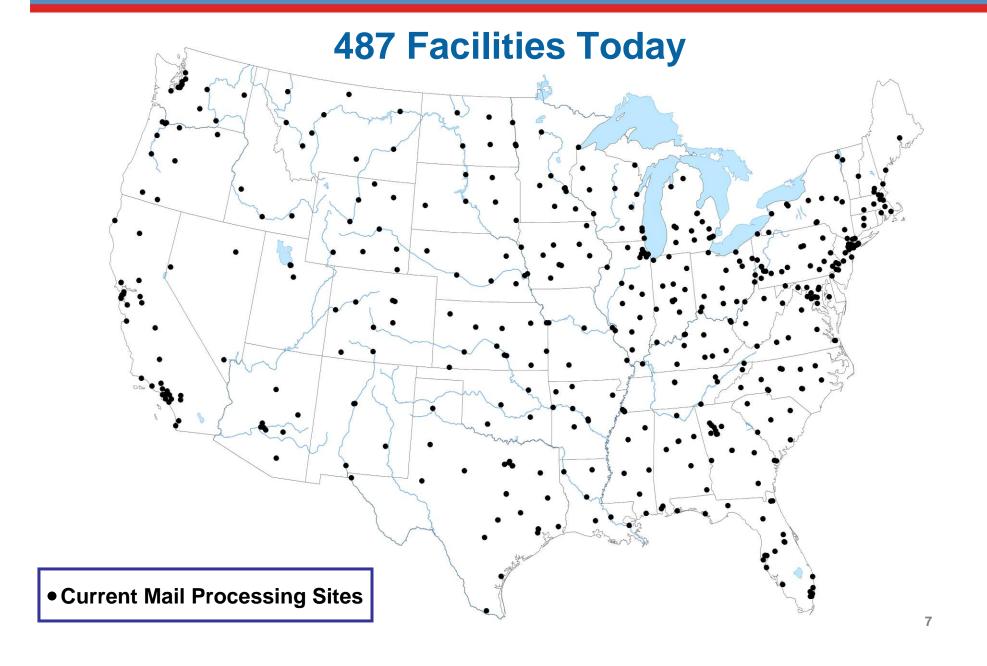

# Scranton, PA Area Mail Processing (AMP) Public Meeting

**November 22, 2011** 



# **Two Topics**

Radical Network Realignment Area Mail Processing Study



#### Mail Volume Shifting to a Less Profitable Mix



Volume in Billions of Pieces



# **NETWORK CAPACITY**





# **NETWORK CAPACITY**





# Potential Decrease in Processing Facilities Through 2013



## **Mail Processing Facility Footprint**





### **Mail Processing Facility Footprint**

**Studying 252 Facilities for Potential Consolidation** 



# **Mail Processing Facility Footprint**





#### **Mail Processing Redesign**







#### **FUTURE NETWORK**

- Support 2-3 day Service Standards
- Revised Entry Times
- Reduced Equipment
- Reduced Footprint

#### **BENEFITS**

- Eliminate Excess Capacity
- More Efficient Transportation Network
- Fully Utilized Workforces
- Significant Annual Savings



#### **CHANGES**

- Planning for new mail processing footprint and transport pattern
- Transitioning to 2-3 day service standard

#### **OUR APPROACH**

Ongoing communication and collaborative solutions





559,000

**Total Career Employees** 

151,000

**Total Mail Processing Employees** 

35,000

Fewer Mail Processing Positions