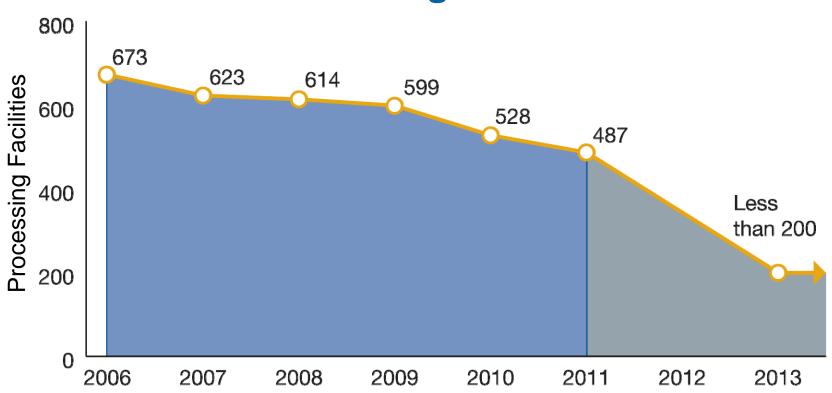

# Savannah GA P&DF Area Mail Processing (AMP) Public Meeting

**November 29, 2011** 



# **Two Topics**

Radical Network Realignment Area Mail Processing Study



#### Mail Volume Shifting to a Less Profitable Mix



Volume in Billions of Pieces



# **NETWORK CAPACITY**





## **NETWORK CAPACITY**





# Potential Decrease in Processing Facilities Through 2013



### **Mail Processing Facility Footprint**





#### **Mail Processing Facility Footprint**

**Studying 252 Facilities for Potential Consolidation** 



### **Mail Processing Facility Footprint**





#### **Mail Processing Redesign**







#### **FUTURE NETWORK**

- Support 2-3 day Service Standards
- Revised Entry Times
- Reduced Equipment
- Reduced Footprint

#### **BENEFITS**

- Eliminate Excess Capacity
- More Efficient Transportation Network
- Fully Utilized Workforces
- Significant Annual Savings



#### **CHANGES**

- Planning for new mail processing footprint and transport pattern
- Transitioning to 2-3 day service standard

#### **OUR APPROACH**

Ongoing communication and collaborative solutions





559,000

**Total Career Employees** 

151,000

**Total Mail Processing Employ