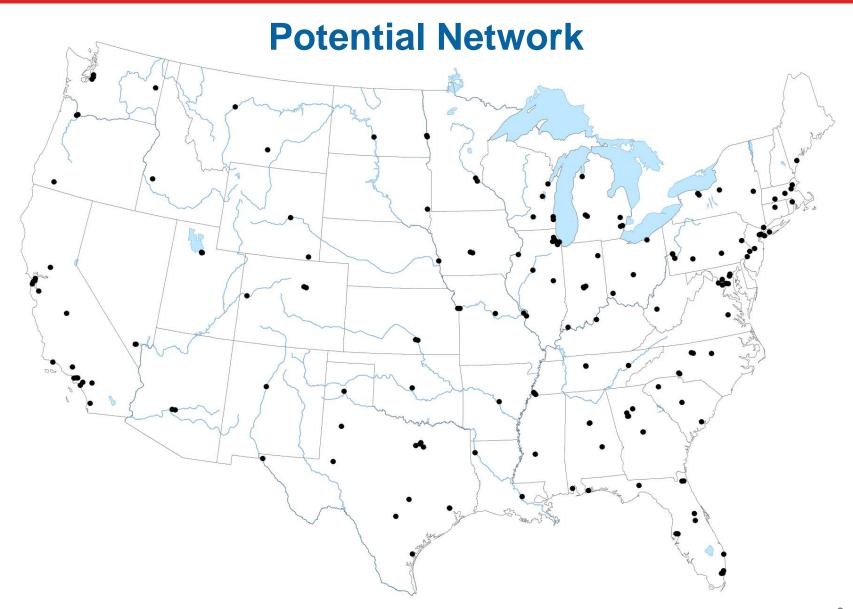

# Savannah GA P&DF Area Mail Processing (AMP) Public Meeting

**November 29, 2011** 



# **Two Topics**

Radical Network Realignment Area Mail Processing Study



#### Mail Volume Shifting to a Less Profitable Mix



Volume in Billions of Pieces



# **NETWORK CAPACITY**





## **NETWORK CAPACITY**





# Potential Decrease in Processing Facilities Through 2013



### **Mail Processing Facility Footprint**





#### **Mail Processing Facility Footprint**

**Studying 252 Facilities for Potential Consolidation** 



### **Mail Processing Facility Footprint**





#### **Mail Processing Redesign**







#### **FUTURE NETWORK**

- Support 2-3 day Service Standards
- Revised Entry Times
- Reduced Equipment
- Reduced Footprint

#### **BENEFITS**

- Eliminate Excess Capacity
- More Efficient Transportation Network
- Fully Utilized Workforces
- Significant Annual Savings



#### **CHANGES**

- Planning for new mail processing footprint and transport pattern
- Transitioning to 2-3 day service standard

#### **OUR APPROACH**

Ongoing communication and collaborative solutions





559,000

**Total Career Employees** 

151,000

**Total Mail Processing Employees** 

35,000

Fewer Mail Processing Positions



# Topic

Area Mail Processing Study



# DISTANCE BETWEEN FACILITIES – 122 miles to Charleston SC; 133 miles to Jacksonville FL





### **BUSINESS