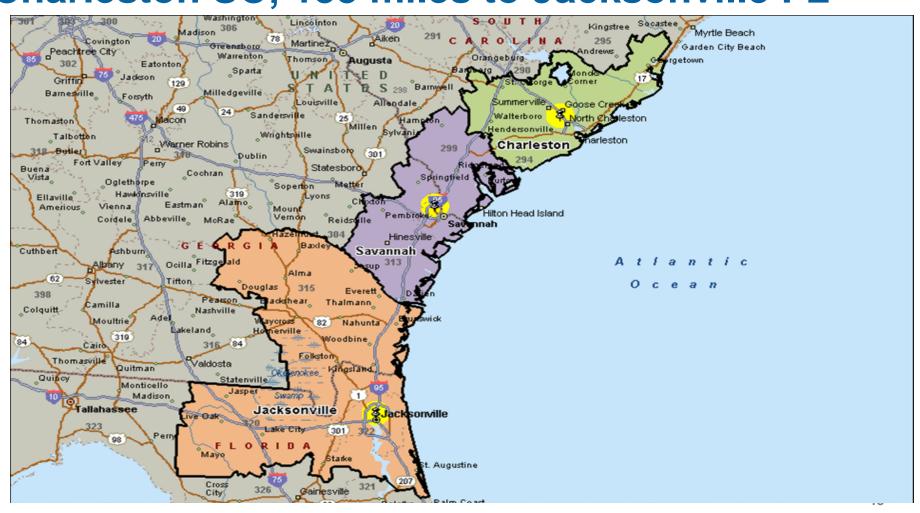

# DISTANCE BETWEEN FACILITIES – 122 miles to Charleston SC; 133 miles to Jacksonville FL