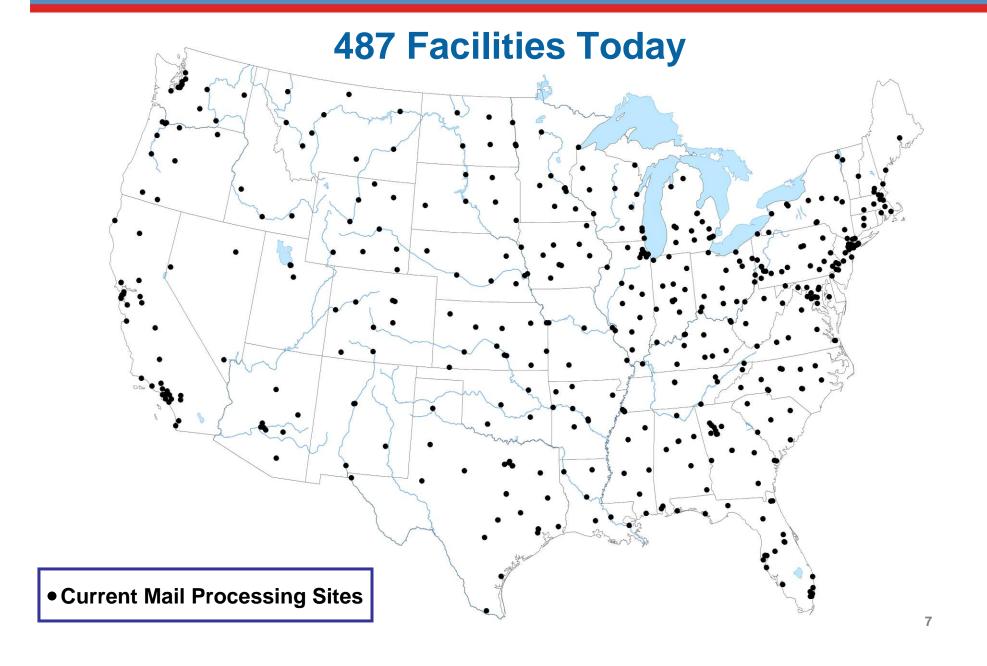

# Savannah GA P&DF Area Mail Processing (AMP) Public Meeting

**November 29, 2011** 



# **Two Topics**

Radical Network Realignment Area Mail Processing Study



#### Mail Volume Shifting to a Less Profitable Mix



Volume in Billions of Pieces



# **NETWORK CAPACITY**





## **NETWORK CAPACITY**





# Potential Decrease in Processing Facilities Through 2013



### **Mail Processing Facility Footprint**





#### **Mail Processing Facility Footprint**

**Studying 252 Facilities for Potential Consolidation** 



### **Mail Processing Facility Footprint**





#### **Mail Processing Redesign**







#### **FUTURE NETWORK**

- Support 2-3 day Service Standards
- Revised Entry Times
- Reduced Equipment
- Reduced Footprint

#### **BENEFITS**

- Eliminate Excess Capacity
- More Efficient Transportation Network
- Fully Utilized Workforces
- Significant Annual Savings



#### **CHANGES**

- Planning for new mail processing footprint and transport pattern
- Transitioning to 2-3 day service standard

#### **OUR APPROACH**

Ongoing communication and collaborative solutions





559,000

**Total Career Employees** 

151,000

**Total Mail Processing Employees** 

35,000

Fewer Mail Processing Position