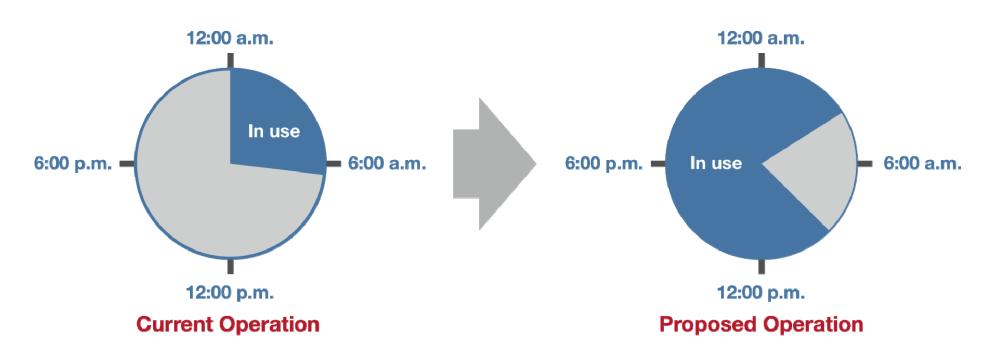

# Savannah GA P&DF Area Mail Processing (AMP) Public Meeting

**November 29, 2011** 



# **Two Topics**

Radical Network Realignment Area Mail Processing Study



#### Mail Volume Shifting to a Less Profitable Mix



Volume in Billions of Pieces



# **NETWORK CAPACITY**





## **NETWORK CAPACITY**





# Potential Decrease in Processing Facilities Through 2013



### **Mail Processing Facility Footprint**





#### **Mail Processing Facility Footprint**

**Studying 252 Facilities for Potential Consolidation** 



### **Mail Processing Facility Footprint**





#### **Mail Processing Redesign**







#### **FUTURE NETWORK**

- Support 2-3 day Service Standards
- Revised Entry Times
- Reduced Equipment
- Reduced Footprint

#### **BENEFITS**

- Eliminate Excess Capacity
- More Efficient Transportation Network
- Fully Utilized Workforces
- Significant Annual Savings



#### **CHANGES**

- Planning for new mail processing footprint and transport pattern
- Transitioning to 2-3 day service standard

#### **OUR APPROACH**

Ongoing communication and collaborative solutions





559,000

**Total Career Employees** 

151,000

**Total Mail Processing Employees** 

35,000

Fewer Mail Processing Positions



# Topic

Area Mail Processing Study



# DISTANCE BETWEEN FACILITIES – 122 miles to Charleston SC; 133 miles to Jacksonville FL





### **BUSINESS CASE**\*

| Mail Processing Workhour Savi