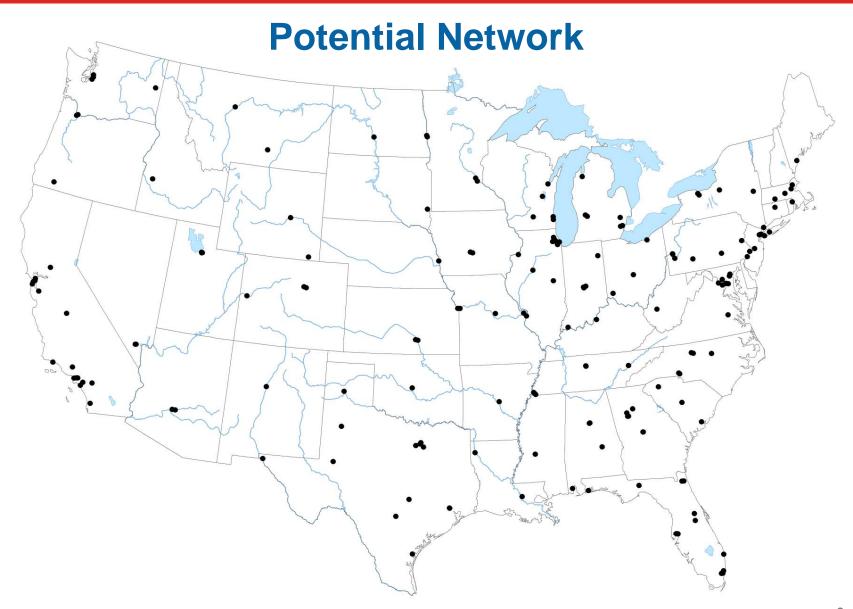

# Reading, PA Area Mail Processing (AMP) Public Meeting

**November 16, 2011** 



# **Two Topics**

Radical Network Realignment Area Mail Processing Study



#### Mail Volume Shifting to a Less Profitable Mix



Volume in Billions of Pieces



# **NETWORK CAPACITY**





# **NETWORK CAPACITY**





# Potential Decrease in Processing Facilities Through 2013



### **Mail Processing Facility Footprint**





#### **Mail Processing Facility Footprint**

**Studying 252 Facilities for Potential Consolidation** 



## **Mail Processing Facility Footprint**





#### **Mail Processing Redesign**







#### **FUTURE NETWORK**

- Support 2-3 day Service Standards
- Revised Entry Times
- Reduced Equipment
- Reduced Footprint

#### **BENEFITS**

- Eliminate Excess Capacity
- More Efficient Transportation Network
- Fully Utilized Workforces
- Significant Annual Savings



#### **CHANGES**

- Planning for new mail processing footprint and transport pattern
- Transitioning to 2-3 day service standard

#### **OUR APPROACH**

Ongoing communication and collaborative solutions





559,000

**Total Career Employees** 

151,000

**Total Mail Processing Employees** 

35,000

Fewer Mail Processing Positions



# Topic

Area Mail Processing Study



#### **DISTANCE BETWEEN FACILITIES – 62 miles**





## **BUSINESS CASE**\*

Mail Processing Workhour Savings