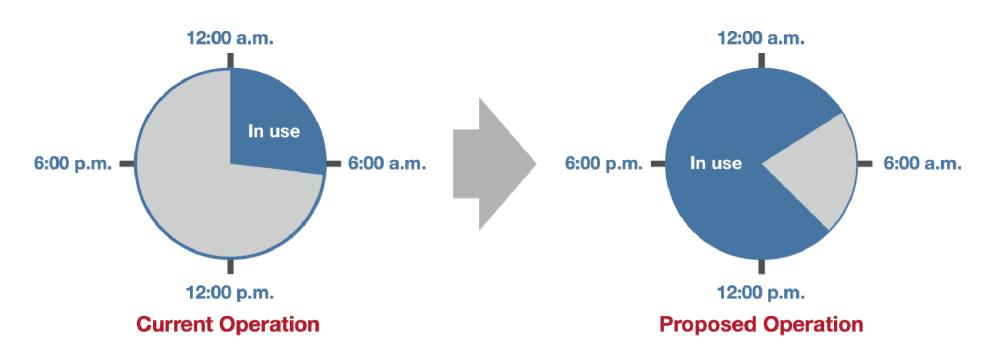

#### **DISTANCE BETWEEN FACILITIES – 62 miles**

## **BUSINESS CASE**\*

Mail Processing Workhour Savings: \$2,768,461

Mail Processing Management Savings: \$1,243,729

Maintenance Savings: \$1,325,473

Transportation Savings: \$1,766,925

Proposed Annual Savings: \$7,104,588