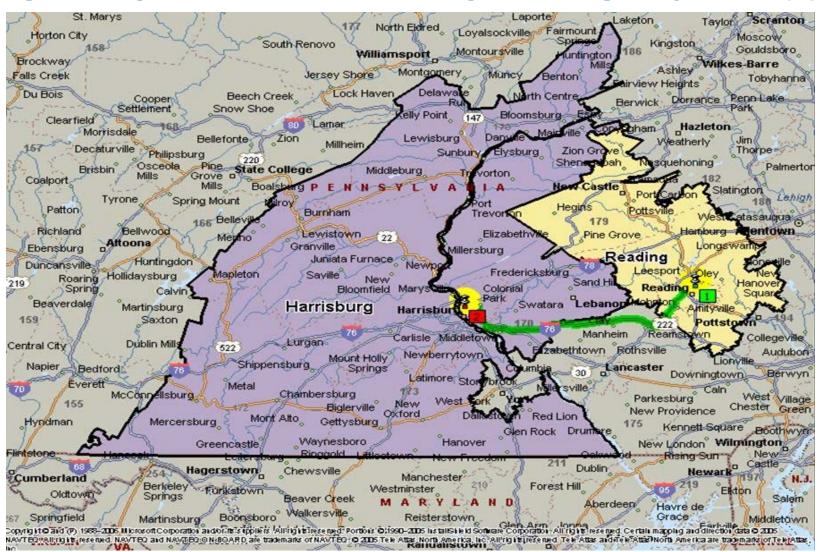

solidation** 



## **Mail Processing Facility Footprint**





#### **Mail Processing Redesign**







#### **FUTURE NETWORK**

- Support 2-3 day Service Standards
- Revised Entry Times
- Reduced Equipment
- Reduced Footprint

#### **BENEFITS**

- Eliminate Excess Capacity
- More Efficient Transportation Network
- Fully Utilized Workforces
- Significant Annual Savings



#### **CHANGES**

- Planning for new mail processing footprint and transport pattern
- Transitioning to 2-3 day service standard

#### **OUR APPROACH**

Ongoing communication and collaborative solutions





559,000

**Total Career Employees** 

151,000

**Total Mail Processing Employees** 

35,000

Fewer Mail Processing Positions



# Topic

Area Mail Processing Study



#### **DISTANCE BETWEEN FACILITIES – 62 miles**





## **BUSINESS CASE**\*

Mail Processing Workhour Savings: \$2,768,461

Mail Processing Management Savings: \$1,243,729

Maintenance Savings: \$1,325,473

Transportation Savings: \$1,766,925

Proposed Annual Savings: \$7,104,588

<sup>\*</sup>Preliminary results subject to change



## **EMPLOYEE IMPACTS**\*

Net craft impacts: -52

Net management impacts: -2

All bargaining employee reassignments will be made in accordance with the respective collective bargaining agreements.

<sup>\*</sup>Preliminary results subject to change



#### **CUSTOMER & DELIVERY SERVICES**

- Supports a 2-3 day service standard for First-Class Mail
- Retail and other services
- Business mail acceptance
- Collection mail
- Delivery of mail
- Local postmark



#### **NEXT STEPS**

Complete Area and HQ review