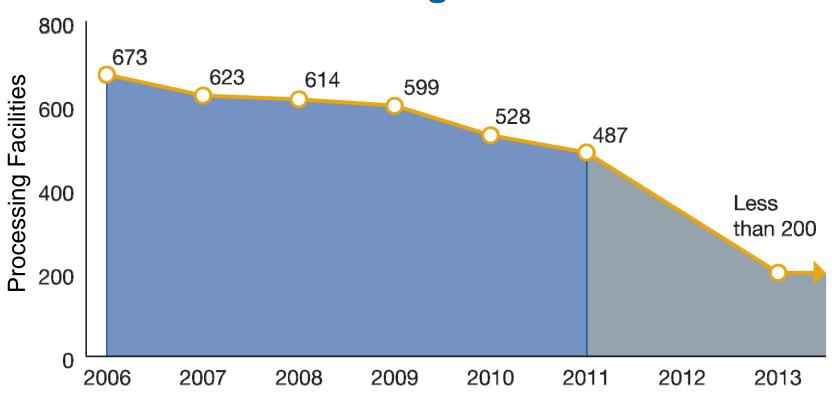

# Reading, PA Area Mail Processing (AMP) Public Meeting

**November 16, 2011** 



# **Two Topics**

Radical Network Realignment Area Mail Processing Study



#### Mail Volume Shifting to a Less Profitable Mix



Volume in Billions of Pieces



# **NETWORK CAPACITY**





# **NETWORK CAPACITY**





# Potential Decrease in Processing Facilities Through 2013



### **Mail Processing Facility Footprint**





#### **Mail Processing Facility Footprint**

**Studying 252 Facilities for Potential Consolidation** 



## **Mail Processing Facility Footprint**





#### **Mail Processing Redesign**







#### **FUTURE NETWORK**

- Support 2-3 day Service Standards
- Revised Entry Times
- Reduced Equipment
- Reduced Footprint

#### **BENEFITS**

- Eliminate Excess Capacity
- More Efficient Transportation Network
- Fully Utilized Workforces
- Significant Annual Savings



#### **CHANGES**

- Planning for new mail processing footprint and transport pattern
- Transitioning to 2-3 day service standard

#### **OUR APPROACH**

Ongoing communication and collaborative solutions





559,000

**Total Career Employees** 

151,000

**Total Mail Processing Employe