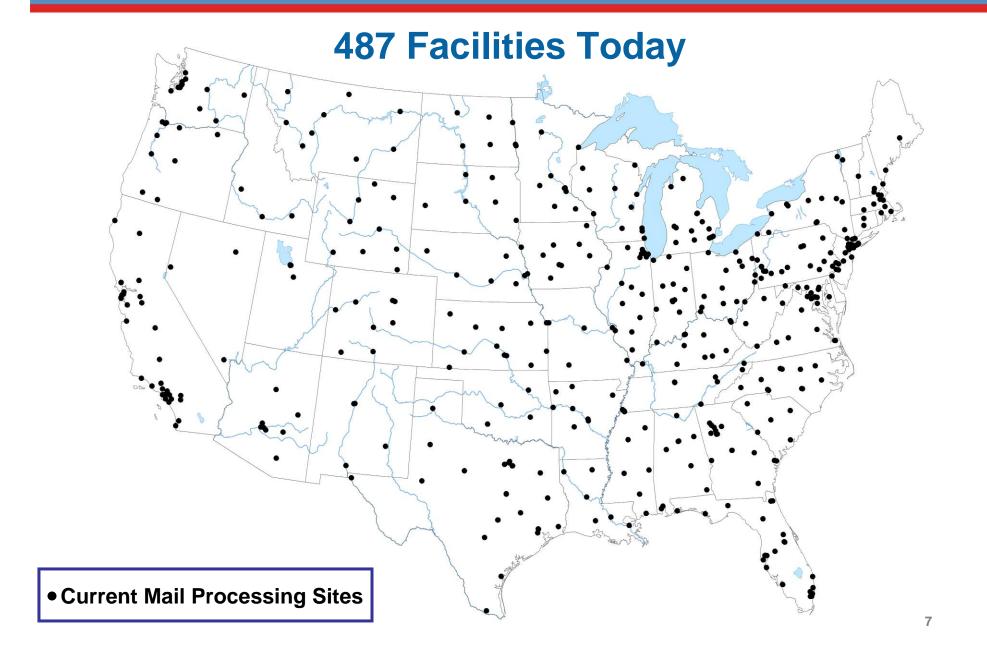

# Reading, PA Area Mail Processing (AMP) Public Meeting

**November 16, 2011** 



# **Two Topics**

Radical Network Realignment Area Mail Processing Study



#### Mail Volume Shifting to a Less Profitable Mix



Volume in Billions of Pieces



# **NETWORK CAPACITY**





# **NETWORK CAPACITY**





# Potential Decrease in Processing Facilities Through 2013



### **Mail Processing Facility Footprint**





#### **Mail Processing Facility Footprint**

**Studying 252 Facilities for Potential Consolidation** 



## **Mail Processing Facility Footprint**





#### **Mail Processing Redesign**







#### **FUTURE NETWORK**

- Support 2-3 day Service Standards
- Revised Entry Times
- Reduced Equipment
- Reduced Footprint

#### **BENEFITS**

- Eliminate Excess Capacity
- More Efficient Transportation Network
- Fully Utilized Workforces
- Significant Annual Savings



#### **CHANGES**

- Planning for new mail processing footprint and transport pattern
- Transitioning to 2-3 day service standard

#### **OUR APPROACH**

Ongoing communication and collaborative solutions





559,000

**Total Career Employees** 

151,000

**Total Mail Processing Employees** 

35,000

Fewer Mail Processing Positions