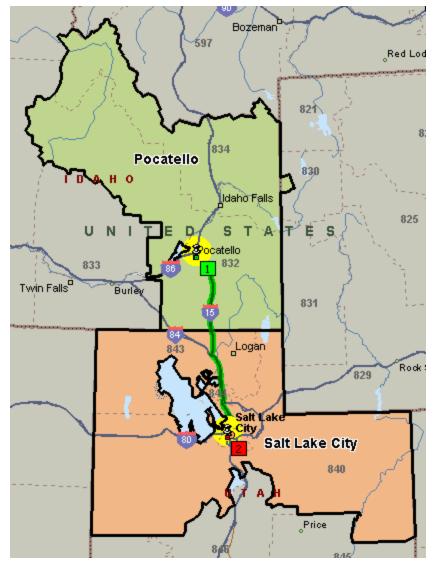

POSTAL SERVICE®





#### Mail Processing Facility Footprint





#### **Mail Processing Redesign**





#### **FUTURE NETWORK**

- Support 2-3 day Service Standards
- Revised Entry Times
- Reduced Equipment
- Reduced Footprint

#### **BENEFITS**

- Eliminate Excess Capacity
- More Efficient Transportation Network
- Fully Utilized Workforces
- Significant Annual Savings



#### **CHANGES**

- Planning for new mail processing footprint and transport pattern
- Transitioning to 2-3 day service standard

## **OUR APPROACH**

 Ongoing communication and collaborative solutions



# 559,000 Total Career Employees 151,000 Total Mail Processing Employees 35,000 Fewer Mail Processing Positions



# Topic

Area Mail Processing Study



#### **Distance between Pocatello and Salt Lake – 167.6 miles**





## **BUSINESS CASE**<sup>\*</sup>

| Mail Processing Workhour Savings:   | \$1,706,879 |
|-------------------------------------|-------------|
| Mail Processing Management Savings: | \$670,246   |
| Maintenance Savings:                | \$1,547,874 |
| Transportation Costs:               | (\$94,889)  |
| Proposed Annual Savings:            | \$3,830,110 |



## **EMPLOYEE IMPACTS**<sup>\*</sup>

Net craft impacts: -26

Net management impacts: -3

All bargaining employee reassignments will be made in accordance with the respective collective bargaining agreements.

\*Preliminary results subject to change



## **CUSTOMER & DELIVERY SERVICES**

- Supports a 2-3 day service standard for First-Class Mail
- Retail and other services
- Business mail acceptance
- Collection mail
- Delivery o