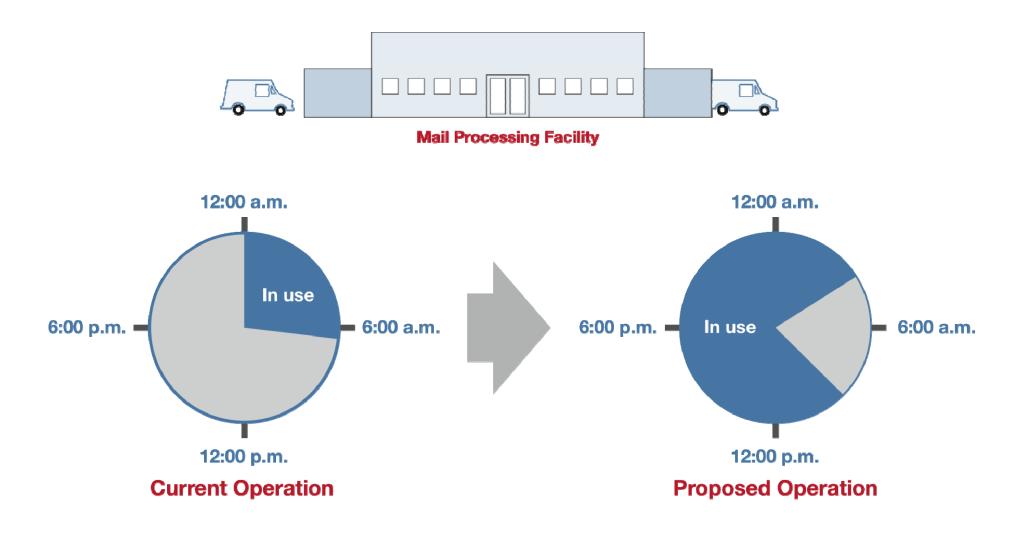

#### **FUTURE NETWORK**

- Support 2-3 day Service Standards
- Revised Entry Times
- Reduced Equipment
- Reduced Footprint

#### **BENEFITS**

- Eliminate Excess Capacity
- More Efficient Transportation Network
- Fully Utilized Workforces
- Significant Annual Savings

#### **CHANGES**

- Planning for new mail processing footprint and transport pattern
- Transitioning to 2-3 day service standard