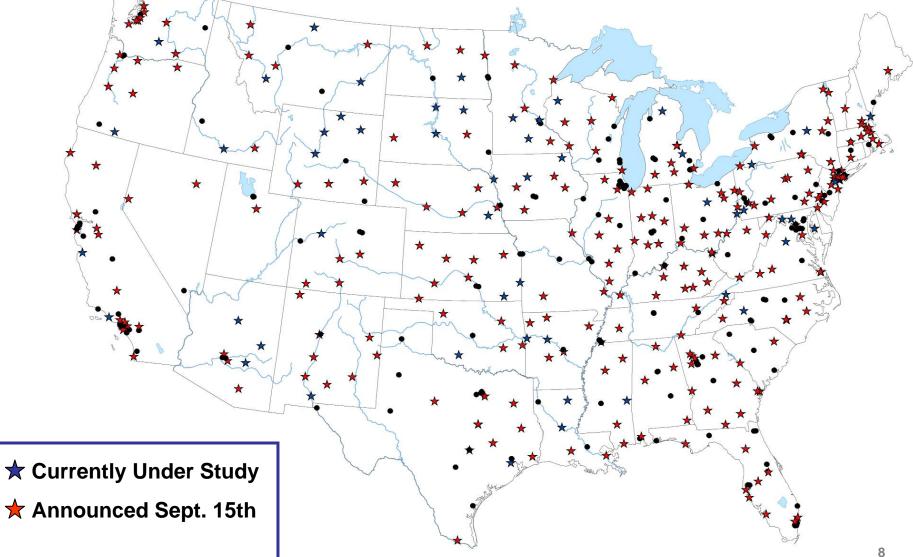

#### **Mail Processing Facility Footprint**

**Studying 252 Facilities for Potential Consolidation** 

UNITED STATES POSTAL SERVICE®

#### Mail Processing Facility Footprint