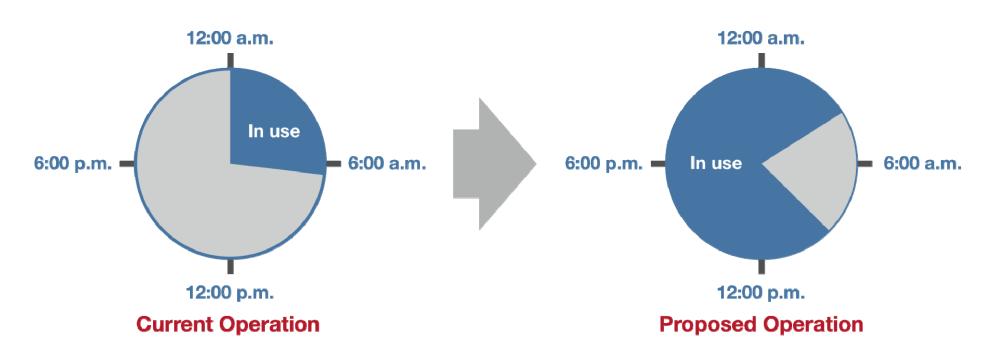

#### **Mail Processing Redesign**

#### **FUTURE NETWORK**

- Support 2-3 day Service Standards
- Revised Entry Times
- Reduced Equipment
- Reduced Footprint