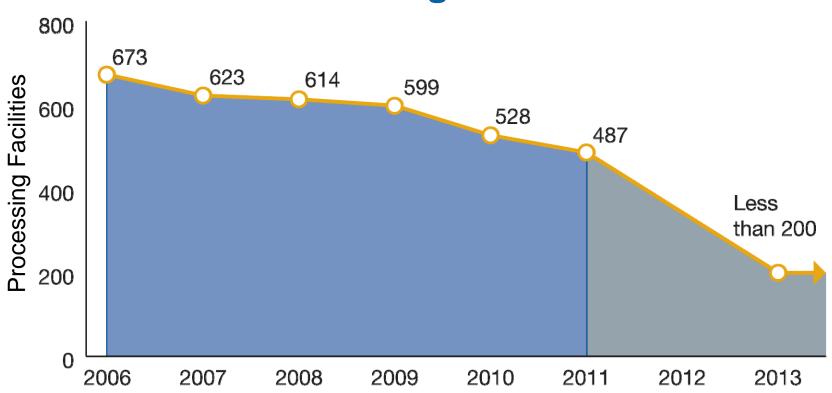

# Pasco, WA P&DF Area Mail Processing (AMP) Public Meeting

**November 29, 2011** 



# **Two Topics**

Radical Network Realignment Area Mail Processing Study



#### Mail Volume Shifting to a Less Profitable Mix



Volume in Billions of Pieces



# **NETWORK CAPACITY**





# **NETWORK CAPACITY**





# Potential Decrease in Processing Facilities Through 2013



### **Mail Processing Facility Footprint**





#### **Mail Processing Facility Footprint**

**Studying 252 Facilities for Potential Consolidation** 



## **Mail Processing Facility Footprint**





#### **Mail Processing Redesign**







#### **FUTURE NETWORK**

- Support 2-3 day Service Standards
- Revised Entry Times
- Reduced Equipment
- Reduced Footprint

#### **BENEFITS**

- Eliminate Excess Capacity
- More Efficient Transportation Network
- Fully Utilized Workforces
- Significant Annual Savings



#### **CHANGES**

- Planning for new mail processing footprint and transport pattern
- Transitioning to 2-3 day service standard

#### **OUR APPROACH**

Ongoing communication and collaborative solutions





559,000

**Total Career Employees** 

151,000

**Total Mail Processing Employe