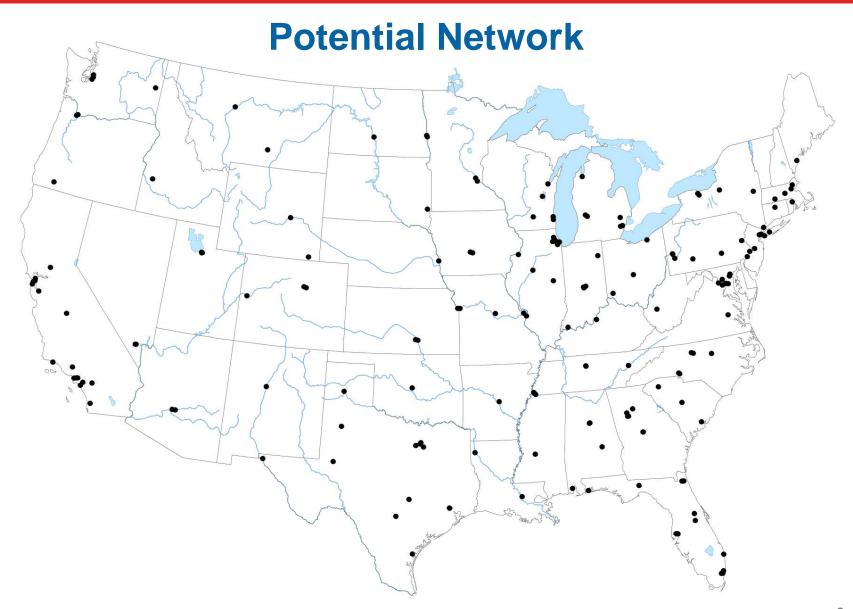

# Pasco, WA P&DF Area Mail Processing (AMP) Public Meeting

**November 29, 2011** 



# **Two Topics**

Radical Network Realignment Area Mail Processing Study



#### Mail Volume Shifting to a Less Profitable Mix



Volume in Billions of Pieces



# **NETWORK CAPACITY**





# **NETWORK CAPACITY**





# Potential Decrease in Processing Facilities Through 2013



### **Mail Processing Facility Footprint**





#### **Mail Processing Facility Footprint**

**Studying 252 Facilities for Potential Consolidation** 



## **Mail Processing Facility Footprint**





#### **Mail Processing Redesign**







#### **FUTURE NETWORK**

- Support 2-3 day Service Standards
- Revised Entry Times
- Reduced Equipment
- Reduced Footprint

#### **BENEFITS**

- Eliminate Excess Capacity
- More Efficient Transportation Network
- Fully Utilized Workforces
- Significant Annual Savings



#### **CHANGES**

- Planning for new mail processing footprint and transport pattern
- Transitioning to 2-3 day service standard

#### **OUR APPROACH**

Ongoing communication and collaborative solutions





559,000

**Total Career Employees** 

151,000

**Total Mail Processing Employees** 

35,000

Fewer Mail Processing Positions



# Topic

Area Mail Processing Study



All rights reserved. Tele Atlas and Tele Atlas North America are trademarks of Tele Atlas, Inc.



## **BUSIN