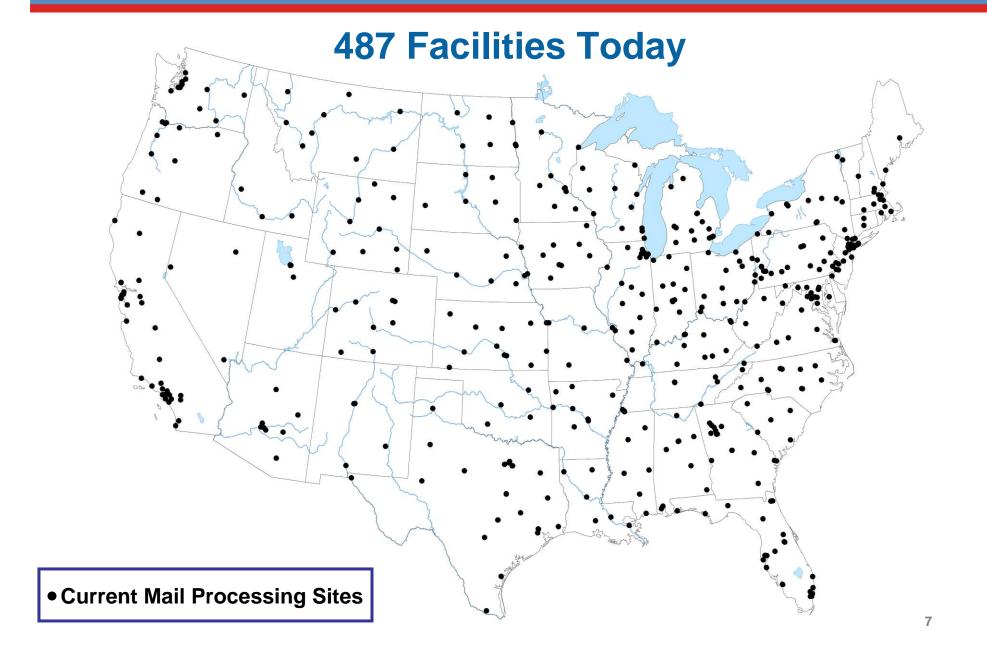

# Pasco, WA P&DF Area Mail Processing (AMP) Public Meeting

**November 29, 2011** 



# **Two Topics**

Radical Network Realignment Area Mail Processing Study



#### Mail Volume Shifting to a Less Profitable Mix



Volume in Billions of Pieces



# **NETWORK CAPACITY**





# **NETWORK CAPACITY**





# Potential Decrease in Processing Facilities Through 2013



### **Mail Processing Facility Footprint**





#### **Mail Processing Facility Footprint**

**Studying 252 Facilities for Potential Consolidation** 



## **Mail Processing Facility Footprint**





#### **Mail Processing Redesign**







#### **FUTURE NETWORK**

- Support 2-3 day Service Standards
- Revised Entry Times
- Reduced Equipment
- Reduced Footprint

#### **BENEFITS**

- Eliminate Excess Capacity
- More Efficient Transportation Network
- Fully Utilized Workforces
- Significant Annual Savings



#### **CHANGES**

- Planning for new mail processing footprint and transport pattern
- Transitioning to 2-3 day service standard

#### **OUR APPROACH**

Ongoing communication and collaborative solutions





559,000

**Total Career Employees** 

151,000

**Total Mail Processing Employees** 

35,000

Fewer Mail Processing Positions