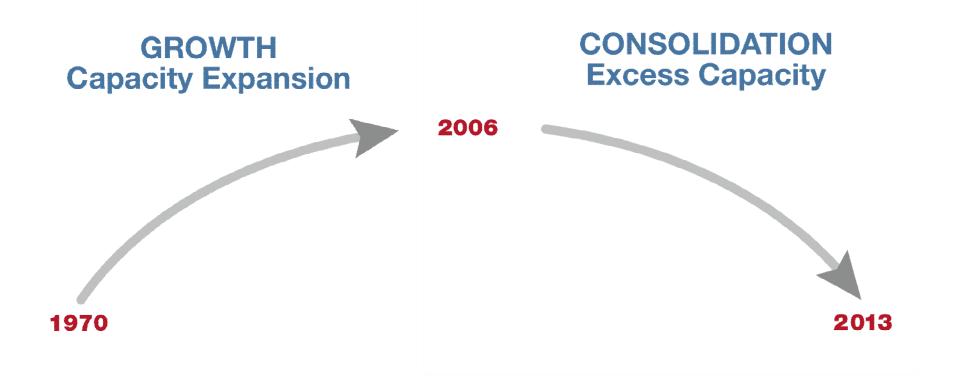

## North Bay, CA P&DC Area Mail Processing (AMP) Public Meeting

November 16, 2011



## **Two Topics**

#### Radical Network Realignment

Area Mail Processing Study



Volume in Billions of Pieces



## **NETWORK CAPACITY**











#### Potential Decrease in Processing Facilities Through 2013





#### **Mail Processing Facility Footprint**





**Studying 252 Facilities for Potential Consolidation** 

UNITED STATES POSTAL SERVICE®





#### Mail Processing Facility Footprint





#### **Mail Processing Redesign**





#### **FUTURE NETWORK**

- Support 2-3 day Service Standards
- Revised Entry Times
- Reduced Equipment
- Reduced Footprint

#### **BENEFITS**

- Eliminate Excess Capacity
- More Efficient Transportation Network
- Fully Utilized Workforces
- Significant Annual Savings



#### **CHANGES**

- Planning for new mail processing footprint and transport pattern
- Transitioning to 2-3 day service standard

## **OUR APPROACH**

 Ongoing communication and collaborative solutions



# 559,000 То 151,000 То 35,