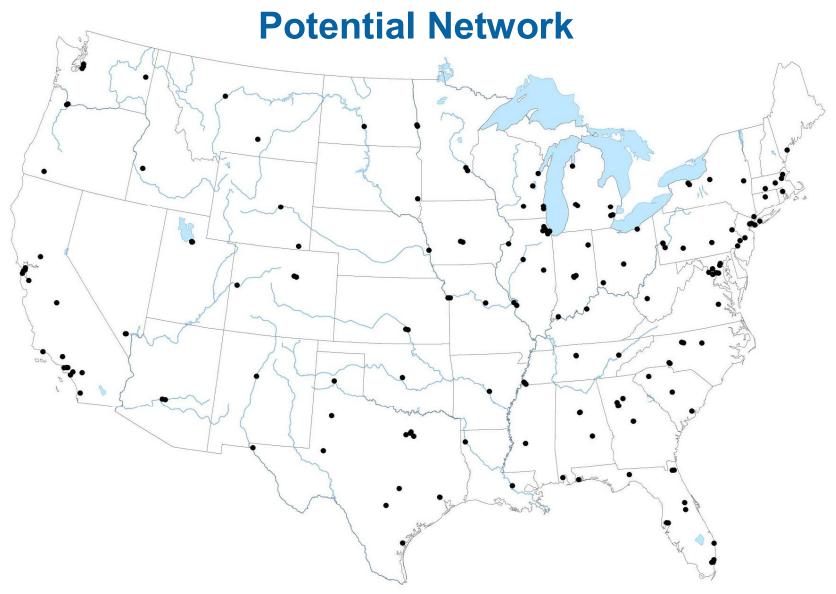

#### **Mail Processing Facility Footprint**

**Studying 252 Facilities for Potential Consolidation** 

UNITED STATES POSTAL SERVICE®

#### Mail Processing Facility Footprint