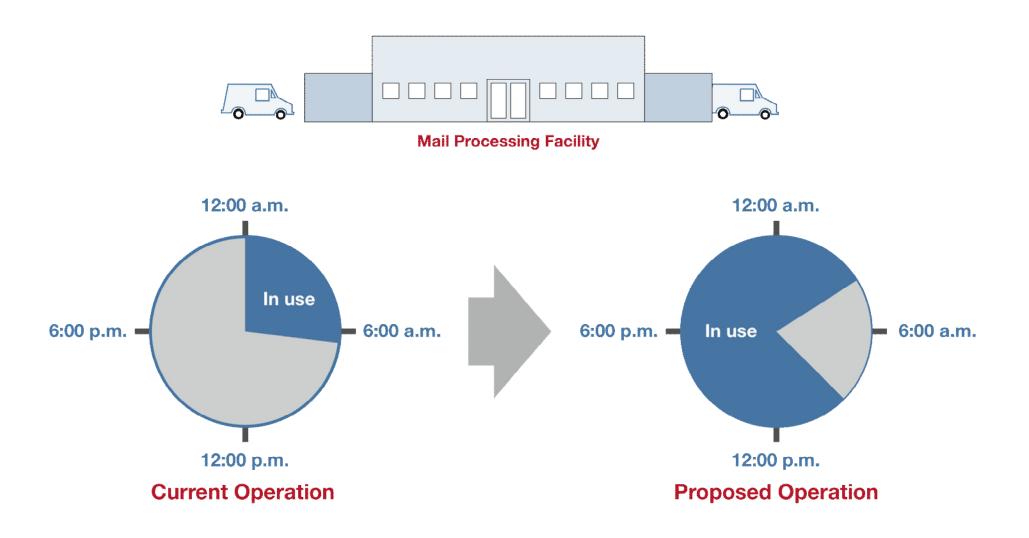

#### **Mail Processing Redesign**

#### **FUTURE NETWORK**

- Support 2-3 day Service Standards
- Revised Entry Times
- Reduced Equipment
- Reduced Footprint

#### **BENEFITS**

- Eliminate Excess Capacity
- More Efficient Transportation Network
- Fully Utilized Workforces
- Significant Annual Savings

#### **CHANGES**

- Planning for new mail processing footprint and transport pattern
- Transitioning to 2-3 day service standard