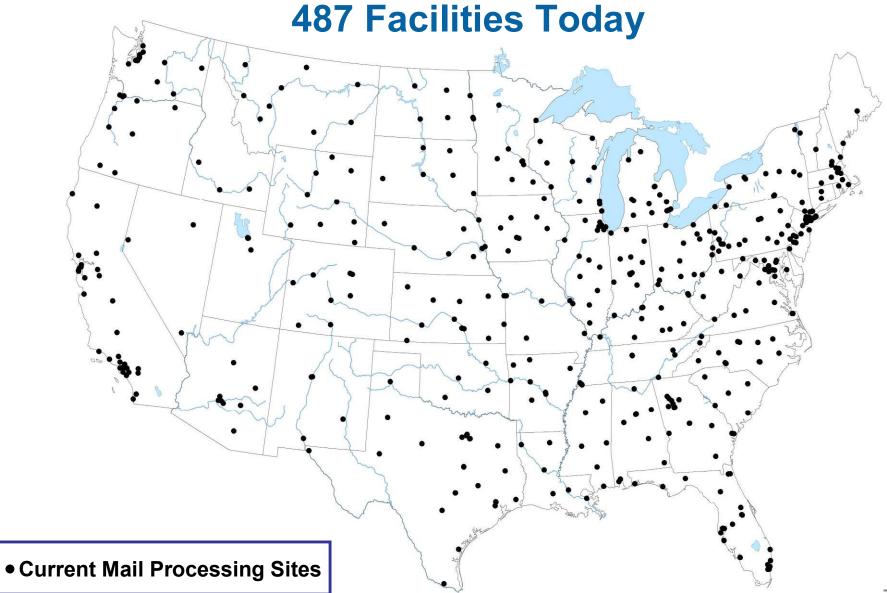

#### **Mail Processing Facility Footprint**

**Studying 252 Facilities for Potential Consolidation** 

UNITED STATES POSTAL SERVICE®

#### Mail Processing Facility Footprint