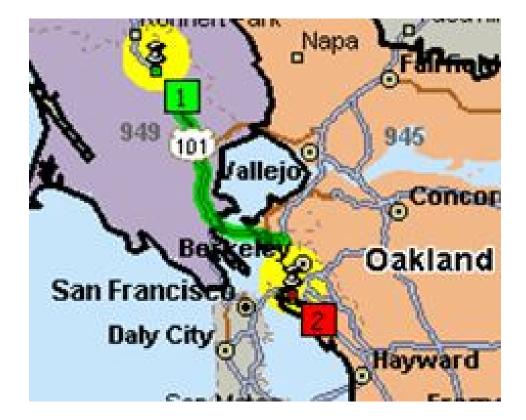

#### Mail Processing Facility Footprint





#### **Mail Processing Redesign**





#### **FUTURE NETWORK**

- Support 2-3 day Service Standards
- Revised Entry Times
- Reduced Equipment
- Reduced Footprint

#### **BENEFITS**

- Eliminate Excess Capacity
- More Efficient Transportation Network
- Fully Utilized Workforces
- Significant Annual Savings



#### **CHANGES**

- Planning for new mail processing footprint and transport pattern
- Transitioning to 2-3 day service standard

## **OUR APPROACH**

 Ongoing communication and collaborative solutions



# 559,000 То 151,000 То 35,000 Fe

## **Total Career Employees**

**Total Mail Processing Employees** 

**Fewer Mail Processing Positions** 



# Topic

Area Mail Processing Study



#### **DISTANCE BETWEEN FACILITIES – 47.5 miles**





## **BUSINESS CASE**<sup>\*</sup>

| Proposed Annual Savings:                | \$2,451,782   |
|-----------------------------------------|---------------|
| Annual Transportation Savings           | (\$1,611,665) |
| Annual Maintenance Savings              | \$1,195,740   |
| Annual Mail Processing Employee Savings | \$2,932,437   |

\*Preliminary results subject to change



## **EMPLOYEE IMPACTS**<sup>\*</sup>

Net craft impacts: -221

Net management impacts: -7

All bargaining employee reassignments will be made in accordance with the respective collective bargaining agreements.

\*Preliminary results subject to change



## **CUSTOMER & DELIVERY SERVICES**

- Supports a 2-3 day service standard for First-Class Mail
- Retail and other services
- Business mail acceptance
- Collection