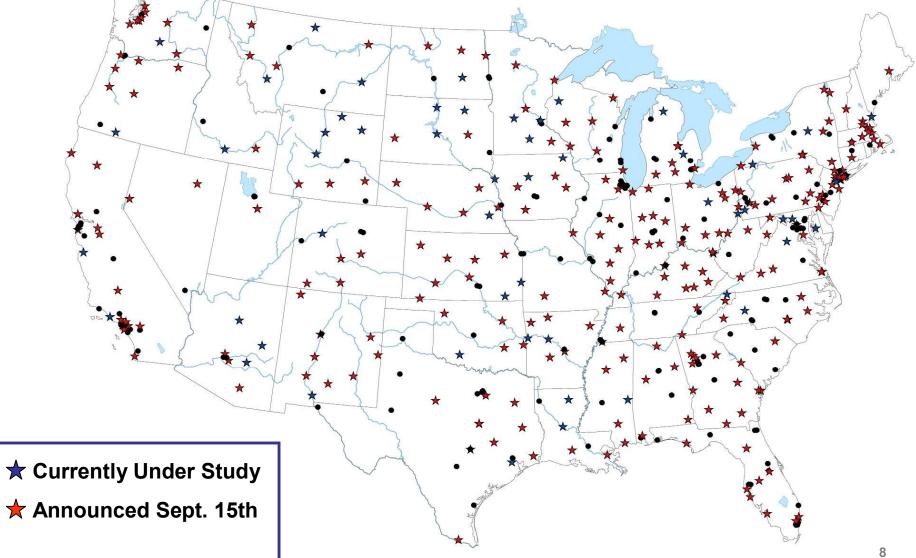

#### **Mail Processing Facility Footprint**

**Studying 252 Facilities for Potential Consolidation** 

UNITED STATES POSTAL SERVICE®

#### Mail Processing Facility Footprint