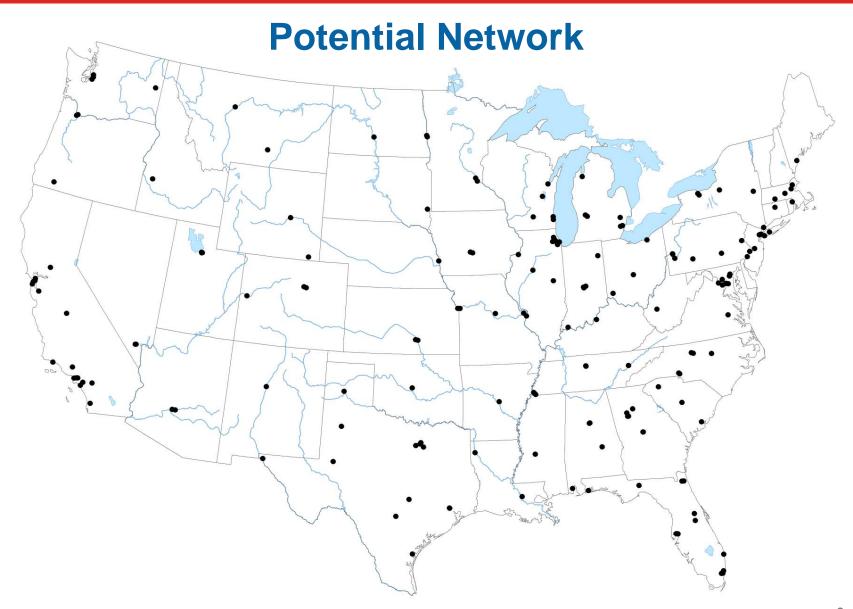

# Norfolk PDF, NE Area Mail Processing (AMP) Public Meeting

**November 14, 2011** 



# **Two Topics**

Radical Network Realignment Area Mail Processing Study



#### Mail Volume Shifting to a Less Profitable Mix



Volume in Billions of Pieces



# **NETWORK CAPACITY**





# **NETWORK CAPACITY**





# Potential Decrease in Processing Facilities Through 2013



## **Mail Processing Facility Footprint**





## **Mail Processing Facility Footprint**

**Studying 252 Facilities for Potential Consolidation** 



# **Mail Processing Facility Footprint**





### **Mail Processing Redesign**







#### **FUTURE NETWORK**

- Support 2-3 day Service Standards
- Revised Entry Times
- Reduced Equipment
- Reduced Footprint

#### **BENEFITS**

- Eliminate Excess Capacity
- More Efficient Transportation Network
- Fully Utilized Workforces
- Up to \$3 Billion Cost Reduction



#### **CHANGES**

- Planning for new mail processing footprint and transport pattern
- Transitioning to 2-3 day service standard

#### **OUR APPROACH**

Ongoing communication and collaborative solutions





559,000

**Total Career Employees** 

151,000

**Total Mail Processing Employees** 

35,000

Fewer Mail Processing Positions



# Topic

Area Mail Processing Study



## **DISTANCE BETWEEN FACILITIES – 117 miles**



#### **Norfolk to Omaha AMP**

# **BUSINESS CASE**\*