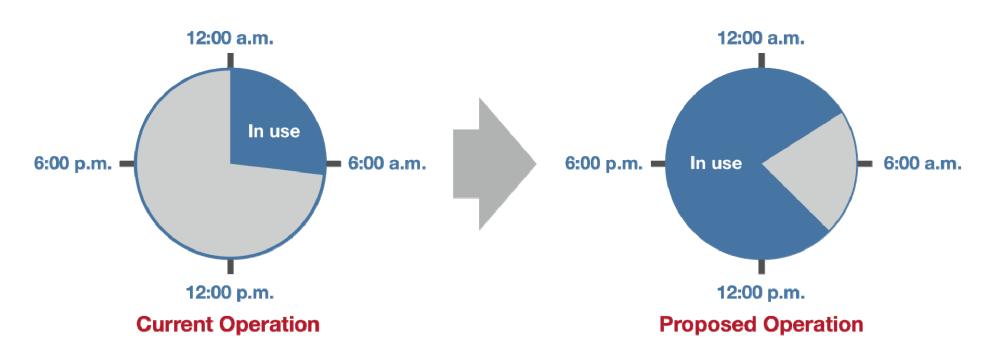

### **Mail Processing Redesign**

#### **FUTURE NETWORK**

- Support 2-3 day Service Standards
- Revised Entry Times
- Reduced Equipment
- Reduced Footprint

#### **CHANGES**

- Planning for new mail processing footprint and transport pattern
- Transitioning to 2-3 day service standard