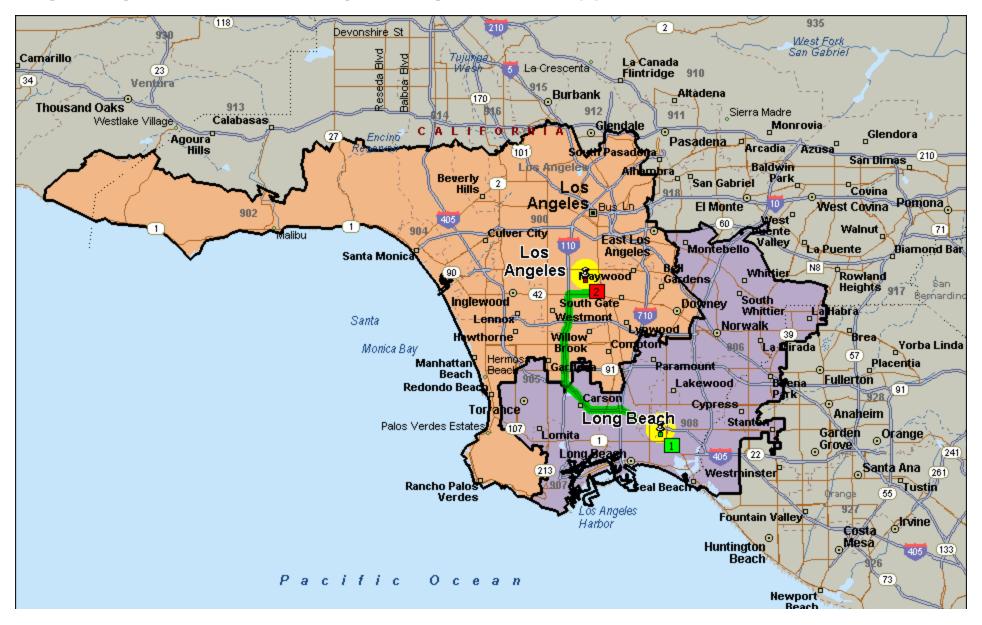

solidation** 



# **Mail Processing Facility Footprint**





### **Mail Processing Redesign**







#### **FUTURE NETWORK**

- Support 2-3 day Service Standards
- Revised Entry Times
- Reduced Equipment
- Reduced Footprint

#### **BENEFITS**

- Eliminate Excess Capacity
- More Efficient Transportation Network
- Fully Utilized Workforces
- Significant Annual Savings



#### **CHANGES**

- Planning for new mail processing footprint and transport pattern
- Transitioning to 2-3 day service standard

#### **OUR APPROACH**

Ongoing communication and collaborative solutions





559,000

**Total Career Employees** 

151,000

**Total Mail Processing Employees** 

35,000

Fewer Mail Processing Positions



# Topic

Area Mail Processing Study



#### **DISTANCE BETWEEN FACILITIES – 21.4 miles**





# **BUSINESS CASE**\*

| Annual Mail Processing Employee Savings Annual Maintenance Savings | \$16,107,528<br>\$ 1,775,833 |
|--------------------------------------------------------------------|------------------------------|
|                                                                    |                              |

Proposed Annual Savings: \$16,117,522

<sup>\*</sup>Preliminary results subject to change



# **EMPLOYEE IMPACTS**\*

Net craft impacts: -671

Net management impacts: -13

All bargaining employee reassignments will be made in accordance with the respective collective bargaining agreements.

<sup>\*</sup>Preliminary results subject to change



#### **CUSTOMER & DELIVERY SERVICES**

- Supports a 2-3 day service standard for First-Class Mail
- Retail and other se