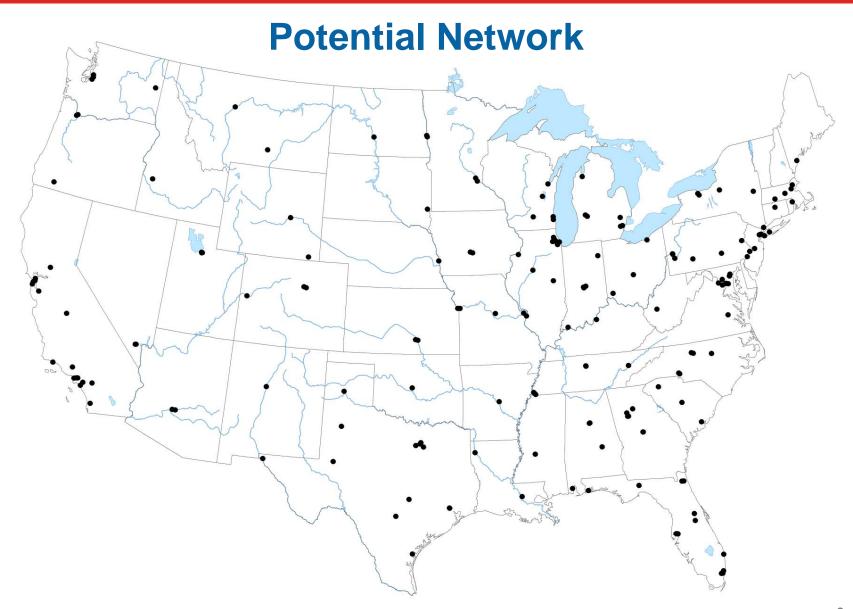

# Long Beach, CA P&DC Area Mail Processing (AMP) Public Meeting

**December 16, 2011** 



# **Two Topics**

Radical Network Realignment Area Mail Processing Study



#### Mail Volume Shifting to a Less Profitable Mix



Volume in Billions of Pieces



# **NETWORK CAPACITY**





# **NETWORK CAPACITY**





# Potential Decrease in Processing Facilities Through 2013



### **Mail Processing Facility Footprint**





### **Mail Processing Facility Footprint**

**Studying 252 Facilities for Potential Consolidation** 



# **Mail Processing Facility Footprint**





### **Mail Processing Redesign**







#### **FUTURE NETWORK**

- Support 2-3 day Service Standards
- Revised Entry Times
- Reduced Equipment
- Reduced Footprint

#### **BENEFITS**

- Eliminate Excess Capacity
- More Efficient Transportation Network
- Fully Utilized Workforces
- Significant Annual Savings



#### **CHANGES**

- Planning for new mail processing footprint and transport pattern
- Transitioning to 2-3 day service standard

#### **OUR APPROACH**

Ongoing communication and collaborative solutions





559,000

**Total Career Employees** 

151,000

**Total Mail Processing Employees** 

35,000

Fewer Mail Processing Positions



# Topic

Area Mail Processing Study



#### **DISTANCE BETWEEN FACILITIES – 21.4 miles**





# **BUSINESS CASE**\*

| Annual Mail Processing Employe