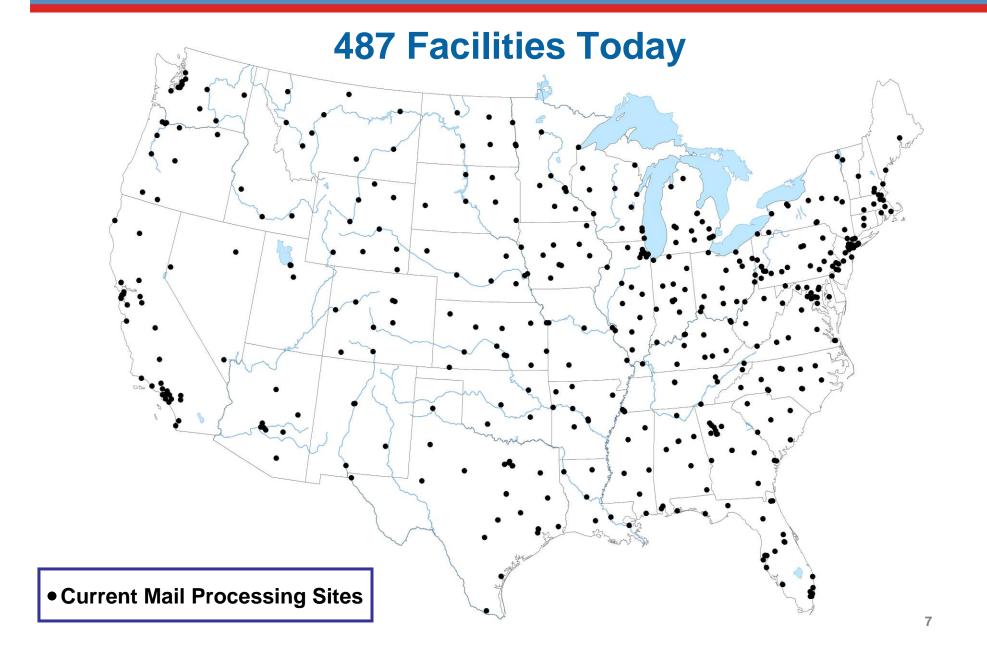

# Long Beach, CA P&DC Area Mail Processing (AMP) Public Meeting

**December 16, 2011** 



# **Two Topics**

Radical Network Realignment Area Mail Processing Study



#### Mail Volume Shifting to a Less Profitable Mix



Volume in Billions of Pieces



# **NETWORK CAPACITY**





# **NETWORK CAPACITY**





# Potential Decrease in Processing Facilities Through 2013



### **Mail Processing Facility Footprint**





### **Mail Processing Facility Footprint**

**Studying 252 Facilities for Potential Consolidation** 



# **Mail Processing Facility Footprint**





### **Mail Processing Redesign**







#### **FUTURE NETWORK**

- Support 2-3 day Service Standards
- Revised Entry Times
- Reduced Equipment
- Reduced Footprint

#### **BENEFITS**

- Eliminate Excess Capacity
- More Efficient Transportation Network
- Fully Utilized Workforces
- Significant Annual Savings



#### **CHANGES**

- Planning for new mail processing footprint and transport pattern
- Transitioning to 2-3 day service standard

#### **OUR APPROACH**

Ongoing communication and collaborative solutions





559,000

**Total Career Employees** 

151,000

**Total Mail Processing Employees** 

35,000

Fewer Mail Processing Positions