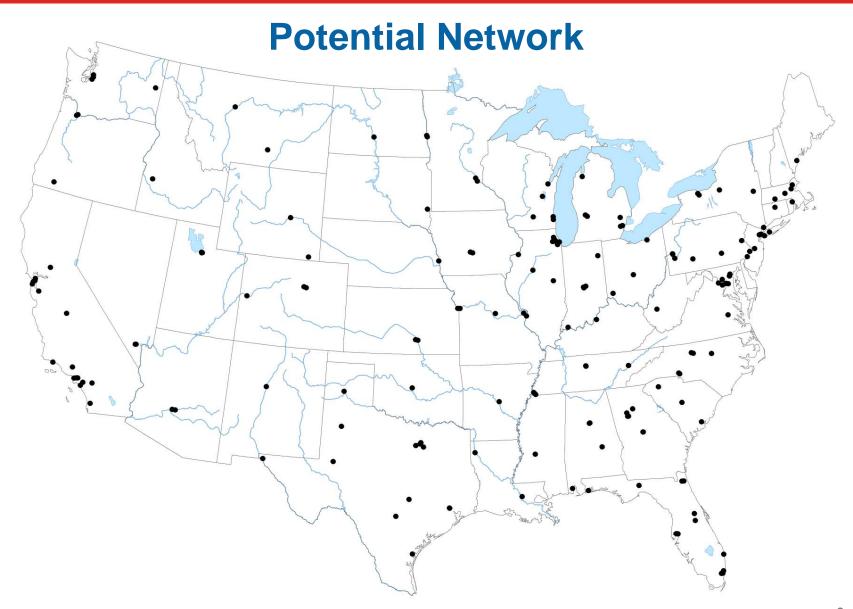

# Potential Decrease in Processing Facilities Through 2013

## **Mail Processing Facility Footprint**