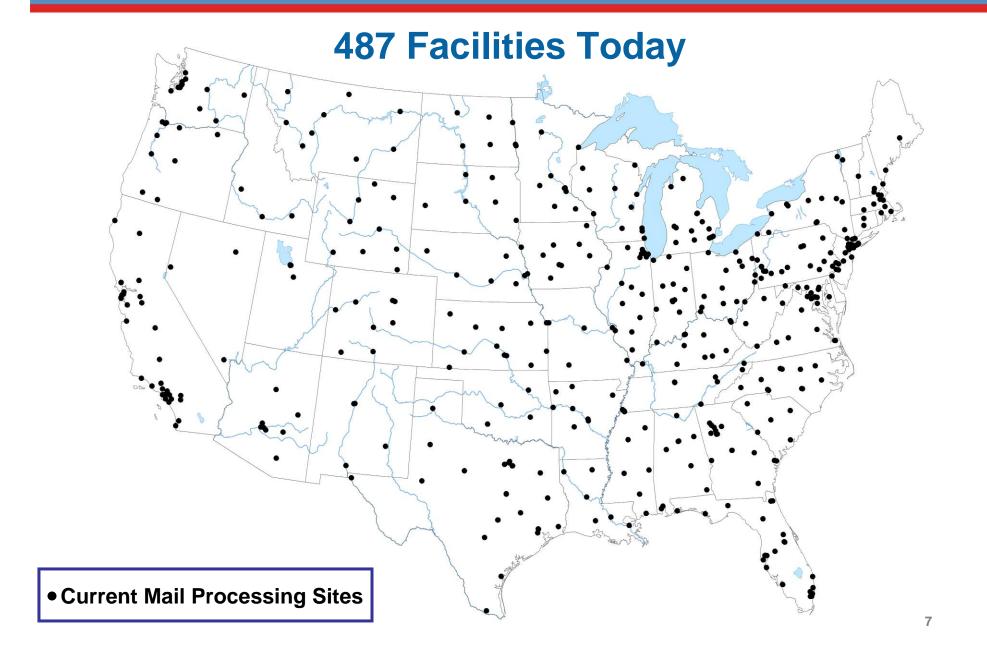

# Lancaster, PA Area Mail Processing (AMP) Public Meeting

**November 21, 2011** 



# **Two Topics**

Radical Network Realignment Area Mail Processing Study



#### Mail Volume Shifting to a Less Profitable Mix



Volume in Billions of Pieces



# **NETWORK CAPACITY**





# **NETWORK CAPACITY**





# Potential Decrease in Processing Facilities Through 2013



### **Mail Processing Facility Footprint**





#### **Mail Processing Facility Footprint**

**Studying 252 Facilities for Potential Consolidation** 



## **Mail Processing Facility Footprint**





#### **Mail Processing Redesign**







#### **FUTURE NETWORK**

- Support 2-3 day Service Standards
- Revised Entry Times
- Reduced Equipment
- Reduced Footprint

#### **BENEFITS**

- Eliminate Excess Capacity
- More Efficient Transportation Network
- Fully Utilized Workforces
- Significant Annual Savings



#### **CHANGES**

- Planning for new mail processing footprint and transport pattern
- Transitioning to 2-3 day service standard

#### **OUR APPROACH**

Ongoing communication and collaborative solutions





559,000

**Total Career Employees** 

151,000

**Total Mail Processing Employees** 

35,000

Fewer Mail Processing Positions