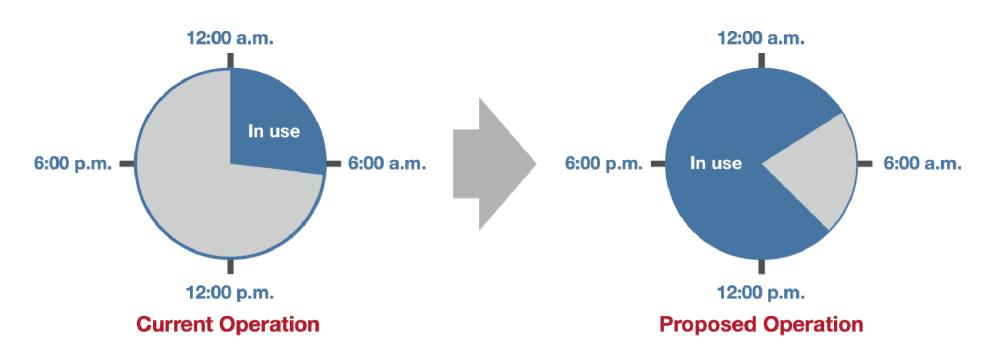

### **Mail Processing Facility Footprint**

#### **Mail Processing Facility Footprint**

**Studying 252 Facilities for Potential Consolidation** 

## **Mail Processing Facility Footprint**