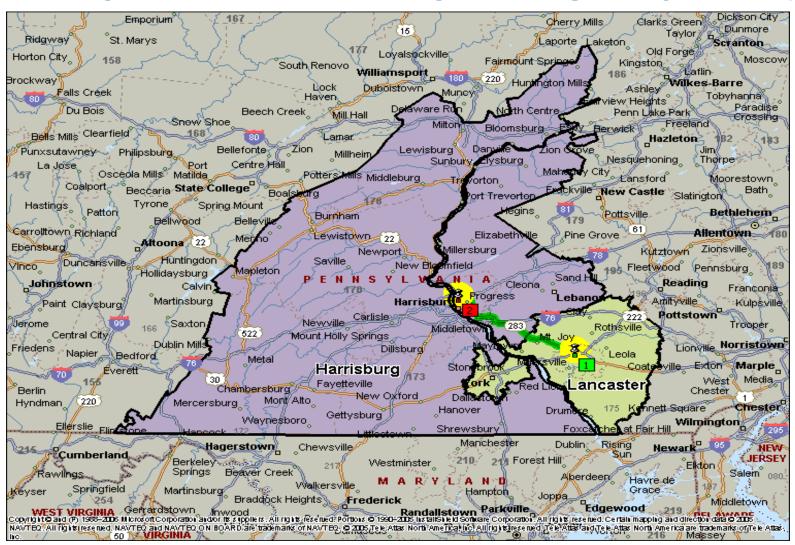

lidation** 



## **Mail Processing Facility Footprint**





#### **Mail Processing Redesign**







#### **FUTURE NETWORK**

- Support 2-3 day Service Standards
- Revised Entry Times
- Reduced Equipment
- Reduced Footprint

#### **BENEFITS**

- Eliminate Excess Capacity
- More Efficient Transportation Network
- Fully Utilized Workforces
- Significant Annual Savings



#### **CHANGES**

- Planning for new mail processing footprint and transport pattern
- Transitioning to 2-3 day service standard

#### **OUR APPROACH**

Ongoing communication and collaborative solutions





559,000

**Total Career Employees** 

151,000

**Total Mail Processing Employees** 

35,000

Fewer Mail Processing Positions



# Topic

Area Mail Processing Study



#### **DISTANCE BETWEEN FACILITIES – 40.2 miles**





## **BUSINESS CASE**\*

Mail Processing Workhour Savings: \$3,767,324

Mail Processing Management Savings: \$1,286,760

Maintenance Savings: \$ 1,171,103

Transportation Savings: \$ 630,624

Proposed Annual Savings: \$6,855,811

<sup>\*</sup>Preliminary results subject to change



## **EMPLOYEE IMPACTS**\*

Net craft impacts: -108

Net management impacts: -9

All bargaining employee reassignments will be made in accordance with the respective collective bargaining agreements.

<sup>\*</sup>Preliminary results subject to change



#### **CUSTOMER & DELIVERY SERVICES**

- Supports a 2-3 day service standard for First-Class Mail
- Retail and other services
- Business mail acceptance
- Collection mail
- Delivery of mail
- Local postmark



#### **NEXT STEPS**

Complete Area and HQ review