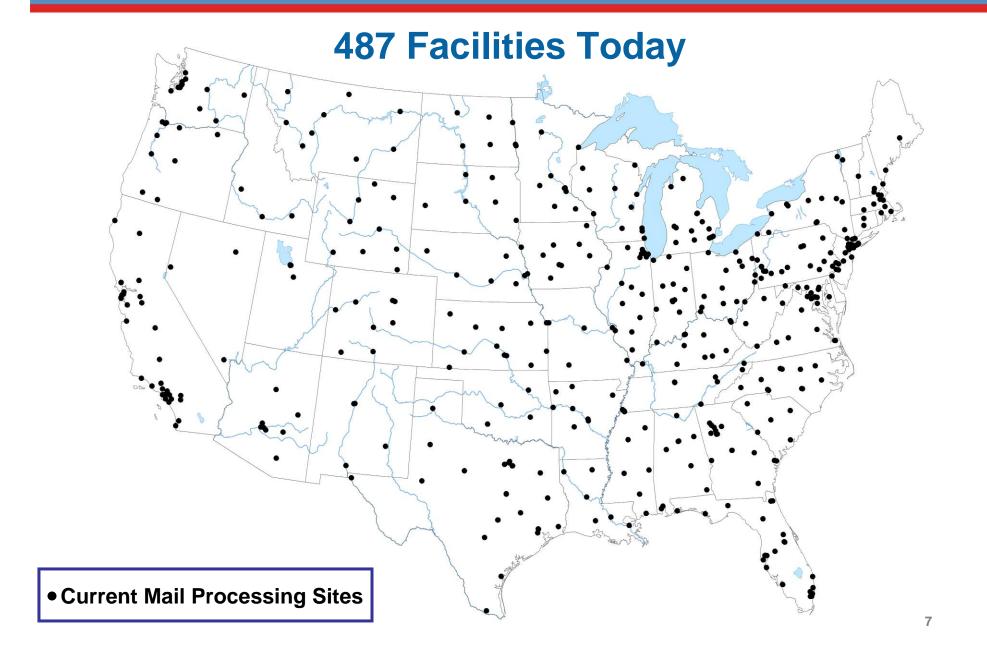

# Johnson City, TN Area Mail Processing (AMP) Public Meeting

**December 8, 2011** 



# **Two Topics**

Radical Network Realignment Area Mail Processing Study



#### Mail Volume Shifting to a Less Profitable Mix



Volume in Billions of Pieces



# **NETWORK CAPACITY**





# **NETWORK CAPACITY**





# Potential Decrease in Processing Facilities Through 2013



## **Mail Processing Facility Footprint**





## **Mail Processing Facility Footprint**

**Studying 252 Facilities for Potential Consolidation** 



# **Mail Processing Facility Footprint**





## **Mail Processing Redesign**







#### **FUTURE NETWORK**

- Support 2-3 day Service Standards
- Revised Entry Times
- Reduced Equipment
- Reduced Footprint

#### **BENEFITS**

- Eliminate Excess Capacity
- More Efficient Transportation Network
- Fully Utilized Workforces
- Significant Annual Savings



#### **CHANGES**

- Planning for new mail processing footprint and transport pattern
- Transitioning to 2-3 day service standard

#### **OUR APPROACH**

Ongoing communication and collaborative solutions





559,000

**Total Career Employees** 

151,000

**Total Mail Processing Employees** 

35,000

Fewer Mail Processing Positions



#