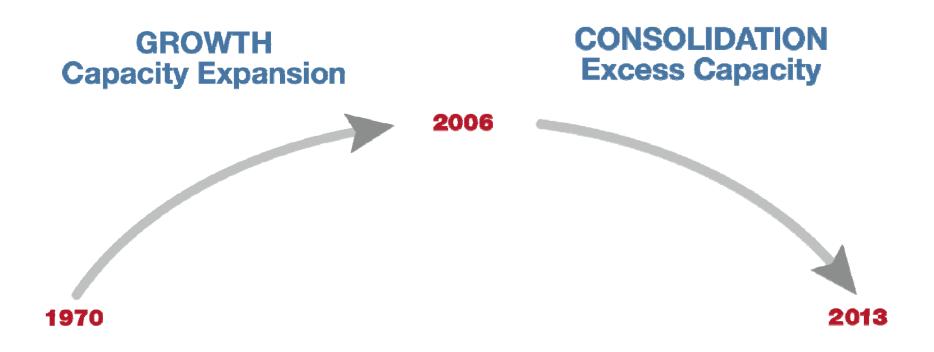

# Johnson City, TN Area Mail Processing (AMP) Public Meeting

**December 8, 2011** 



# **Two Topics**

Radical Network Realignment Area Mail Processing Study



#### Mail Volume Shifting to a Less Profitable Mix



Volume in Billions of Pieces



# **NETWORK CAPACITY**





# **NETWORK CAPACITY**





# Potential Decrease in Processing Facilities Through 2013



## **Mail Processing Facility Footprint**





## **Mail Processing Facility Footprint**

**Studying 252 Facilities for Potential Consolidation** 



# **Mail Processing Facility Footprint**





## **Mail Processing Redesign**







#### **FUTURE NETWORK**

- Support 2-3 day Service Standards
- Revised Entry Times
- Reduced Equipment
- Reduced Footprint

#### **BENEFITS**

- Eliminate Excess Capacity
- More Efficient Transportation Network
- Fully Utilized Workforces
- Significant Annual Savings



#### **CHANGES**

- Planning for new mail processing footprint and transport pattern
- Transitioning to 2-3 day service standard

#### **OUR APPROACH**

Ongoing communication and collaborative solutions





559,000

**Total Car