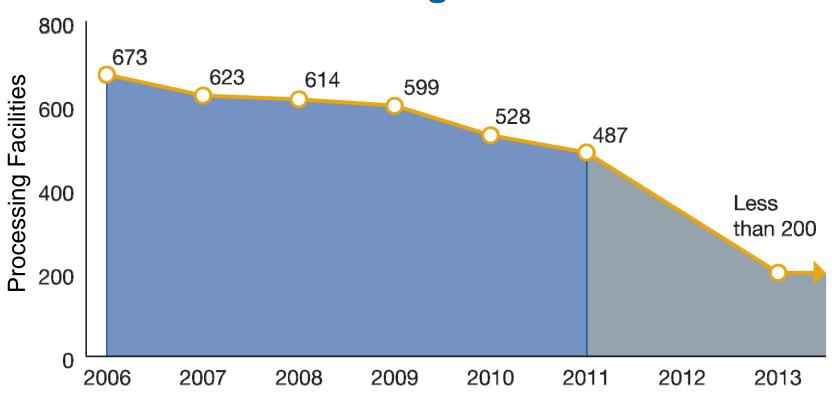

# Johnson City, TN Area Mail Processing (AMP) Public Meeting

**December 8, 2011** 



# **Two Topics**

Radical Network Realignment Area Mail Processing Study



#### Mail Volume Shifting to a Less Profitable Mix



Volume in Billions of Pieces



# **NETWORK CAPACITY**





# **NETWORK CAPACITY**





# Potential Decrease in Processing Facilities Through 2013



## **Mail Processing Facility Footprint**





## **Mail Processing Facility Footprint**

**Studying 252 Facilities for Potential Consolidation** 



# **Mail Processing Facility Footprint**





## **Mail Processing Redesign**







#### **FUTURE NETWORK**

- Support 2-3 day Service Standards
- Revised Entry Times
- Reduced Equipment
- Reduced Footprint

#### **BENEFITS**

- Eliminate Excess Capacity
- More Efficient Transportation Network
- Fully Utilized Workforces
- Significant Annual Savings



#### **CHANGES**

- Planning for new mail processing footprint and transport pattern
- Transitioning to 2-3 day service standard

#### **OUR APPROACH**

Ongoing communication and collaborative solutions





559,000

**Total Career Employees** 

151,000

**Total Mail Processing Employees**