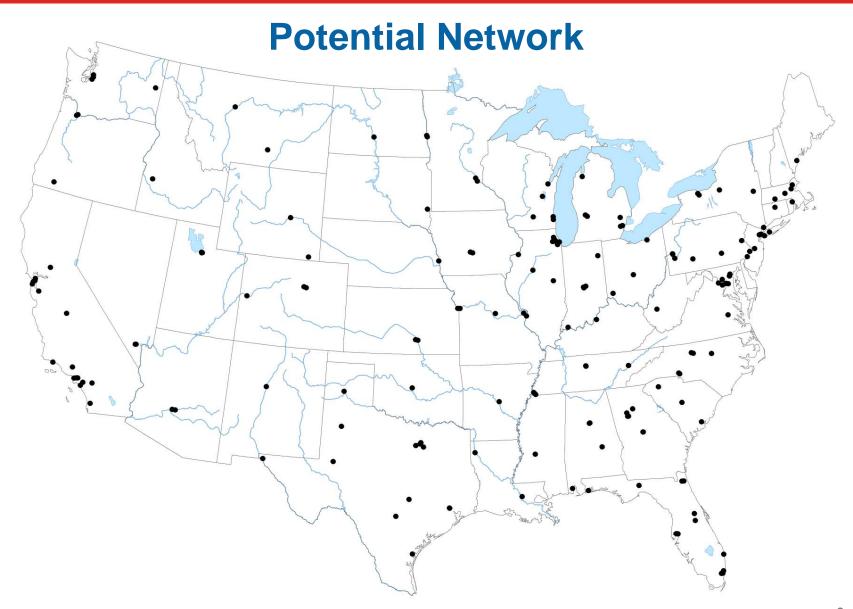

# Johnson City, TN Area Mail Processing (AMP) Public Meeting

**December 8, 2011** 



# **Two Topics**

Radical Network Realignment Area Mail Processing Study



#### Mail Volume Shifting to a Less Profitable Mix



Volume in Billions of Pieces



# **NETWORK CAPACITY**





# **NETWORK CAPACITY**





# Potential Decrease in Processing Facilities Through 2013



## **Mail Processing Facility Footprint**





## **Mail Processing Facility Footprint**

**Studying 252 Facilities for Potential Consolidation** 



# **Mail Processing Facility Footprint**





## **Mail Processing Redesign**







#### **FUTURE NETWORK**

- Support 2-3 day Service Standards
- Revised Entry Times
- Reduced Equipment
- Reduced Footprint

#### **BENEFITS**

- Eliminate Excess Capacity
- More Efficient Transportation Network
- Fully Utilized Workforces
- Significant Annual Savings



#### **CHANGES**

- Planning for new mail processing footprint and transport pattern
- Transitioning to 2-3 day service standard

#### **OUR APPROACH**

Ongoing communication and collaborative solutions





559,000

**Total Career Employees** 

151,000

**Total Mail Processing Employees** 

35,000

Fewer Mail Processing Positions



# Topic

Area Mail Processing Study



## **DISTANCE BETWEEN FACILITIES – 111 miles**





# **BUSINESS CASE**\*

Mail Processing Workhour Savings: \$