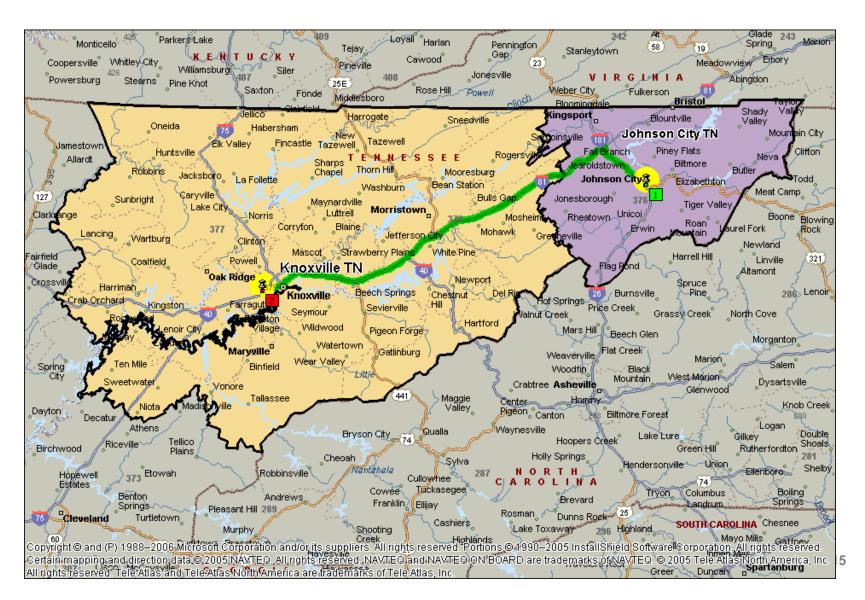

Consolidation** 



# **Mail Processing Facility Footprint**





## **Mail Processing Redesign**







#### **FUTURE NETWORK**

- Support 2-3 day Service Standards
- Revised Entry Times
- Reduced Equipment
- Reduced Footprint

#### **BENEFITS**

- Eliminate Excess Capacity
- More Efficient Transportation Network
- Fully Utilized Workforces
- Significant Annual Savings



#### **CHANGES**

- Planning for new mail processing footprint and transport pattern
- Transitioning to 2-3 day service standard

#### **OUR APPROACH**

Ongoing communication and collaborative solutions





559,000

**Total Career Employees** 

151,000

**Total Mail Processing Employees** 

35,000

Fewer Mail Processing Positions



# Topic

Area Mail Processing Study



## **DISTANCE BETWEEN FACILITIES – 111 miles**





# **BUSINESS CASE**\*

Mail Processing Workhour Savings: \$2,030,207

Maintenance Savings: \$379,680

Proposed Annual Savings: \$2,409,887

<sup>\*</sup>Preliminary results subject to change



# **EMPLOYEE IMPACTS**\*

Net craft impacts: -33

All bargaining employee reassignments will be made in accordance with the respective collective bargaining agreements.

<sup>\*</sup>Preliminary results subject to change



#### **CUSTOMER & DELIVERY SERVICES**

- Supports a 2-3 day service standard for First-Class Mail
- Retail and other services
- Business mail acceptance
- Collection mail
- Delivery of mail
- Local postmark



#### **NEXT STEPS**

Complete Area and HQ review

Review Public Comments

Continue Network Optimization studies



#### Mail additional comments to:

Manager, Consumer