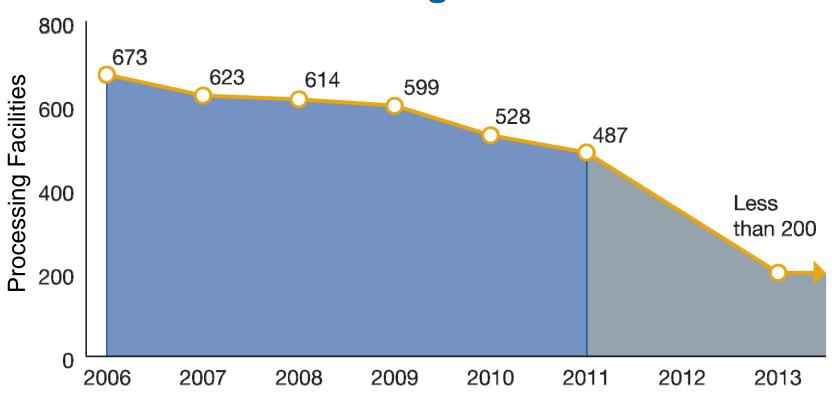

# Jackson, TN Area Mail Processing (AMP) Public Meeting

**December 1, 2011** 



# **Two Topics**

Radical Network Realignment Area Mail Processing Study



#### Mail Volume Shifting to a Less Profitable Mix



Volume in Billions of Pieces



# **NETWORK CAPACITY**





# **NETWORK CAPACITY**





# Potential Decrease in Processing Facilities Through 2013



### **Mail Processing Facility Footprint**





### **Mail Processing Facility Footprint**

**Studying 252 Facilities for Potential Consolidation** 



# **Mail Processing Facility Footprint**





#### **Mail Processing Redesign**







#### **FUTURE NETWORK**

- Support 2-3 day Service Standards
- Revised Entry Times
- Reduced Equipment
- Reduced Footprint

#### **BENEFITS**

- Eliminate Excess Capacity
- More Efficient Transportation Network
- Fully Utilized Workforces
- Significant Annual Savings



#### **CHANGES**

- Planning for new mail processing footprint and transport pattern
- Transitioning to 2-3 day service standard

#### **OUR APPROACH**

Ongoing communication and collaborative solutions





559,000

**Total Career Employees** 

151,000

**Total Mail Processing Employees