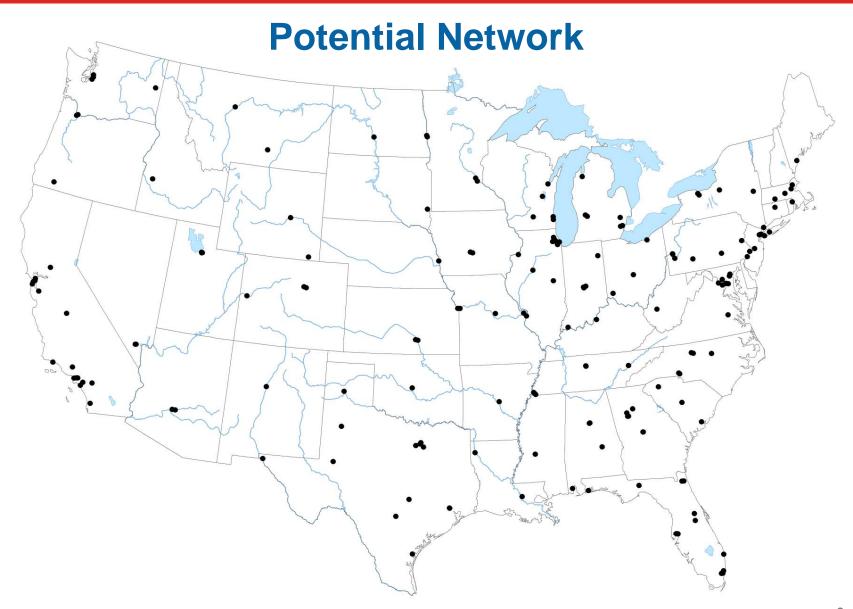

# Jackson, TN Area Mail Processing (AMP) Public Meeting

**December 1, 2011** 



# **Two Topics**

Radical Network Realignment Area Mail Processing Study



#### Mail Volume Shifting to a Less Profitable Mix



Volume in Billions of Pieces



# **NETWORK CAPACITY**





# **NETWORK CAPACITY**





# Potential Decrease in Processing Facilities Through 2013



### **Mail Processing Facility Footprint**





### **Mail Processing Facility Footprint**

**Studying 252 Facilities for Potential Consolidation** 



# **Mail Processing Facility Footprint**





#### **Mail Processing Redesign**







#### **FUTURE NETWORK**

- Support 2-3 day Service Standards
- Revised Entry Times
- Reduced Equipment
- Reduced Footprint

#### **BENEFITS**

- Eliminate Excess Capacity
- More Efficient Transportation Network
- Fully Utilized Workforces
- Significant Annual Savings



#### **CHANGES**

- Planning for new mail processing footprint and transport pattern
- Transitioning to 2-3 day service standard

#### **OUR APPROACH**

Ongoing communication and collaborative solutions





559,000

**Total Career Employees** 

151,000

**Total Mail Processing Employees** 

35,000

Fewer Mail Processing Positions



# Topic

Area Mail Processing Study



## **DISTANCE BETWEEN FACILITIES – 91.7 miles**





# **BUSINESS CASE**\*

Mail Processing Workhour Savings: