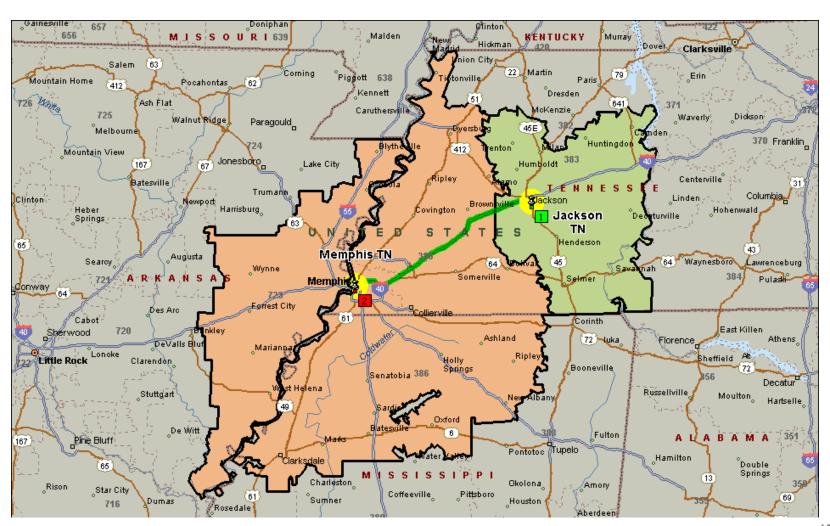

nsolidation** 



# **Mail Processing Facility Footprint**





#### **Mail Processing Redesign**







#### **FUTURE NETWORK**

- Support 2-3 day Service Standards
- Revised Entry Times
- Reduced Equipment
- Reduced Footprint

#### **BENEFITS**

- Eliminate Excess Capacity
- More Efficient Transportation Network
- Fully Utilized Workforces
- Significant Annual Savings



#### **CHANGES**

- Planning for new mail processing footprint and transport pattern
- Transitioning to 2-3 day service standard

#### **OUR APPROACH**

Ongoing communication and collaborative solutions





559,000

**Total Career Employees** 

151,000

**Total Mail Processing Employees** 

35,000

Fewer Mail Processing Positions



# Topic

Area Mail Processing Study



## **DISTANCE BETWEEN FACILITIES – 91.7 miles**





# **BUSINESS CASE**\*

Mail Processing Workhour Savings: \$1,786,095

Mail Processing Management Savings: \$350,292

Maintenance Savings: \$1,232,246

Transportation Costs: (\$225,719)

Proposed Annual Savings: \$3,142,914

<sup>\*</sup>Preliminary results subject to change



# **EMPLOYEE IMPACTS**\*

Net craft impacts: -22

Net management impacts: -1

All bargaining employee reassignments will be made in accordance with the respective collective bargaining agreements.

<sup>\*</sup>Preliminary results subject to change



#### **CUSTOMER & DELIVERY SERVICES**

- Supports a 2-3 day service standard for First-Class Mail
- Retail and other services
- Business mail acceptance
- Collection mail
- Delivery of mail
- Local postmark



#### **NEXT STEPS**

Complete Area and HQ review

Review