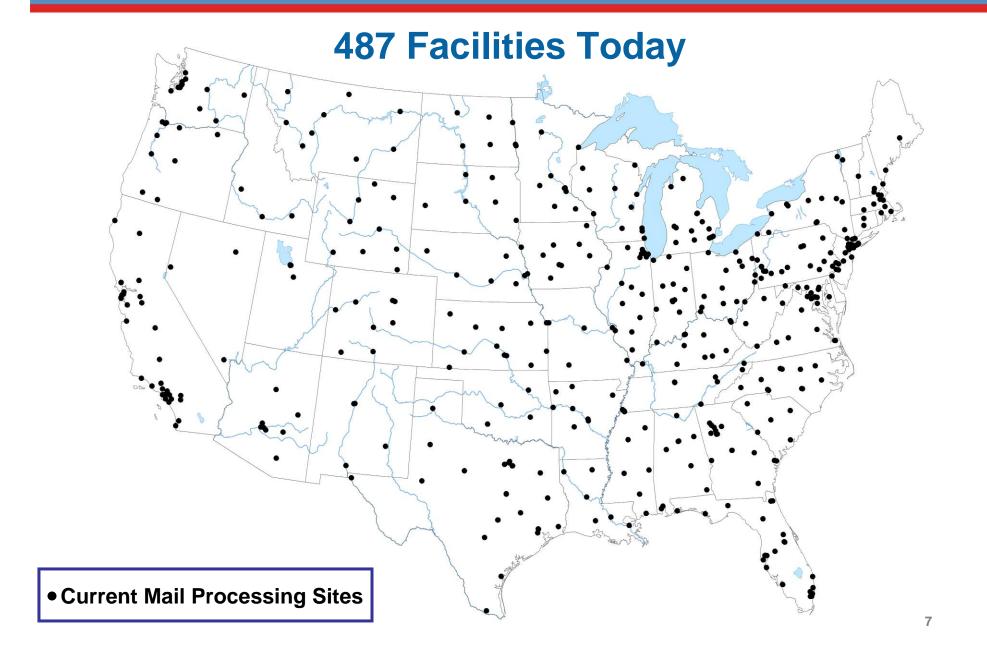

# Jackson, TN Area Mail Processing (AMP) Public Meeting

**December 1, 2011** 



# **Two Topics**

Radical Network Realignment Area Mail Processing Study



#### Mail Volume Shifting to a Less Profitable Mix



Volume in Billions of Pieces



# **NETWORK CAPACITY**





# **NETWORK CAPACITY**





# Potential Decrease in Processing Facilities Through 2013



### **Mail Processing Facility Footprint**





### **Mail Processing Facility Footprint**

**Studying 252 Facilities for Potential Consolidation** 



# **Mail Processing Facility Footprint**





#### **Mail Processing Redesign**







#### **FUTURE NETWORK**

- Support 2-3 day Service Standards
- Revised Entry Times
- Reduced Equipment
- Reduced Footprint

#### **BENEFITS**

- Eliminate Excess Capacity
- More Efficient Transportation Network
- Fully Utilized Workforces
- Significant Annual Savings



#### **CHANGES**

- Planning for new mail processing footprint and transport pattern
- Transitioning to 2-3 day service standard

#### **OUR APPROACH**

Ongoing communication and collaborative solutions





559,000

**Total Career Employees** 

151,000

**Total Mail Processing Employees** 

35,000

Fewer Mail Processing Positions