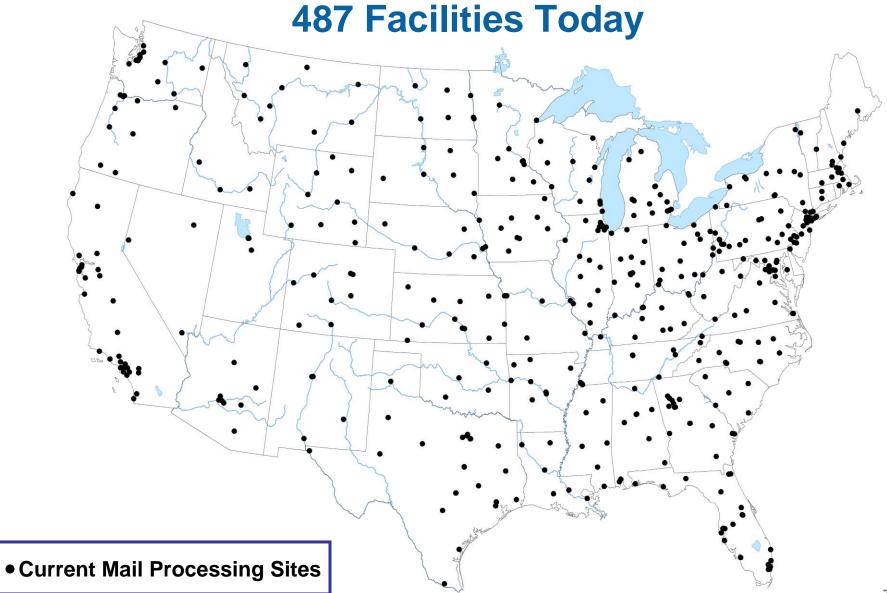

#### **Mail Processing Facility Footprint**

**Studying 252 Facilities for Potential Consolidation** 

UNITED STATES POSTAL SERVICE®

#### Mail Processing Facility Footprint