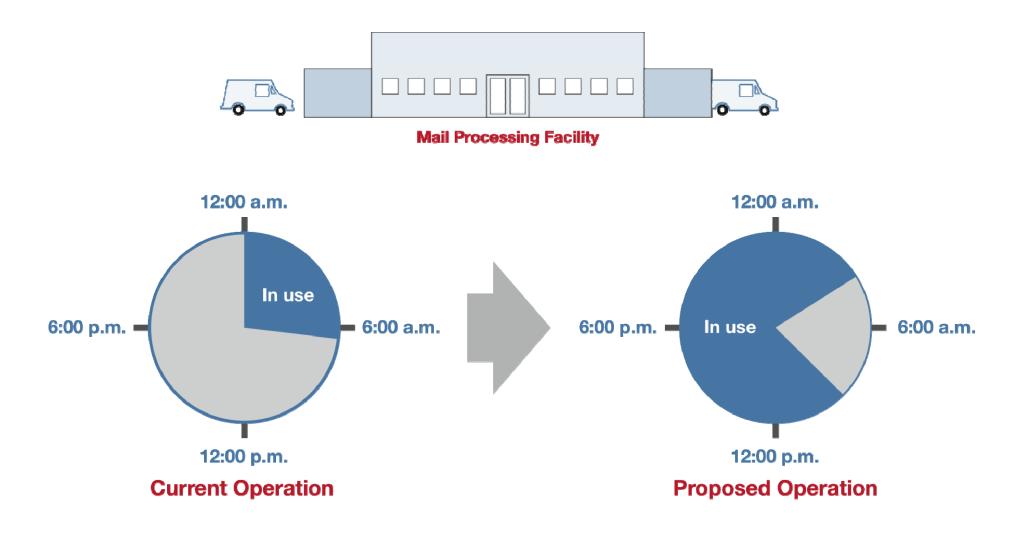

#### Hot Springs National Park AR CSMPC Area Mail Processing (AMP) Public Meeting

December 20, 2011



## **Two Topics**

#### Radical Network Realignment

Area Mail Processing Study

#### **DENITED STATES POSTAL SERVICE®** Mail Volume Shifting to a Less Profitable Mix



Volume in Billions of Pieces



## **NETWORK CAPACITY**





## **NETWORK CAPACITY**





#### Potential Decrease in Processing Facilities Through 2013





#### **Mail Processing Facility Footprint**





**Studying 252 Facilities for Potential Consolidation** 

UNITED STATES POSTAL SERVICE®





#### Mail Processing Facility Footprint





#### **Mail Processing Redesign**





#### **FUTURE NETWORK**

- Support 2-3 day Service Standards
- Revised Entry Times
- Reduced Equipment
- Reduced Footprint

#### **BENEFITS**

- Eliminate Excess Capacity
- More Efficient Transportation Network
- Fully Utilized Workforces
- Significant Annual Savings



#### **CHANGES**

- Planning for new mail processing footprint and transport pattern
- Transitioning to 2-3 day service standard

#### **OUR APPROACH**

 Ongoing communication and collaborative solutions



# 559,000 Total Career Employees 151,000 Total Mail Processing Employees 35,000 Fewer Mail Processing Positions



# Topic

Area Mail Processing Study



#### **DISTANCE BETWEEN FACILITIES – 61 miles**

| Tahlequah West Fork                                                        | ay / Marshall <sup>10</sup> Mour<br>