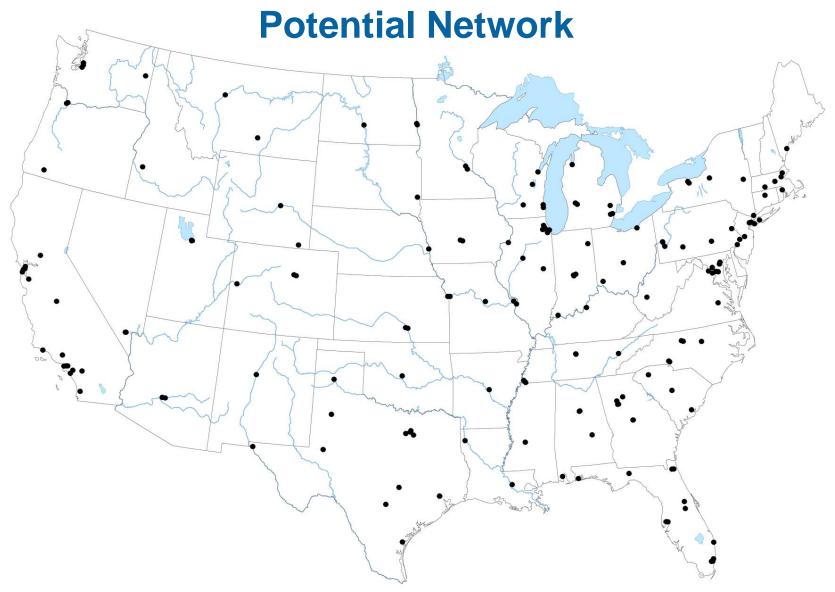

#### **Mail Processing Redesign**

#### **FUTURE NETWORK**

- Support 2-3 day Service Standards
- Revised Entry Times
- Reduced Equipment
- Reduced Footprint