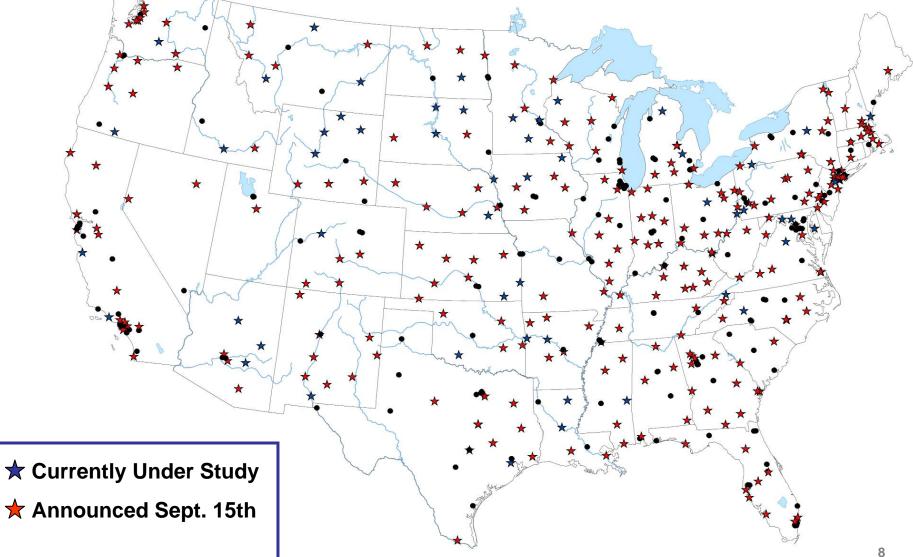

#### Hot Springs National Park AR CSMPC Area Mail Processing (AMP) Public Meeting

December 20, 2011



## **Two Topics**

#### Radical Network Realignment

Area Mail Processing Study

#### **DENITED STATES POSTAL SERVICE®** Mail Volume Shifting to a Less Profitable Mix



Volume in Billions of Pieces



## **NETWORK CAPACITY**





## **NETWORK CAPACITY**





#### Potential Decrease in Processing Facilities Through 2013





#### **Mail Processing Facility Footprint**





**Studying 252 Facilities for Potential Consolidation** 

UNITED STATES POSTAL SERVICE®





#### Mail Processing Facility Footprint





#### **Mail Processing Redesign**





#### **FUTURE NETWORK**

- Support 2-3 day Service Standards
- Revised Entry Times
- Reduced Equipment
- Reduced Footprint

#### **BENEFITS**

- Eliminate Excess Capacity
- More Efficient Transportation Network
- Fully Utilized Workforces
- Significant Annual Savings



#### **CHANGES**

- Planning for new mail processing footprint and transport pattern
- Transitioning to 2-3 day service standard

#### **OUR APPROACH**

 Ongoing communication and collaborative solutions



# 559,000 Total Career Employees 151,000 Total Mail Processing Employees 35,000 Fewer Mail Processing Positions



# Topic

Area Mail Processing Study



#### **DISTANCE BETWEEN FACILITIES – 61 miles**

| Tahlequah West Fork