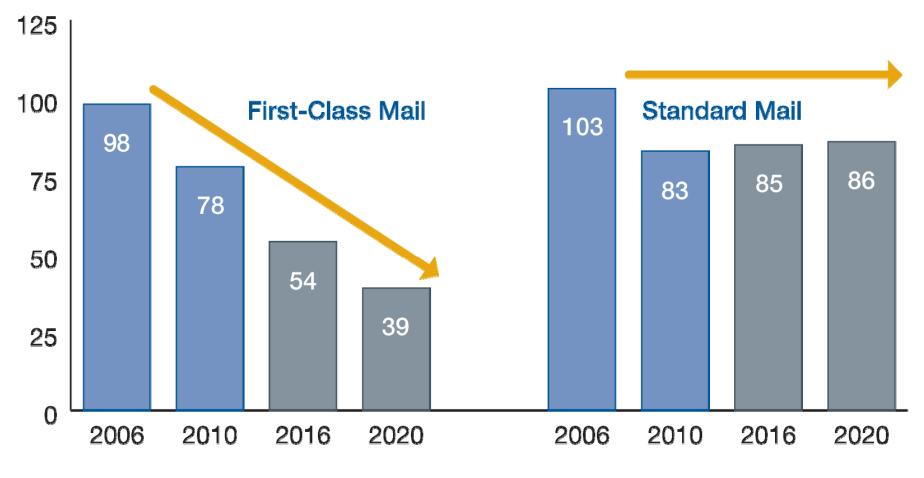

#### **DENITED STATES POSTAL SERVICE®** Mail Volume Shifting to a Less Profitable Mix

Volume in Billions of Pieces