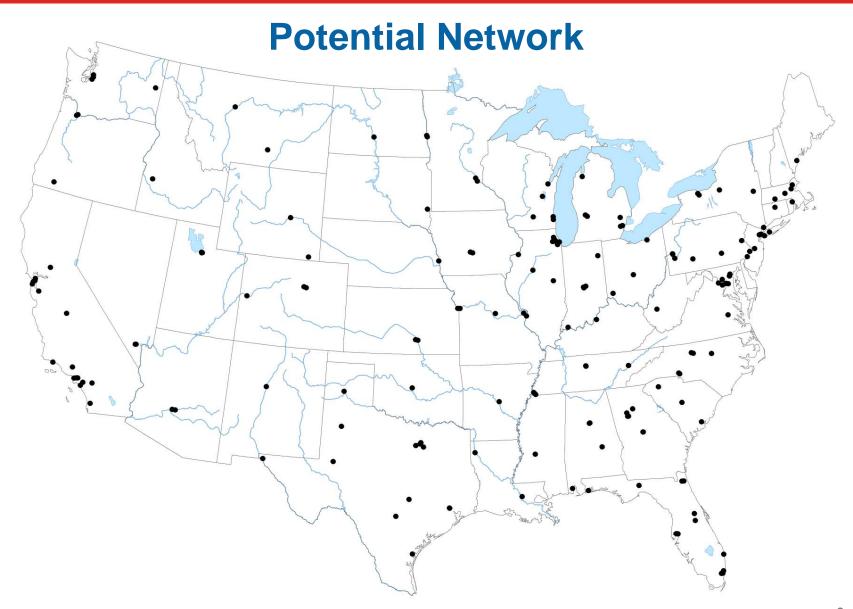

# Harrison AR CSMPC Area Mail Processing (AMP) Public Meeting

**December 15, 2011** 



# **Two Topics**

Radical Network Realignment Area Mail Processing Study



#### Mail Volume Shifting to a Less Profitable Mix



Volume in Billions of Pieces



# **NETWORK CAPACITY**





# **NETWORK CAPACITY**





# Potential Decrease in Processing Facilities Through 2013



## **Mail Processing Facility Footprint**





#### **Mail Processing Facility Footprint**

**Studying 252 Facilities for Potential Consolidation** 



## **Mail Processing Facility Footprint**





#### **Mail Processing Redesign**







#### **FUTURE NETWORK**

- Support 2-3 day Service Standards
- Revised Entry Times
- Reduced Equipment
- Reduced Footprint

#### **BENEFITS**

- Eliminate Excess Capacity
- More Efficient Transportation Network
- Fully Utilized Workforces
- Significant Annual Savings



#### **CHANGES**

- Planning for new mail processing footprint and transport pattern
- Transitioning to 2-3 day service standard

#### **OUR APPROACH**

Ongoing communication and collaborative solutions





559,000

**Total Career Employees** 

151,000

**Total Mail Processing Employees** 

35,000

Fewer Mail Processing Positions



# Topic

Area Mail Processing Study



## **DISTANCE BETWEEN FACILITIES – 139 miles**





# **BUSINESS CASE**\*

| Mail Processing Workhour Savings