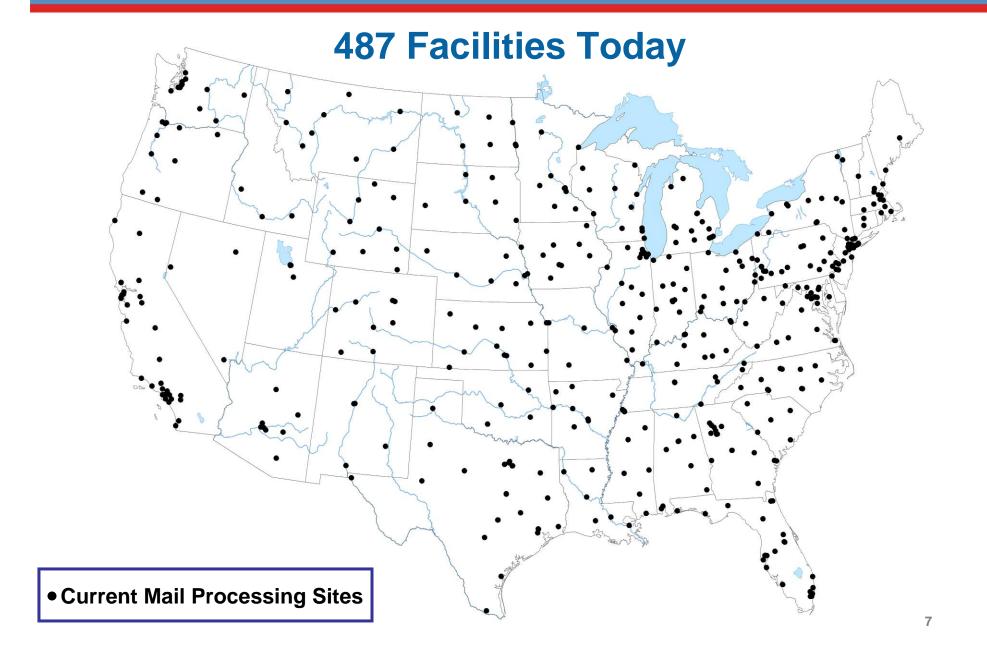

# Harrison AR CSMPC Area Mail Processing (AMP) Public Meeting

**December 15, 2011** 



# **Two Topics**

Radical Network Realignment Area Mail Processing Study



#### Mail Volume Shifting to a Less Profitable Mix



Volume in Billions of Pieces



# **NETWORK CAPACITY**





# **NETWORK CAPACITY**





# Potential Decrease in Processing Facilities Through 2013



## **Mail Processing Facility Footprint**





#### **Mail Processing Facility Footprint**

**Studying 252 Facilities for Potential Consolidation** 



## **Mail Processing Facility Footprint**





#### **Mail Processing Redesign**







#### **FUTURE NETWORK**

- Support 2-3 day Service Standards
- Revised Entry Times
- Reduced Equipment
- Reduced Footprint

#### **BENEFITS**

- Eliminate Excess Capacity
- More Efficient Transportation Network
- Fully Utilized Workforces
- Significant Annual Savings



#### **CHANGES**

- Planning for new mail processing footprint and transport pattern
- Transitioning to 2-3 day service standard

#### **OUR APPROACH**

Ongoing communication and collaborative solutions





559,000

**Total Career Employees** 

151,000

**Total Mail Processing Employees** 

35,000

Fewer Mail Processing Positions