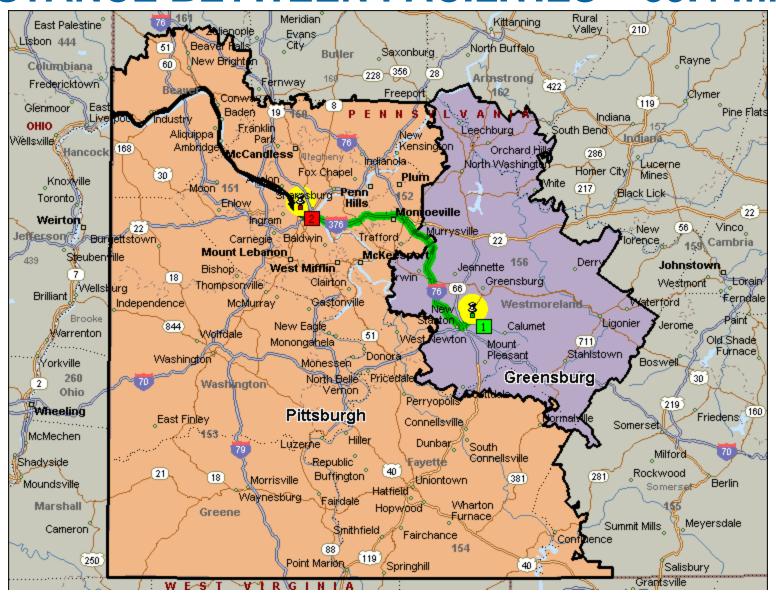

idation** 



### **Mail Processing Facility Footprint**





#### **Mail Processing Redesign**







#### **FUTURE NETWORK**

- Support 2-3 day Service Standards
- Revised Entry Times
- Reduced Equipment
- Reduced Footprint

#### **BENEFITS**

- Eliminate Excess Capacity
- More Efficient Transportation Network
- Fully Utilized Workforces
- Significant Annual Savings



#### **CHANGES**

- Planning for new mail processing footprint and transport pattern
- Transitioning to 2-3 day service standard

#### **OUR APPROACH**

Ongoing communication and collaborative solutions





559,000

**Total Career Employees** 

151,000

**Total Mail Processing Employees** 

35,000

Fewer Mail Processing Positions



# Topic

Area Mail Processing Study



#### **DISTANCE BETWEEN FACILITIES – 39.4 miles**





### **BUSINESS CASE**\*

| Mail | Processing | Workhour | Savings: | \$2,473,127 |
|------|------------|----------|----------|-------------|
|      |            |          |          |             |

Management Savings \$159,788

Maintenance Savings: \$165,905

Transportation Costs: (\$157,685)

Proposed Annual Savings: \$2,553,497

<sup>\*</sup>Preliminary results subject to change



## **EMPLOYEE IMPACTS**\*

Net craft impacts: -14

Net management impacts - 5

All bargaining employee reassignments will be made in accordance with the respective collective bargaining agreements.

<sup>\*</sup>Preliminary results subject to change



#### **CUSTOMER & DELIVERY SERVICES**

- Supports a 2-3 day service standard for First-Class Mail
- Retail and other services
- Business mail acceptance
-