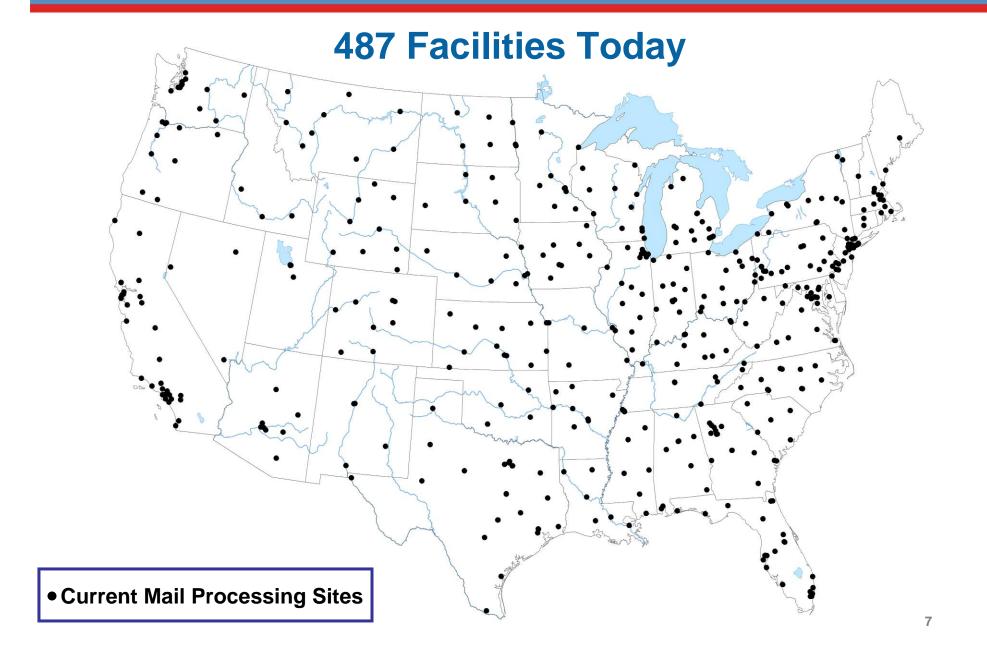

# Greensburg PA Area Mail Processing (AMP) Public Meeting

**December 21, 2011** 



# **Two Topics**

Radical Network Realignment Area Mail Processing Study



#### Mail Volume Shifting to a Less Profitable Mix



Volume in Billions of Pieces



# **NETWORK CAPACITY**





# **NETWORK CAPACITY**





# Potential Decrease in Processing Facilities Through 2013



### **Mail Processing Facility Footprint**





#### **Mail Processing Facility Footprint**

**Studying 252 Facilities for Potential Consolidation** 



### **Mail Processing Facility Footprint**





#### **Mail Processing Redesign**







#### **FUTURE NETWORK**

- Support 2-3 day Service Standards
- Revised Entry Times
- Reduced Equipment
- Reduced Footprint

#### **BENEFITS**

- Eliminate Excess Capacity
- More Efficient Transportation Network
- Fully Utilized Workforces
- Significant Annual Savings



#### **CHANGES**

- Planning for new mail processing footprint and transport pattern
- Transitioning to 2-3 day service standard

#### **OUR APPROACH**

Ongoing communication and collaborative solutions





559,000

**Total Career Employees** 

151,000

**Total Mail Processing Employees** 

35,000

Fewer Mail Processing Position