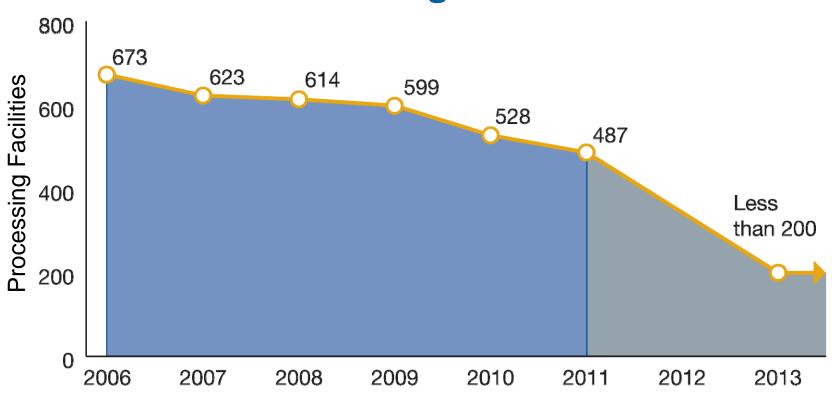

# Greensburg PA Area Mail Processing (AMP) Public Meeting

**December 21, 2011** 



# **Two Topics**

Radical Network Realignment Area Mail Processing Study



#### Mail Volume Shifting to a Less Profitable Mix



Volume in Billions of Pieces



# **NETWORK CAPACITY**





# **NETWORK CAPACITY**





# Potential Decrease in Processing Facilities Through 2013



### **Mail Processing Facility Footprint**





#### **Mail Processing Facility Footprint**

**Studying 252 Facilities for Potential Consolidation** 



### **Mail Processing Facility Footprint**





#### **Mail Processing Redesign**







#### **FUTURE NETWORK**

- Support 2-3 day Service Standards
- Revised Entry Times
- Reduced Equipment
- Reduced Footprint

#### **BENEFITS**

- Eliminate Excess Capacity
- More Efficient Transportation Network
- Fully Utilized Workforces
- Significant Annual Savings



#### **CHANGES**

- Planning for new mail processing footprint and transport pattern
- Transitioning to 2-3 day service standard

#### **OUR APPROACH**

Ongoing communication and collaborative solutions





559,000

**Total Career Employees** 

151,000

**Total Mail Processing Employ