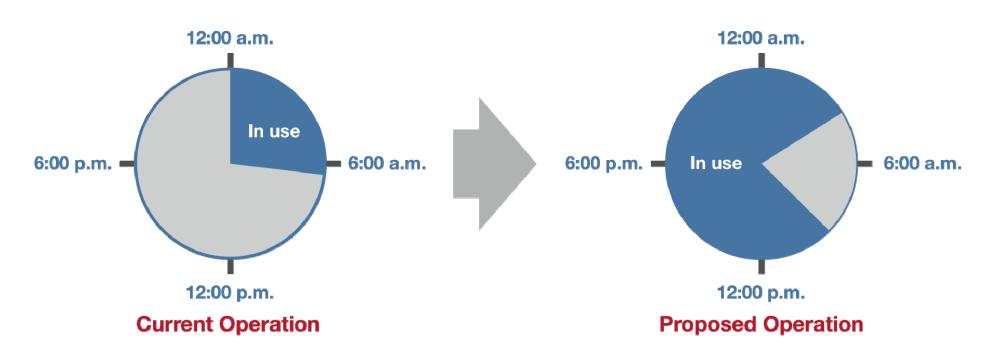

# Greensburg PA Area Mail Processing (AMP) Public Meeting

**December 21, 2011** 



# **Two Topics**

Radical Network Realignment Area Mail Processing Study



#### Mail Volume Shifting to a Less Profitable Mix



Volume in Billions of Pieces



# **NETWORK CAPACITY**





# **NETWORK CAPACITY**





# Potential Decrease in Processing Facilities Through 2013



### **Mail Processing Facility Footprint**





#### **Mail Processing Facility Footprint**

**Studying 252 Facilities for Potential Consolidation** 



### **Mail Processing Facility Footprint**





#### **Mail Processing Redesign**







#### **FUTURE NETWORK**

- Support 2-3 day Service Standards
- Revised Entry Times
- Reduced Equipment
- Reduced Footprint

#### **BENEFITS**

- Eliminate Excess Capacity
- More Efficient Transportation Network
- Fully Utilized Workforces
- Significant Annual Savings



#### **CHANGES**

- Planning for new mail processing footprint and transport pattern
- Transitioning to 2-3 day service standard

#### **OUR APPROACH**

Ongoing communication and collaborative solutions





559,000

**Total Career Employees** 

151,000

**Total Mail Processing Employees** 

35,000

Fewer Mail Processing Positions



# Topic

Area Mail Processing Study



#### **DISTANCE BETWEEN FACILITIES – 39.4 miles**





### **BUSINESS CASE**\*

| Mail | Processing | Workhour | Savings: | \$2,473,127 |
|------|----