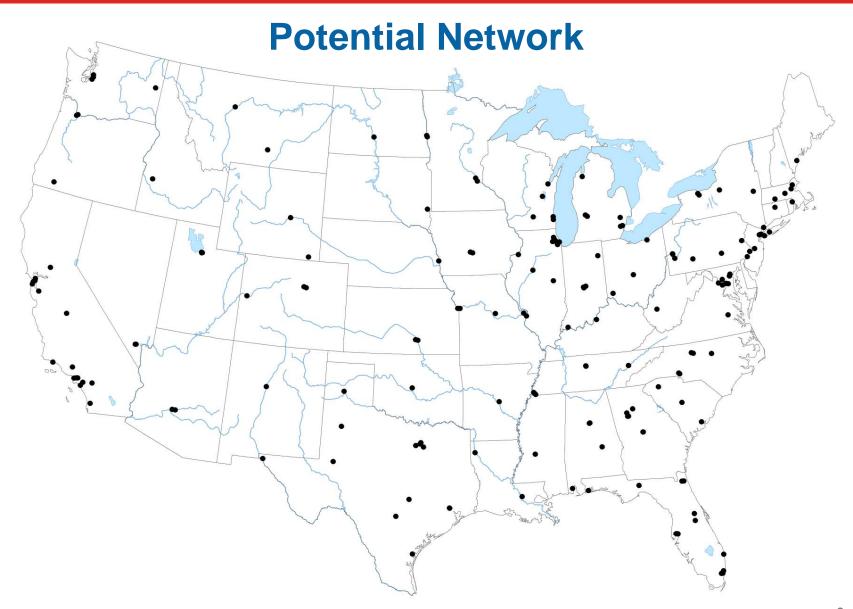

# Greensburg PA Area Mail Processing (AMP) Public Meeting

**December 21, 2011** 



# **Two Topics**

Radical Network Realignment Area Mail Processing Study



#### Mail Volume Shifting to a Less Profitable Mix



Volume in Billions of Pieces



# **NETWORK CAPACITY**





# **NETWORK CAPACITY**





# Potential Decrease in Processing Facilities Through 2013



### **Mail Processing Facility Footprint**





#### **Mail Processing Facility Footprint**

**Studying 252 Facilities for Potential Consolidation** 



### **Mail Processing Facility Footprint**





#### **Mail Processing Redesign**







#### **FUTURE NETWORK**

- Support 2-3 day Service Standards
- Revised Entry Times
- Reduced Equipment
- Reduced Footprint

#### **BENEFITS**

- Eliminate Excess Capacity
- More Efficient Transportation Network
- Fully Utilized Workforces
- Significant Annual Savings



#### **CHANGES**

- Planning for new mail processing footprint and transport pattern
- Transitioning to 2-3 day service standard

#### **OUR APPROACH**

Ongoing communication and collaborative solutions





559,000

**Total Career Employees** 

151,000

**Total Mail Processing Employees** 

35,000

Fewer Mail Processing Positions



# Topic

Area Mail Processing Study



#### **DISTANCE BETWEEN FACILITIES – 39.4 miles**





### **BUSINESS CASE**\*

| Mail | Processing | Workhou