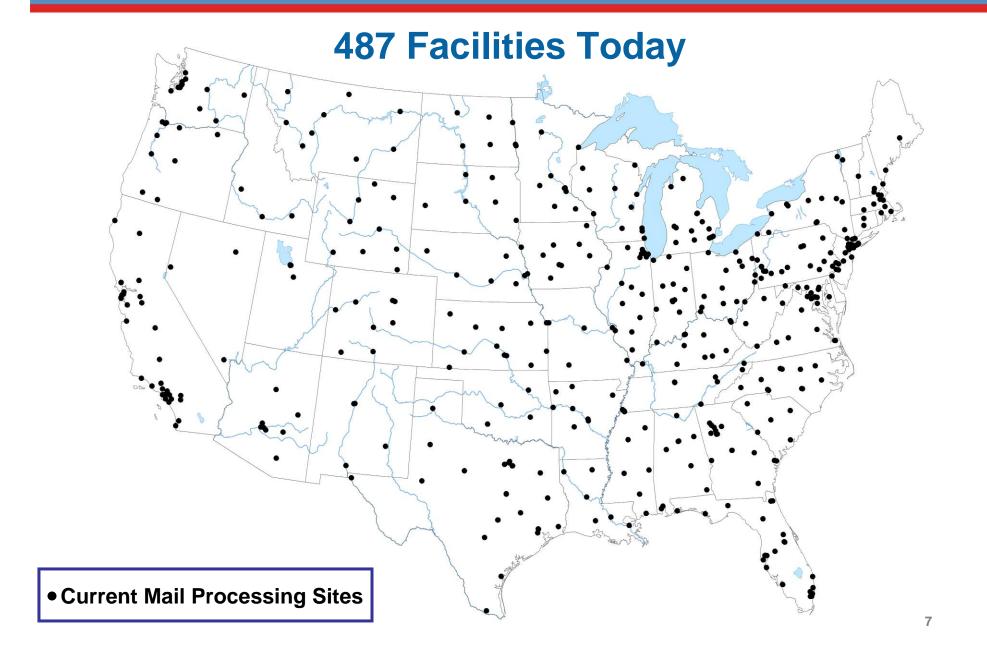

# Dodge City CSMPC, KS Area Mail Processing (AMP) Public Meeting

**November 29, 2011** 



# **Two Topics**

Radical Network Realignment Area Mail Processing Study



### Mail Volume Shifting to a Less Profitable Mix



Volume in Billions of Pieces



# **NETWORK CAPACITY**





# **NETWORK CAPACITY**





# Potential Decrease in Processing Facilities Through 2013



## **Mail Processing Facility Footprint**





## **Mail Processing Facility Footprint**

**Studying 252 Facilities for Potential Consolidation** 



# **Mail Processing Facility Footprint**





### **Mail Processing Redesign**







#### **FUTURE NETWORK**

- Support 2-3 day Service Standards
- Revised Entry Times
- Reduced Equipment
- Reduced Footprint

#### **BENEFITS**

- Eliminate Excess Capacity
- More Efficient Transportation Network
- Fully Utilized Workforces
- Up to \$3 Billion Cost Reduction



#### **CHANGES**

- Planning for new mail processing footprint and transport pattern
- Transitioning to 2-3 day service standard

#### **OUR APPROACH**

Ongoing communication and collaborative solutions





559,000

**Total Career Employees** 

151,000

**Total Mail Processing Employees** 

35,000

Fewer Mail Processing Positio