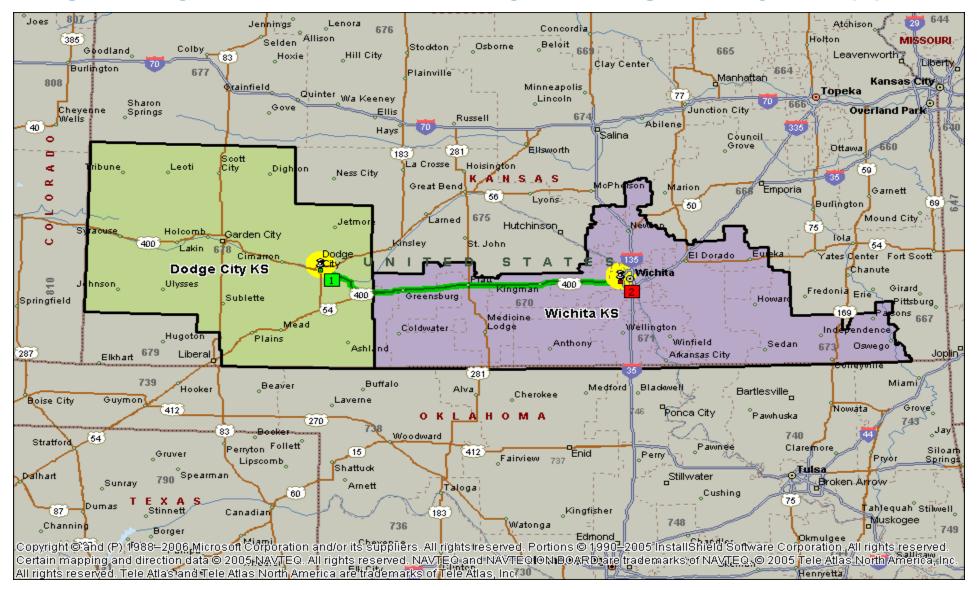

### **DISTANCE BETWEEN FACILITIES – 149 miles**

#### **Dodge City to Wichita AMP**