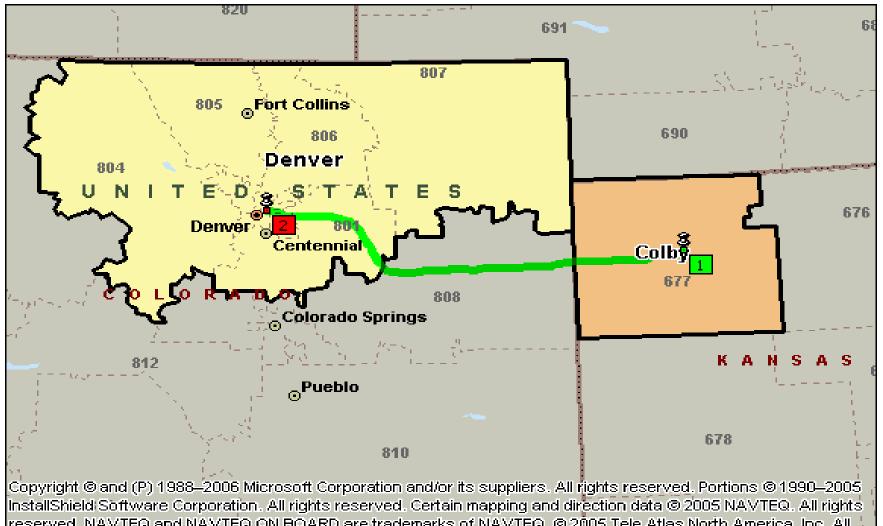

### **DISTANCE BETWEEN FACILITIES – 227 miles**

reserved. NAVTEQ and NAVTEQ ON BOARD are trademarks of NAVTEQ. © 2005 Tele Atlas North America, Inc. All 🔔 rights reserved. Tele Atlas and Tele Atlas North America are trademarks of Tele Atlas, Inc.