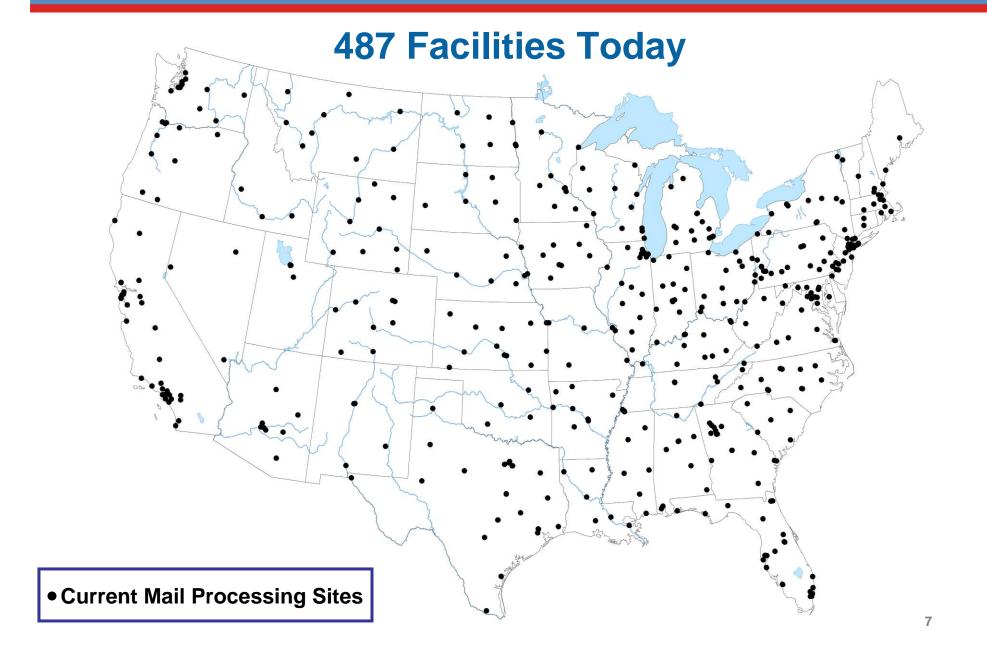

# Chattanooga, TN Area Mail Processing (AMP) Public Meeting

**November 30, 2011** 



# **Two Topics**

Radical Network Realignment Area Mail Processing Study



#### Mail Volume Shifting to a Less Profitable Mix



Volume in Billions of Pieces



# **NETWORK CAPACITY**





# **NETWORK CAPACITY**





# Potential Decrease in Processing Facilities Through 2013



### **Mail Processing Facility Footprint**





#### **Mail Processing Facility Footprint**

**Studying 252 Facilities for Potential Consolidation** 



## **Mail Processing Facility Footprint**





#### **Mail Processing Redesign**







#### **FUTURE NETWORK**

- Support 2-3 day Service Standards
- Revised Entry Times
- Reduced Equipment
- Reduced Footprint

#### **BENEFITS**

- Eliminate Excess Capacity
- More Efficient Transportation Network
- Fully Utilized Workforces
- Significant Annual Savings



#### **CHANGES**

- Planning for new mail processing footprint and transport pattern
- Transitioning to 2-3 day service standard

#### **OUR APPROACH**

Ongoing communication and collaborative solutions





559,000

**Total Career Employees** 

151,000

**Total Mail Processing Employees** 

35,000

Fewer Mail Processing Positions