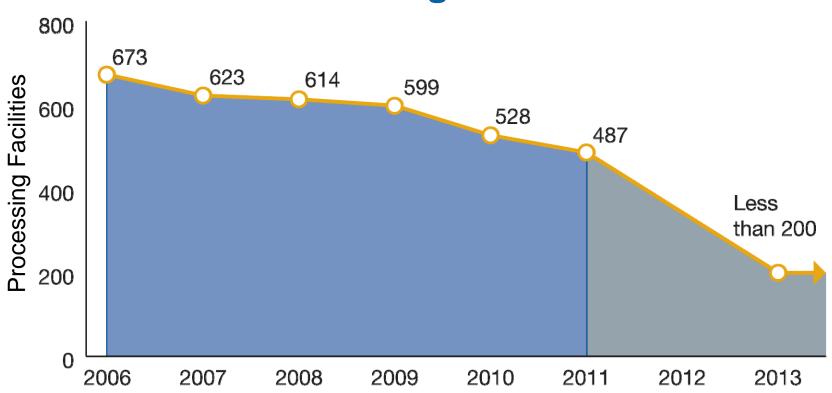

# Chattanooga, TN Area Mail Processing (AMP) Public Meeting

**November 30, 2011** 



# **Two Topics**

Radical Network Realignment Area Mail Processing Study



#### Mail Volume Shifting to a Less Profitable Mix



Volume in Billions of Pieces



# **NETWORK CAPACITY**





# **NETWORK CAPACITY**





# Potential Decrease in Processing Facilities Through 2013



### **Mail Processing Facility Footprint**





#### **Mail Processing Facility Footprint**

**Studying 252 Facilities for Potential Consolidation** 



## **Mail Processing Facility Footprint**





#### **Mail Processing Redesign**







#### **FUTURE NETWORK**

- Support 2-3 day Service Standards
- Revised Entry Times
- Reduced Equipment
- Reduced Footprint

#### **BENEFITS**

- Eliminate Excess Capacity
- More Efficient Transportation Network
- Fully Utilized Workforces
- Significant Annual Savings



#### **CHANGES**

- Planning for new mail processing footprint and transport pattern
- Transitioning to 2-3 day service standard

#### **OUR APPROACH**

Ongoing communication and collaborative solutions





559,000

**Total Career Employees** 

151,000

**Total Mail Processing Employe