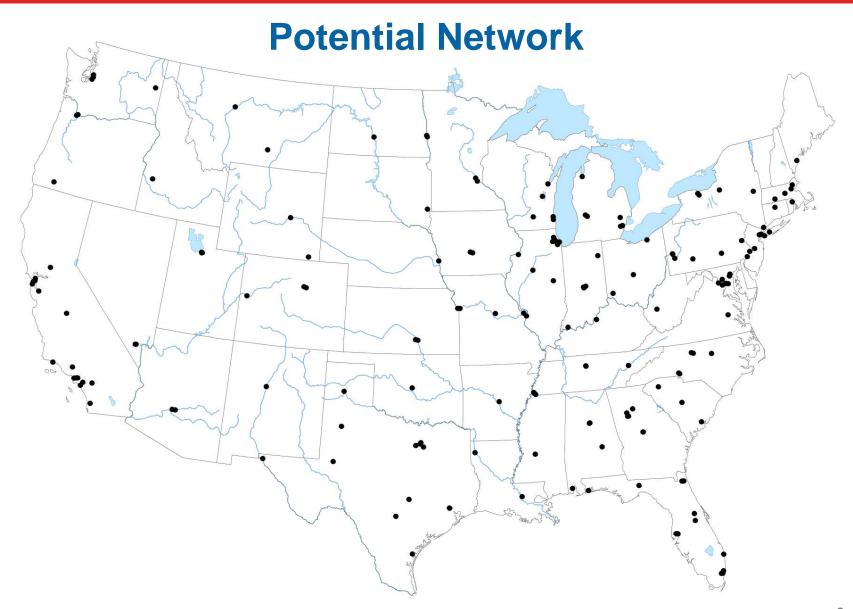

# Chattanooga, TN Area Mail Processing (AMP) Public Meeting

**November 30, 2011** 



# **Two Topics**

Radical Network Realignment Area Mail Processing Study



#### Mail Volume Shifting to a Less Profitable Mix



Volume in Billions of Pieces



# **NETWORK CAPACITY**





# **NETWORK CAPACITY**





# Potential Decrease in Processing Facilities Through 2013



### **Mail Processing Facility Footprint**





#### **Mail Processing Facility Footprint**

**Studying 252 Facilities for Potential Consolidation** 



## **Mail Processing Facility Footprint**





#### **Mail Processing Redesign**







#### **FUTURE NETWORK**

- Support 2-3 day Service Standards
- Revised Entry Times
- Reduced Equipment
- Reduced Footprint

#### **BENEFITS**

- Eliminate Excess Capacity
- More Efficient Transportation Network
- Fully Utilized Workforces
- Significant Annual Savings



#### **CHANGES**

- Planning for new mail processing footprint and transport pattern
- Transitioning to 2-3 day service standard

#### **OUR APPROACH**

Ongoing communication and collaborative solutions





559,000

**Total Career Employees** 

151,000

**Total Mail Processing Employees** 

35,000

Fewer Mail Processing Positions



# Topic

Area Mail Processing Study



#### **DISTANCE BETWEEN FACILITIES – 128 miles**





### **BUSINESS CASE**\*

Mail Processing Workhour Savin