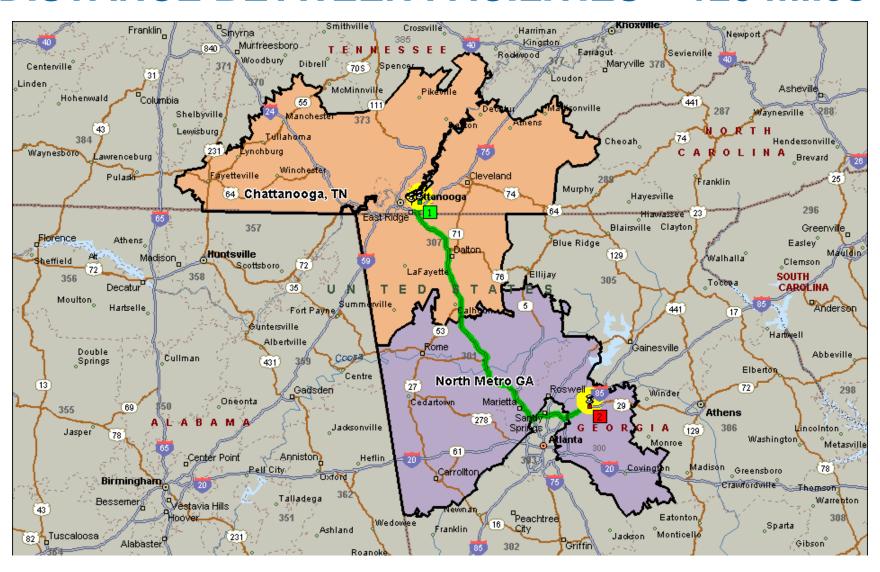

olidation** 



## **Mail Processing Facility Footprint**





#### **Mail Processing Redesign**







#### **FUTURE NETWORK**

- Support 2-3 day Service Standards
- Revised Entry Times
- Reduced Equipment
- Reduced Footprint

#### **BENEFITS**

- Eliminate Excess Capacity
- More Efficient Transportation Network
- Fully Utilized Workforces
- Significant Annual Savings



#### **CHANGES**

- Planning for new mail processing footprint and transport pattern
- Transitioning to 2-3 day service standard

#### **OUR APPROACH**

Ongoing communication and collaborative solutions





559,000

**Total Career Employees** 

151,000

**Total Mail Processing Employees** 

35,000

Fewer Mail Processing Positions



# Topic

Area Mail Processing Study



#### **DISTANCE BETWEEN FACILITIES – 128 miles**





### **BUSINESS CASE**\*

Mail Processing Workhour Savings: \$5,104,810

Maintenance Savings: \$5,161,595

Transportation Savings: (\$7,938,102)

Proposed Annual Savings: \$1,710,302

<sup>\*</sup>Preliminary results subject to change



## **EMPLOYEE IMPACTS**\*

Net craft impacts: -104

Net management impacts: -6

All bargaining employee reassignments will be made in accordance with the respective collective bargaining agreements.

<sup>\*</sup>Preliminary results subject to change



#### **CUSTOMER & DELIVERY SERVICES**

- Supports a 2-3 day service standard for First-Class Mail
- Retail and other services
- Business mail acceptance
- Collection mail
- Delivery of mail
- Local postmark



#### **NEXT STEPS**

Complete Area and HQ review

Review Public Comments

Continue Network Opti