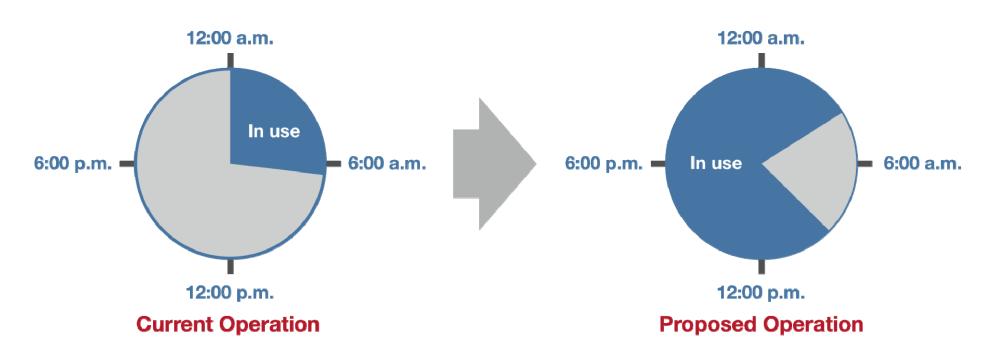

#### **FUTURE NETWORK**

- Support 2-3 day Service Standards
- Revised Entry Times
- Reduced Equipment
- Reduced Footprint