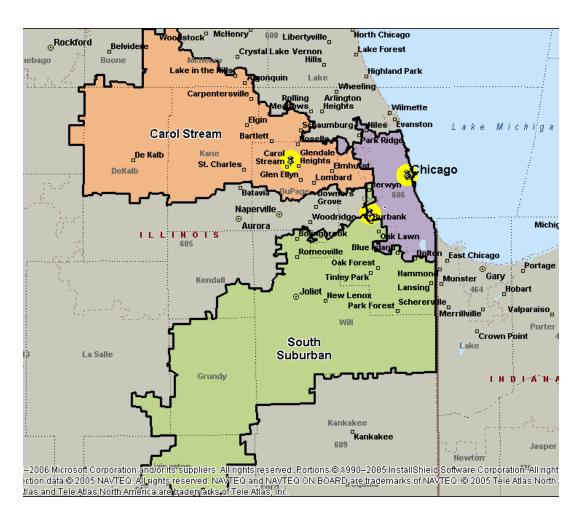

#### **DISTANCE BETWEEN FACILITIES –**

Cardiss Collins to: South Suburban 15 miles; to Carol Stream 29 miles