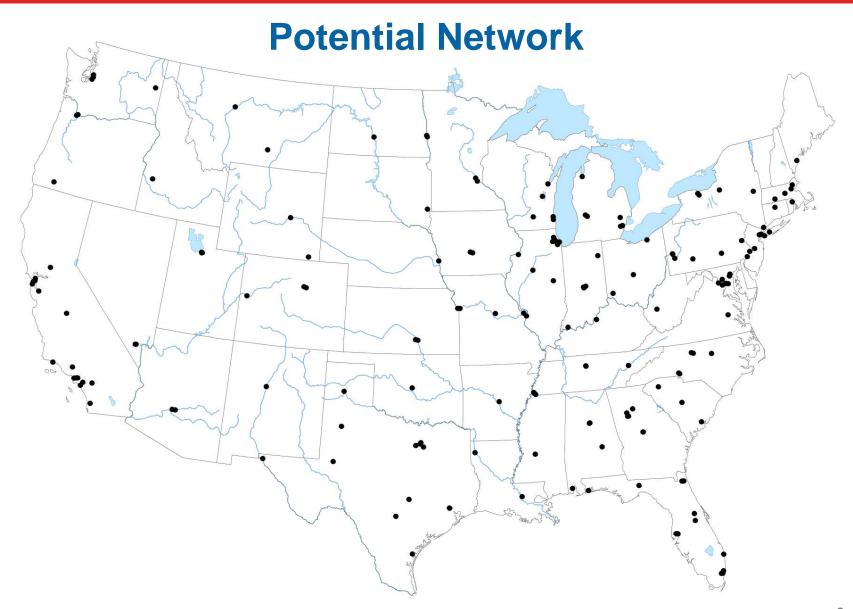

# Cardiss Collins (Chicago, IL) Area Mail Processing (AMP) Public Meeting

**November 30, 2011** 



# **Two Topics**

Radical Network Realignment Area Mail Processing Study



#### Mail Volume Shifting to a Less Profitable Mix



Volume in Billions of Pieces



# **NETWORK CAPACITY**





# **NETWORK CAPACITY**





# Potential Decrease in Processing Facilities Through 2013



### **Mail Processing Facility Footprint**





#### **Mail Processing Facility Footprint**

**Studying 252 Facilities for Potential Consolidation** 



## **Mail Processing Facility Footprint**





#### **Mail Processing Redesign**







#### **FUTURE NETWORK**

- Support 2-3 day Service Standards
- Revised Entry Times
- Reduced Equipment
- Reduced Footprint

#### **BENEFITS**

- Eliminate Excess Capacity
- More Efficient Transportation Network
- Fully Utilized Workforces
- Significant Annual Savings



#### **CHANGES**

- Planning for new mail processing footprint and transport pattern
- Transitioning to 2-3 day service standard

#### **OUR APPROACH**

Ongoing communication and collaborative solutions





559,000

**Total Career Employees** 

151,000

**Total Mail Processing Employees** 

35,000

Fewer Mail Processing Positions



# Topic

Area Mail Processing Study



#### **DISTANCE BETWEEN FACILITIES –**

Cardiss Collins to: South Suburban 15 miles; to Carol Stream 29 miles