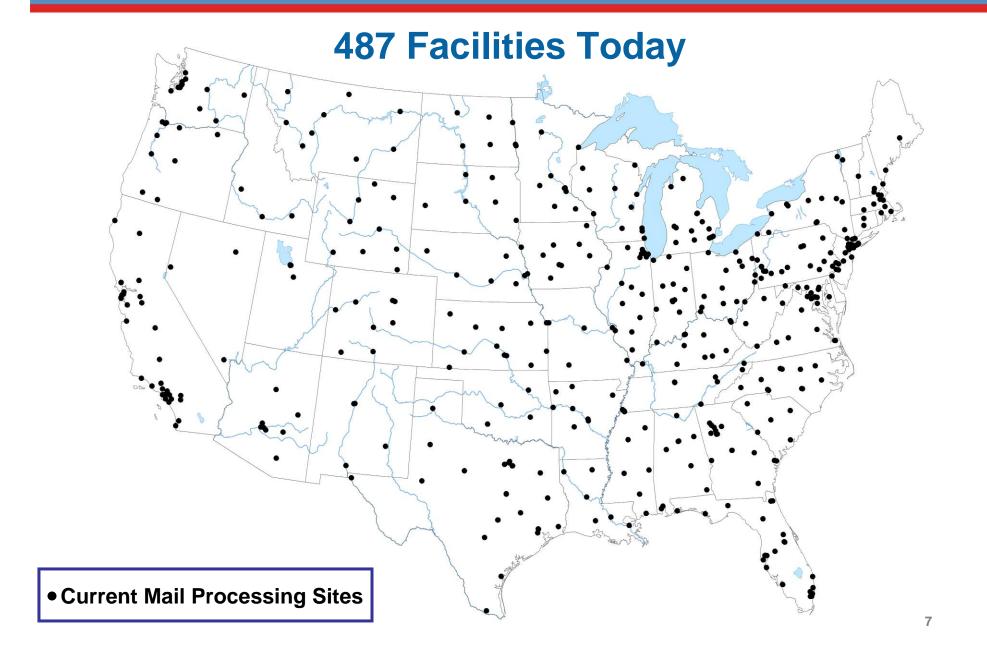

# Bloomington, Illinois Area Mail Processing (AMP) Public Meeting

**December 28, 2011** 



# **Two Topics**

Radical Network Realignment Area Mail Processing Study



### Mail Volume Shifting to a Less Profitable Mix



Volume in Billions of Pieces



# **NETWORK CAPACITY**





# **NETWORK CAPACITY**





# Potential Decrease in Processing Facilities Through 2013



## **Mail Processing Facility Footprint**





## **Mail Processing Facility Footprint**

**Studying 252 Facilities for Potential Consolidation** 



# **Mail Processing Facility Footprint**





### **Mail Processing Redesign**







#### **FUTURE NETWORK**

- Support 2-3 day Service Standards
- Revised Entry Times
- Reduced Equipment
- Reduced Footprint

#### **BENEFITS**

- Eliminate Excess Capacity
- More Efficient Transportation Network
- Fully Utilized Workforces
- Significant Annual Savings



#### **CHANGES**

- Planning for new mail processing footprint and transport pattern
- Transitioning to 2-3 day service standard

#### **OUR APPROACH**

Ongoing communication and collaborative solutions





559,000

**Total Career Employees** 

151,000

**Total Mail Processing Employees** 

35,000

Fewer Mail Processing Positions