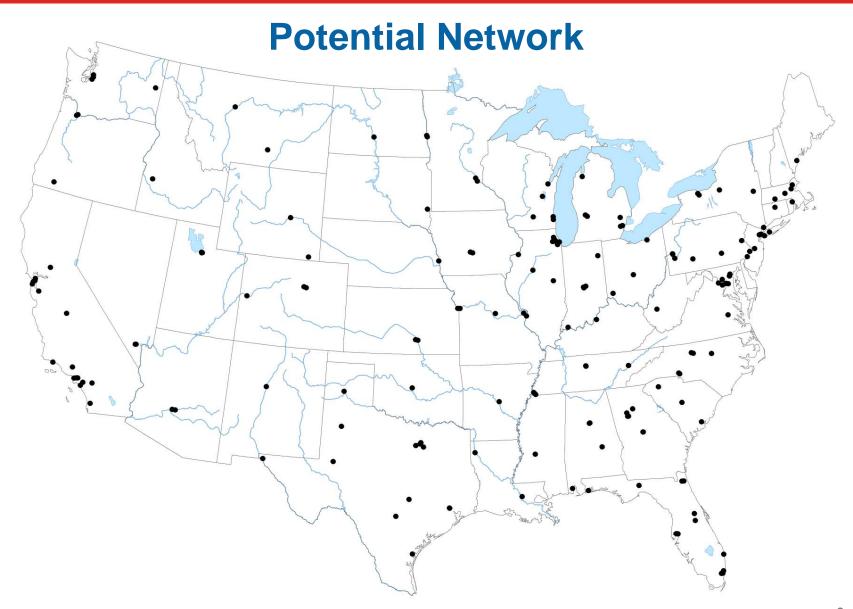

# Potential Decrease in Processing Facilities Through 2013

# **Mail Processing Facility Footprint**