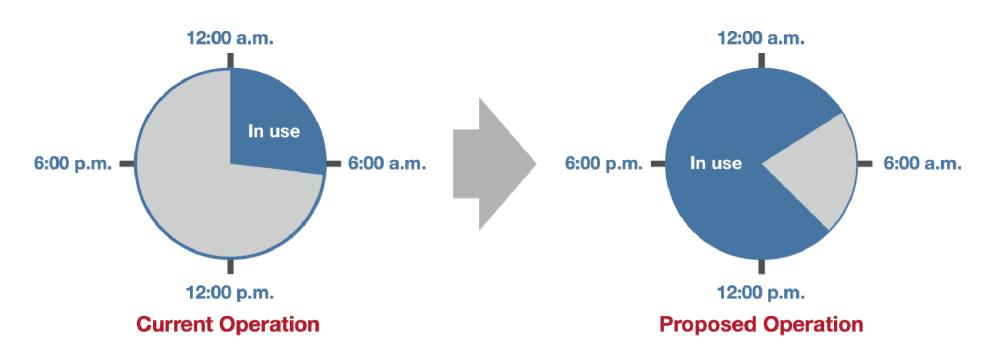

#### **FUTURE NETWORK**

- Support 2-3 day Service Standards
- Revised Entry Times
- Reduced Equipment
- Reduced Footprint

#### **CHANGES**

- Planning for new mail processing footprint and transport pattern
- Transitioning to 2-3 day service standard