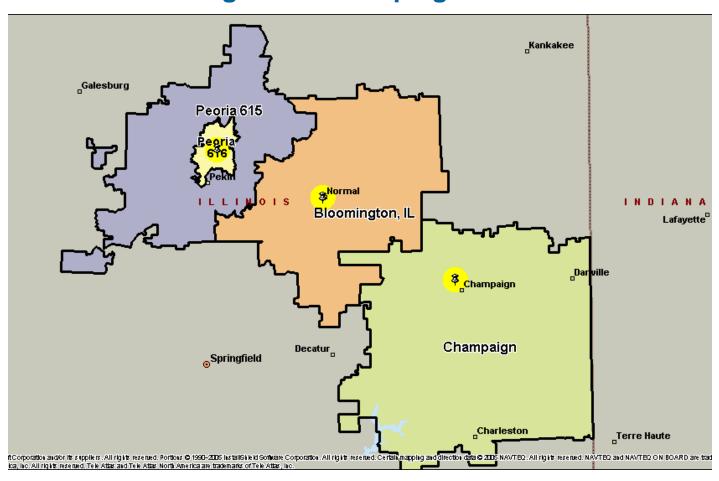

### **DISTANCE BETWEEN FACILITIES –**

Bloomington to Peoria – 39.7 miles Bloomington to Champaign – 50.8 miles