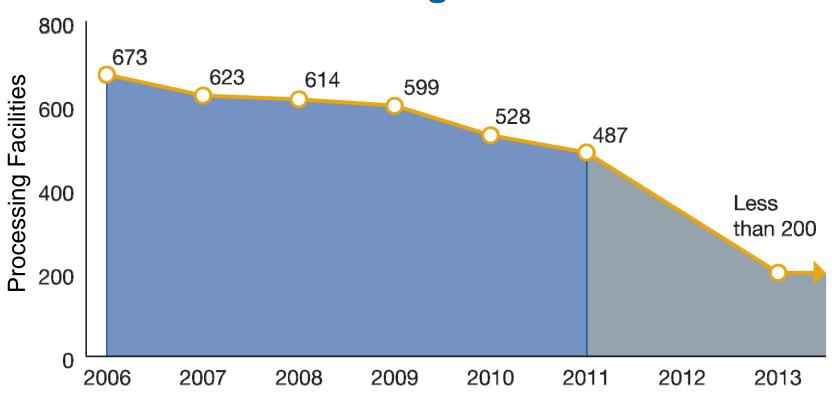

# Bloomington, Illinois Area Mail Processing (AMP) Public Meeting

**December 28, 2011** 



# **Two Topics**

Radical Network Realignment Area Mail Processing Study



### Mail Volume Shifting to a Less Profitable Mix



Volume in Billions of Pieces



# **NETWORK CAPACITY**





# **NETWORK CAPACITY**





# Potential Decrease in Processing Facilities Through 2013



## **Mail Processing Facility Footprint**





## **Mail Processing Facility Footprint**

**Studying 252 Facilities for Potential Consolidation** 



# **Mail Processing Facility Footprint**





### **Mail Processing Redesign**







#### **FUTURE NETWORK**

- Support 2-3 day Service Standards
- Revised Entry Times
- Reduced Equipment
- Reduced Footprint

#### **BENEFITS**

- Eliminate Excess Capacity
- More Efficient Transportation Network
- Fully Utilized Workforces
- Significant Annual Savings



#### **CHANGES**

- Planning for new mail processing footprint and transport pattern
- Transitioning to 2-3 day service standard

#### **OUR APPROACH**

Ongoing communication and collaborative solutions





559,000

**Total Career Employees** 

151,000

**Total Mail Processing Employees**