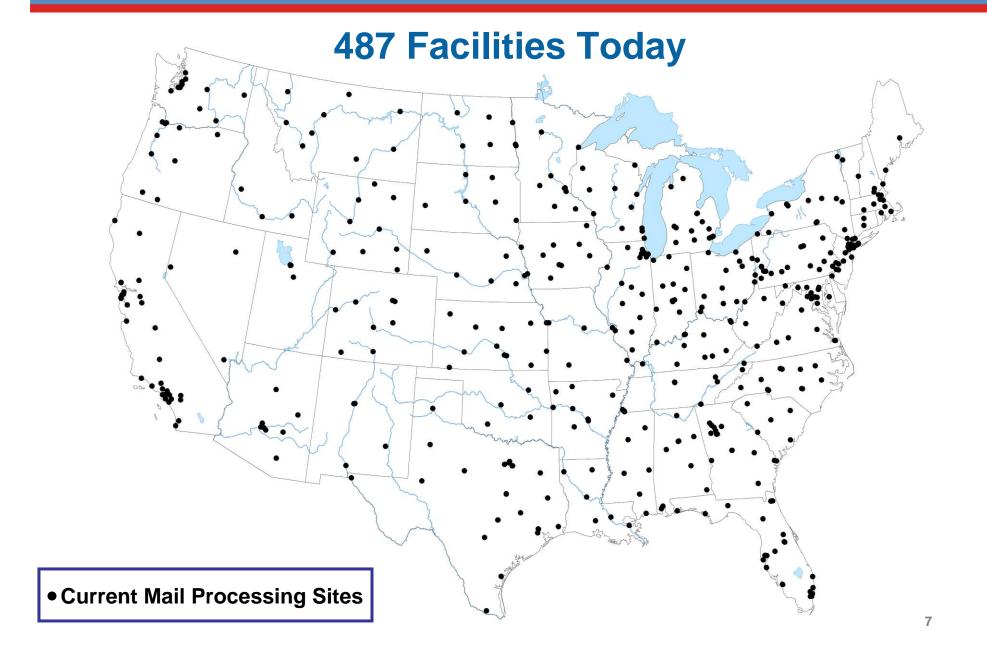

# Bakersfield, CA P&DC Area Mail Processing (AMP) Public Meeting

**December 28, 2011** 



# **Two Topics**

Radical Network Realignment Area Mail Processing Study



#### Mail Volume Shifting to a Less Profitable Mix



Volume in Billions of Pieces



# **NETWORK CAPACITY**





# **NETWORK CAPACITY**





# Potential Decrease in Processing Facilities Through 2013



### **Mail Processing Facility Footprint**





### **Mail Processing Facility Footprint**

**Studying 252 Facilities for Potential Consolidation** 



## **Mail Processing Facility Footprint**





#### **Mail Processing Redesign**







#### **FUTURE NETWORK**

- Support 2-3 day Service Standards
- Revised Entry Times
- Reduced Equipment
- Reduced Footprint

#### **BENEFITS**

- Eliminate Excess Capacity
- More Efficient Transportation Network
- Fully Utilized Workforces
- Significant Annual Savings



#### **CHANGES**

- Planning for new mail processing footprint and transport pattern
- Transitioning to 2-3 day service standard

#### **OUR APPROACH**

Ongoing communication and collaborative solutions





559,000

**Total Career Employees** 

151,000

**Total Mail Processing Employees** 

35,000

Fewer Mail Processing Positions