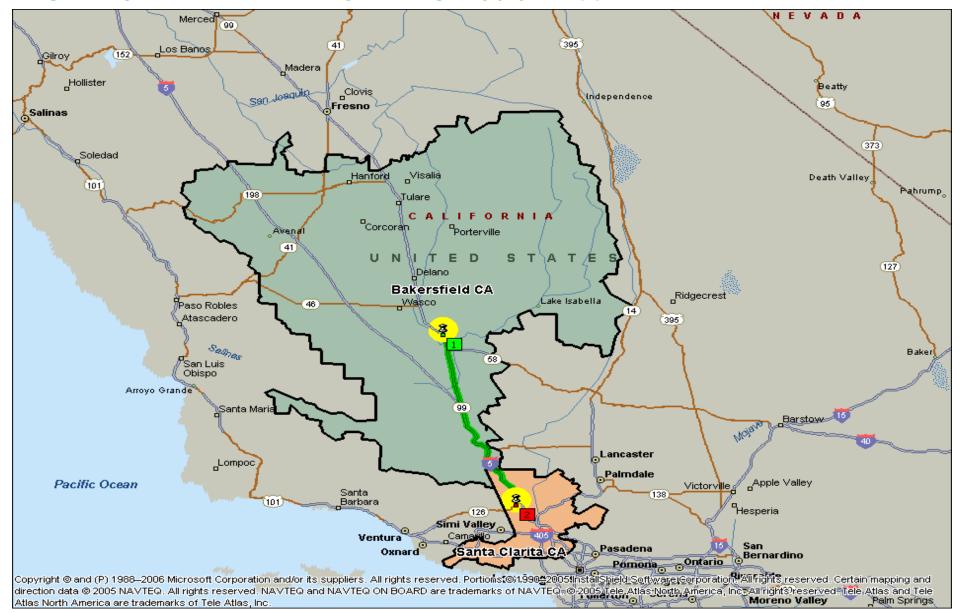

lidation** 



## **Mail Processing Facility Footprint**





#### **Mail Processing Redesign**







#### **FUTURE NETWORK**

- Support 2-3 day Service Standards
- Revised Entry Times
- Reduced Equipment
- Reduced Footprint

#### **BENEFITS**

- Eliminate Excess Capacity
- More Efficient Transportation Network
- Fully Utilized Workforces
- Significant Annual Savings



#### **CHANGES**

- Planning for new mail processing footprint and transport pattern
- Transitioning to 2-3 day service standard

#### **OUR APPROACH**

Ongoing communication and collaborative solutions





559,000

**Total Career Employees** 

151,000

**Total Mail Processing Employees** 

35,000

Fewer Mail Processing Positions



# Topic

Area Mail Processing Study



#### **DISTANCE BETWEEN FACILITIES – 80.9 miles**





# **BUSINESS CASE**\*

| Annual Mail Processing Employee Savings Annual Maintenance Savings | \$ 5,046,960<br>\$ 3,821,067 |
|--------------------------------------------------------------------|------------------------------|
|                                                                    |                              |
| Proposed Annual Savings:                                           | \$ 9.991.648                 |

<sup>\*</sup>Preliminary results subject to change



## **EMPLOYEE IMPACTS**\*

Net craft impacts: -128

Net management impacts: - 8

All bargaining employee reassignments will be made in accordance with the respective collective bargaining agreements.

<sup>\*</sup>Preliminary results subject to change



#### **CUSTOMER & DELIVERY SERVICES**

- Supports a 2-3