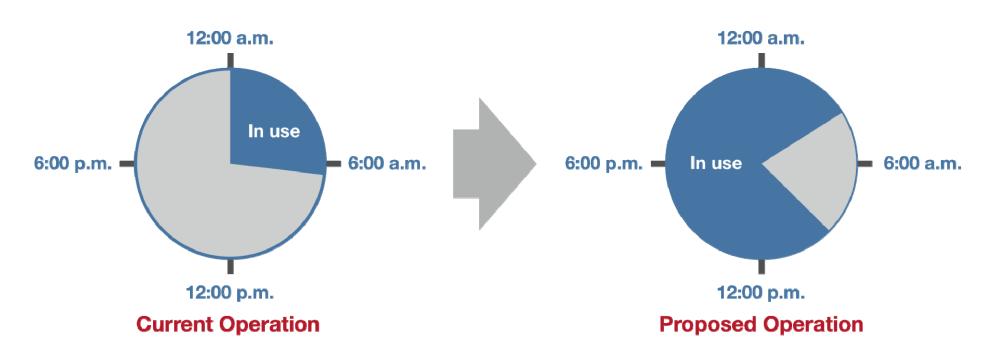

# Bakersfield, CA P&DC Area Mail Processing (AMP) Public Meeting

**December 28, 2011** 



# **Two Topics**

Radical Network Realignment Area Mail Processing Study



#### Mail Volume Shifting to a Less Profitable Mix



Volume in Billions of Pieces



# **NETWORK CAPACITY**





# **NETWORK CAPACITY**





# Potential Decrease in Processing Facilities Through 2013



### **Mail Processing Facility Footprint**





### **Mail Processing Facility Footprint**

**Studying 252 Facilities for Potential Consolidation** 



## **Mail Processing Facility Footprint**





#### **Mail Processing Redesign**







#### **FUTURE NETWORK**

- Support 2-3 day Service Standards
- Revised Entry Times
- Reduced Equipment
- Reduced Footprint

#### **BENEFITS**

- Eliminate Excess Capacity
- More Efficient Transportation Network
- Fully Utilized Workforces
- Significant Annual Savings



#### **CHANGES**

- Planning for new mail processing footprint and transport pattern
- Transitioning to 2-3 day service standard

#### **OUR APPROACH**

Ongoing communication and collaborative solutions





559,000

**Total Career Employees** 

151,000

**Total Mail Processing Employees** 

35,000

Fewer Mail Processing Positions



# Topic

Area Mail Processing Study



#### **DISTANCE BETWEEN FACILITIES – 80.9 miles**





# **BUSINESS CASE**\*

| Annual Mail Processing Employee Savings Annual Maintenance Savings | \