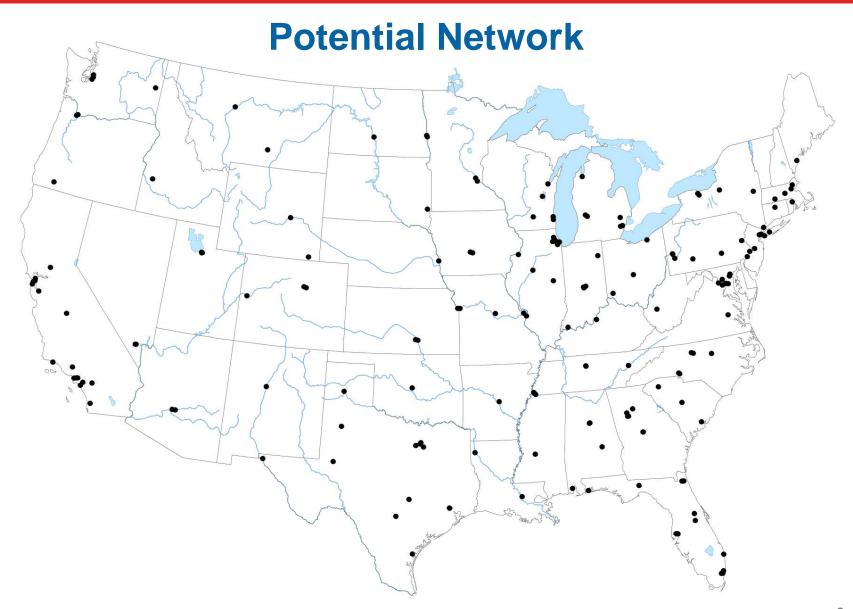

# Bakersfield, CA P&DC Area Mail Processing (AMP) Public Meeting

**December 28, 2011** 



# **Two Topics**

Radical Network Realignment Area Mail Processing Study



#### Mail Volume Shifting to a Less Profitable Mix



Volume in Billions of Pieces



# **NETWORK CAPACITY**





# **NETWORK CAPACITY**





# Potential Decrease in Processing Facilities Through 2013



### **Mail Processing Facility Footprint**





### **Mail Processing Facility Footprint**

**Studying 252 Facilities for Potential Consolidation** 



## **Mail Processing Facility Footprint**





#### **Mail Processing Redesign**







#### **FUTURE NETWORK**

- Support 2-3 day Service Standards
- Revised Entry Times
- Reduced Equipment
- Reduced Footprint

#### **BENEFITS**

- Eliminate Excess Capacity
- More Efficient Transportation Network
- Fully Utilized Workforces
- Significant Annual Savings



#### **CHANGES**

- Planning for new mail processing footprint and transport pattern
- Transitioning to 2-3 day service standard

#### **OUR APPROACH**

Ongoing communication and collaborative solutions





559,000

**Total Career Employees** 

151,000

**Total Mail Processing Employees** 

35,000

Fewer Mail Processing Positions



# Topic

Area Mail Processing Study



#### **DISTANCE BETWEEN FACILITIES – 80.9 miles**





# **BUSINESS CASE**\*

| Annual Mail Processing Employ