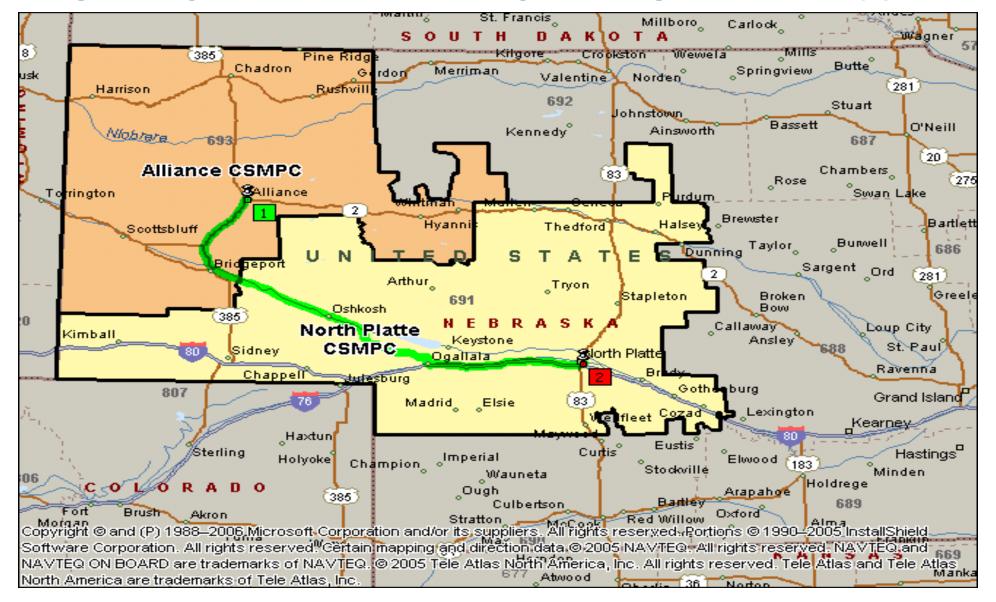

## **DISTANCE BETWEEN FACILITIES – 177 miles**

#### **Alliance to North Platte AMP**