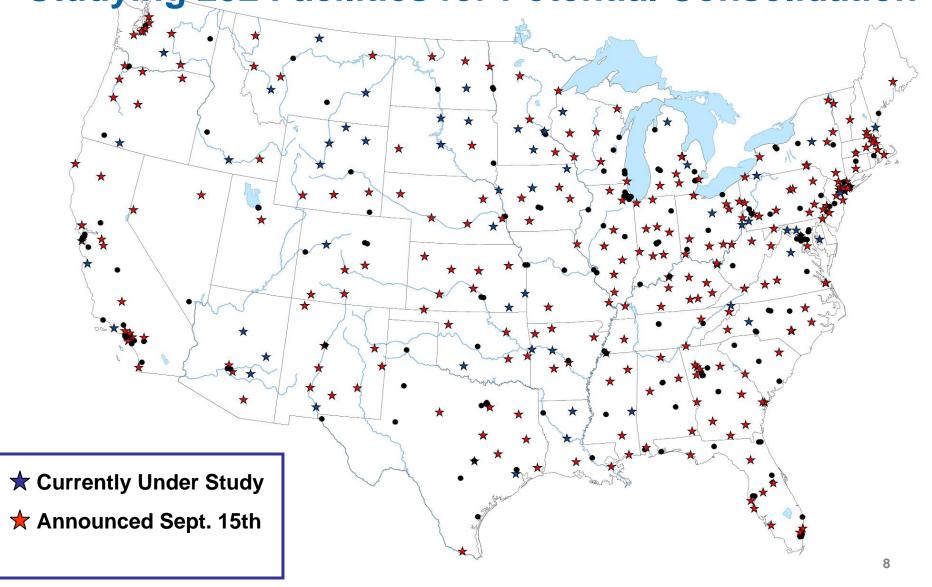

## **Mail Processing Facility Footprint**

**Studying 252 Facilities for Potential Consolidation** 