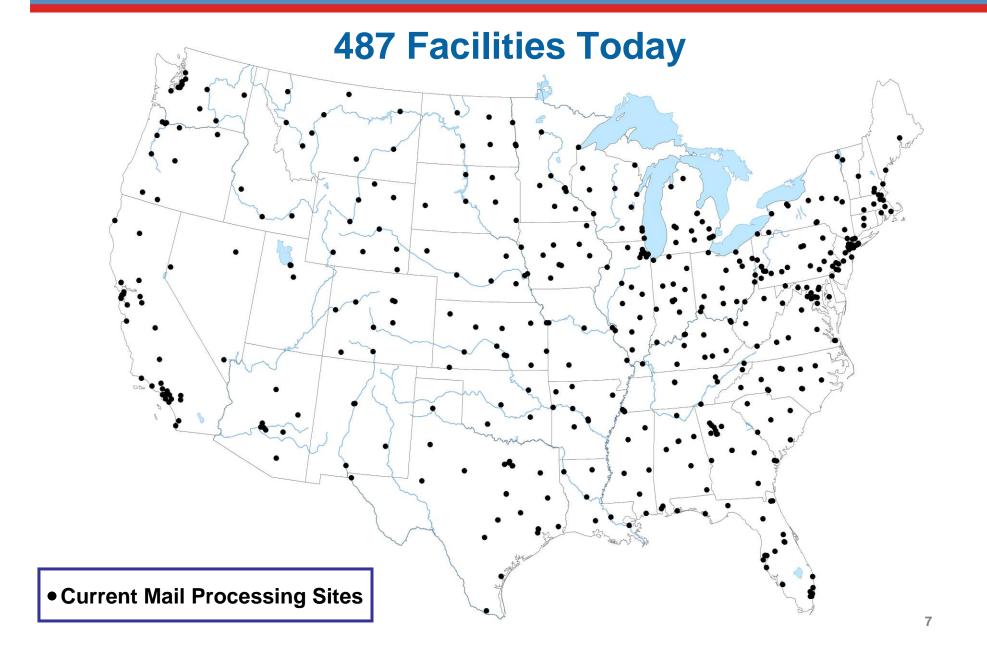

# Alamogordo NM Area Mail Processing (AMP) Public Meeting

**December 27, 2011** 



# **Two Topics**

Radical Network Realignment Area Mail Processing Study



#### Mail Volume Shifting to a Less Profitable Mix



Volume in Billions of Pieces



# **NETWORK CAPACITY**





# **NETWORK CAPACITY**





# Potential Decrease in Processing Facilities Through 2013



### **Mail Processing Facility Footprint**





#### **Mail Processing Facility Footprint**

**Studying 252 Facilities for Potential Consolidation** 



### **Mail Processing Facility Footprint**





#### **Mail Processing Redesign**







#### **FUTURE NETWORK**

- Support 2-3 day Service Standards
- Revised Entry Times
- Reduced Equipment
- Reduced Footprint

#### **BENEFITS**

- Eliminate Excess Capacity
- More Efficient Transportation Network
- Fully Utilized Workforces
- Significant Annual Savings



#### **CHANGES**

- Planning for new mail processing footprint and transport pattern
- Transitioning to 2-3 day service standard

#### **OUR APPROACH**

Ongoing communication and collaborative solutions





559,000

**Total Career Employees** 

151,000

**Total Mail Processing Employees** 

35,000

Fewer Mail Processing Position