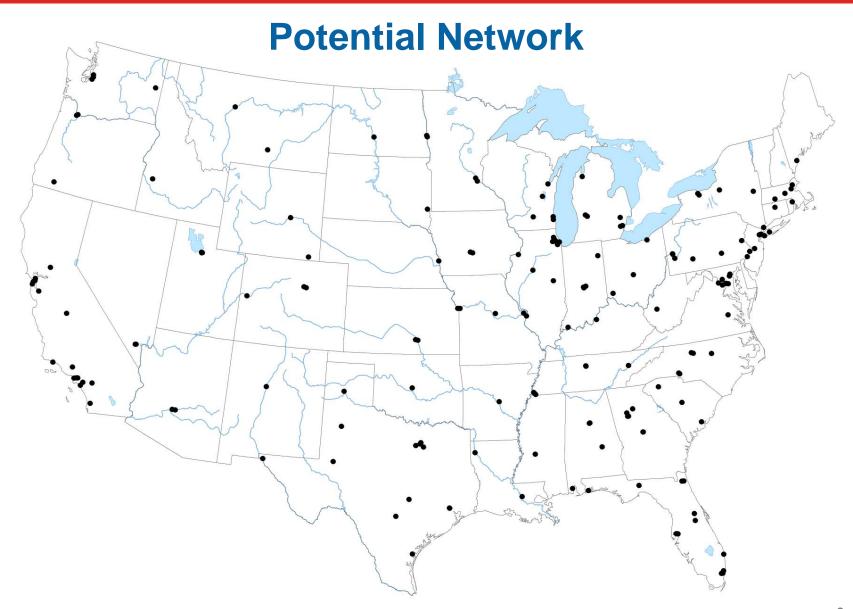

# Alamogordo NM Area Mail Processing (AMP) Public Meeting

**December 27, 2011** 



# **Two Topics**

Radical Network Realignment Area Mail Processing Study



#### Mail Volume Shifting to a Less Profitable Mix



Volume in Billions of Pieces



# **NETWORK CAPACITY**





# **NETWORK CAPACITY**





# Potential Decrease in Processing Facilities Through 2013



### **Mail Processing Facility Footprint**





#### **Mail Processing Facility Footprint**

**Studying 252 Facilities for Potential Consolidation** 



### **Mail Processing Facility Footprint**





#### **Mail Processing Redesign**







#### **FUTURE NETWORK**

- Support 2-3 day Service Standards
- Revised Entry Times
- Reduced Equipment
- Reduced Footprint

#### **BENEFITS**

- Eliminate Excess Capacity
- More Efficient Transportation Network
- Fully Utilized Workforces
- Significant Annual Savings



#### **CHANGES**

- Planning for new mail processing footprint and transport pattern
- Transitioning to 2-3 day service standard

#### **OUR APPROACH**

Ongoing communication and collaborative solutions





559,000

**Total Career Employees** 

151,000

**Total Mail Processing Employees** 

35,000

Fewer Mail Processing Positions



# Topic

Area Mail Processing Study



### **DISTANCE BETWEEN FACILITIES – 91 miles**





# **BUSINESS CASE**\*

| Mail Processing Workhour Savings