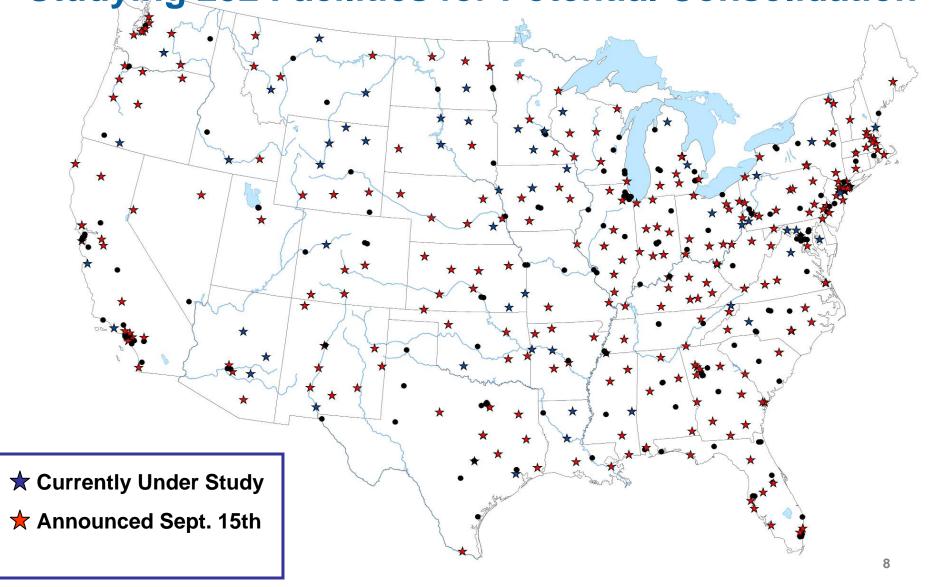

#### **Mail Processing Facility Footprint**

**Studying 252 Facilities for Potential Consolidation** 