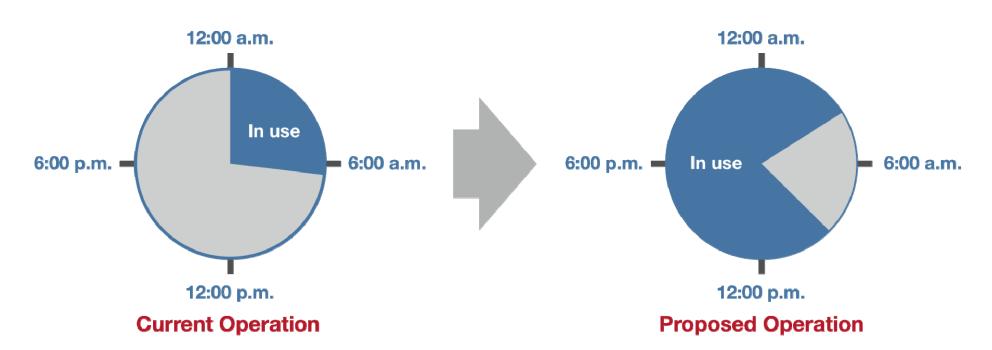

# Alamogordo NM Area Mail Processing (AMP) Public Meeting

**December 27, 2011** 



# **Two Topics**

Radical Network Realignment Area Mail Processing Study



#### Mail Volume Shifting to a Less Profitable Mix



Volume in Billions of Pieces



# **NETWORK CAPACITY**





# **NETWORK CAPACITY**





# Potential Decrease in Processing Facilities Through 2013



### **Mail Processing Facility Footprint**





#### **Mail Processing Facility Footprint**

**Studying 252 Facilities for Potential Consolidation** 



### **Mail Processing Facility Footprint**





#### **Mail Processing Redesign**







#### **FUTURE NETWORK**

- Support 2-3 day Service Standards
- Revised Entry Times
- Reduced Equipment
- Reduced Footprint

#### **BENEFITS**

- Eliminate Excess Capacity
- More Efficient Transportation Network
- Fully Utilized Workforces
- Significant Annual Savings



#### **CHANGES**

- Planning for new mail processing footprint and transport pattern
- Transitioning to 2-3 day service standard

#### **OUR APPROACH**

Ongoing communication and collaborative solutions





559,000

**Total Career Employees** 

151,000

**Total Mail Processing Employees** 

35,000

Fewer Mail Processing Positions



# Topic

Area Mail Processing Study



### **DISTANCE BETWEEN FACILITIES – 91 miles**





# **BUSINESS CASE**\*

| Mail Processing Workhour Savings:   | \$274,5   | 587 |
|----------------