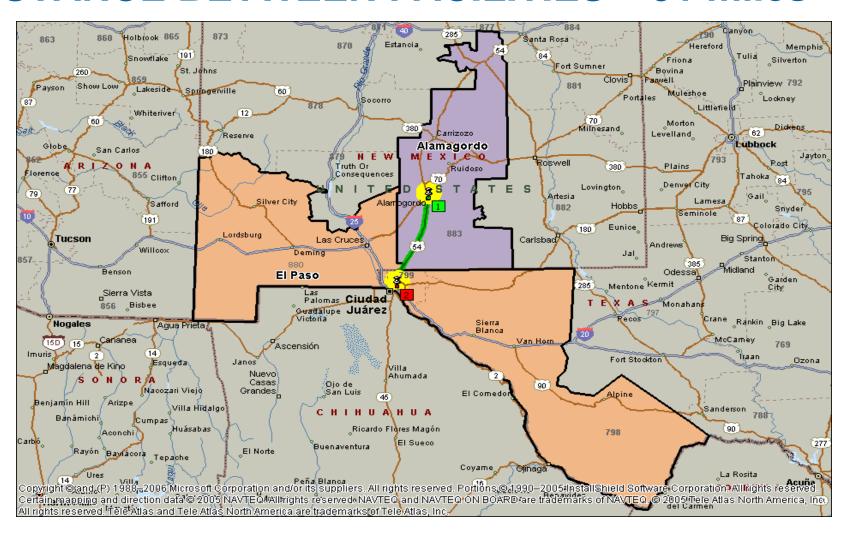

solidation** 



### **Mail Processing Facility Footprint**





#### **Mail Processing Redesign**







#### **FUTURE NETWORK**

- Support 2-3 day Service Standards
- Revised Entry Times
- Reduced Equipment
- Reduced Footprint

#### **BENEFITS**

- Eliminate Excess Capacity
- More Efficient Transportation Network
- Fully Utilized Workforces
- Significant Annual Savings



#### **CHANGES**

- Planning for new mail processing footprint and transport pattern
- Transitioning to 2-3 day service standard

#### **OUR APPROACH**

Ongoing communication and collaborative solutions





559,000

**Total Career Employees** 

151,000

**Total Mail Processing Employees** 

35,000

Fewer Mail Processing Positions



# Topic

Area Mail Processing Study



### **DISTANCE BETWEEN FACILITIES – 91 miles**





# **BUSINESS CASE**\*

| Mail Processing Workhour Savings:   | \$274,5   | 587 |
|-------------------------------------|-----------|-----|
| Mail Processing Management Savings: | \$        | 0   |
| Maintenance Savings:                | \$        | 0   |
| Transportation Savings:             | \$461,755 |     |
| Proposed Annual Savings:            | \$736,3   | 342 |

<sup>\*</sup>Preliminary results subject to change



## **EMPLOYEE IMPACTS**\*

Craft impact Alamogordo: -6

Management impact:

All bargaining employee reassignments will be made in accordance with the respective collective bargaining agreements.

<sup>\*</sup>Preliminary results subject to change



#### **CUSTOMER & DELIVERY SERVICES**

- Supports a 2-3 day service standard for First-Class Mail
- Retail and other ser