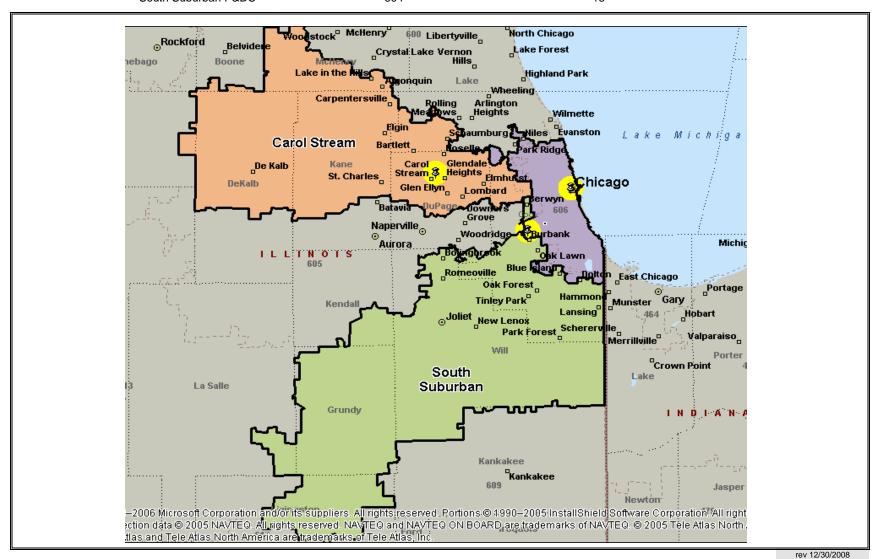

District: Chicago Area: **Great Lakes** 

Finance Number: 161547

606-608

Current 3D ZIP Code(s): 607 to Carol Stream, 608 to So Suburban

606 split between Carol Stream & So Suburban

Miles to Gaining Facility: 29 miles to Carol Stream / 15 miles to So Suburban

#### Gaining Facility Information 1st of 2 Gaining Offices

Facility Name & Type: Carol Stream P&DC Street Address: 500 Fullerton Ave

City: Carol Stream

State: |L

5D Facility ZIP Code: 60199

**District:** Central Illinois Area: Great Lakes

Finance Number: 161275 Current 3D ZIP Code(s): 601, 603

EXFC office: Yes

Plant Manager: Greg Johnson Senior Plant Manager: Mark Tovey

District Manager: Peter Allen

2nd of 2 Gaining Offices

South Suburban P&DC 6801 W 73rd Street

**Bedford Park** 

IL

60499

Central Illinois **Great Lakes** 161546 604

Yes

Mark Tovey Peter Allen