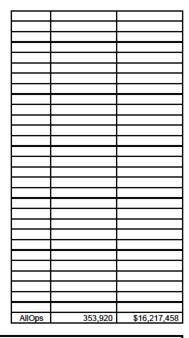

|
|        |         |              |              |        |     |
|        |         |              |              |        |     |
|        |         |              |              |        |     |
|        |         |              |              |        |     |
|        |         |              |              |        |     |
|        |         |              | [            |        |     |
|        |         |              | [            |        |     |
|        |         |              | [            |        |     |
|        |         |              | [            | ,      |     |
|        |         |              | [            |        |     |
|        |         |              |              |        |     |
| AllOps | 949,839 | \$41,730,082 | <b>□</b> □ □ | AllOps | 487 |



| Proposed All Supervisor | y Workhours |
|-------------------------|-------------|
|-------------------------|-------------|

\$22,283,641

| Losing Facility                         |                              |                                       |  |
|-----------------------------------------|------------------------------|---------------------------------------|--|
| Proposed<br>MODS<br>Operation<br>Number | Proposed Annual<br>Workhours | Proposed Annual<br>Workhour Cost (\$) |  |
| 698                                     |                              | \$43 900                              |  |
| 699                                     |                              | \$65,190                              |  |
| 700                                     |