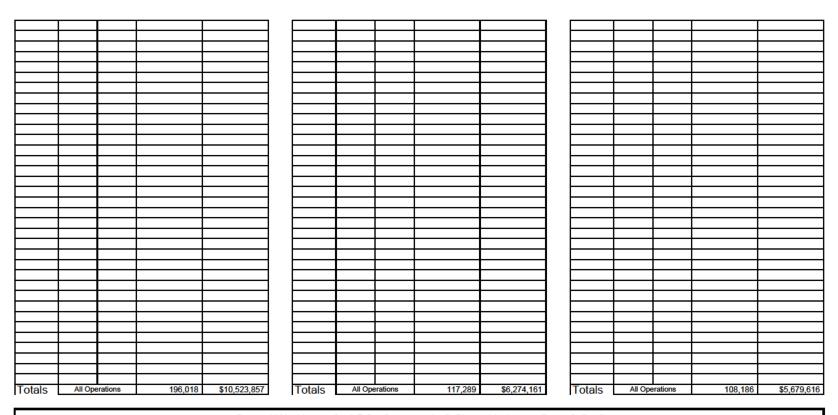

|                                      |
|                                        |                                        |                                   |                             |                                      |
|                                        |                                        |                                   |                             |                                      |
|                                        |                                        |                                   |                             |                                      |
|                                        |                                        |                                   |                             |                                      |



## Current Workhours for LDCs Common to & Shared between Supv & Craft

# **Losing Facility**

#### MODS Current Annual Workhours Current Annual Workhour Cost (\$) (%) Moved to Gaining Due to EoS Operation Number 781 782 17 6% \$322,504 \$279 783 \$285,297 784 \$13,089 789 \$11,007 Totals All Operations 18,833 \$632,177

# Gaining Facility # 1

| Current<br>MODS<br>Operation<br>Number | Percent<br>(%) Moved<br>from<br>Losing | Reduction<br>Due to<br>EoS<br>(%) | Current Annual<br>Workhours | Current Annual<br>Workhour Cost (\$) |
|----------------------------------------|----------------------------------------|-----------------------------------|-----------------------------|--------------------------------------|
| 781                                    |