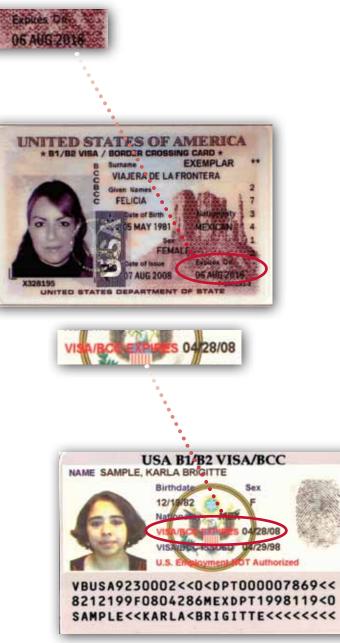

#### **Mexican Nationals**

- Passport and visa or
- Passport and Border Crossing Card (BCC)

**Mexican Diplomats (and accompanying family members) holding diplomatic or official passports,** not permanently assigned to the United States, may enter without a visa or Border Crossing Card for a stay not to exceed six months. Family members not traveling with the principal diplomat require a visa to enter the United States.

#### **Mexican Nationals**

- Passport and visa or
- Border Crossing Card

Mexican Diplomats (and accompanying family members) holding diplomatic or official passports, not permanently assigned to the United States, may enter without a visa or Border Crossing Card for a stay not to exceed six months. Family members NOT traveling with the principal diplomat require a visa to enter the United States.