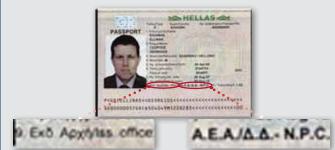

German emergency and temporary passports are not valid for travel under the Visa Waiver Program.

\*\*\*\*Only Greek e-PP issued by the Hellenic Polica as of August 26, 2006, are valid for travel under VWP (see page 69).