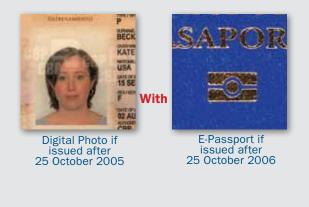

- Traveler has a machine readable passport (MRP) issued by a VWP eligible country
- Passport has a digital photo if issued after October 25, 2005
- Passport must be an e-passport if issued after October 25, 2006
- Traveler is not a permanent resident of the United States
- Traveler is seeking entry for 90 days or fewer as a temporary visitor for business, pleasure or transit
- Arrives via air or sea on a signatory carrier
- Has an approved ESTA travel authorization\*
- Has return/onward tickets
- Travel may not terminate in contiguous territory or adjacent islands unless the traveler is a resident of those areas
- Traveler has a completed and signed CBP Form I-94W at land borders and in the case of system outages, and at the ports of entry that have not completed the transition to automated processing.