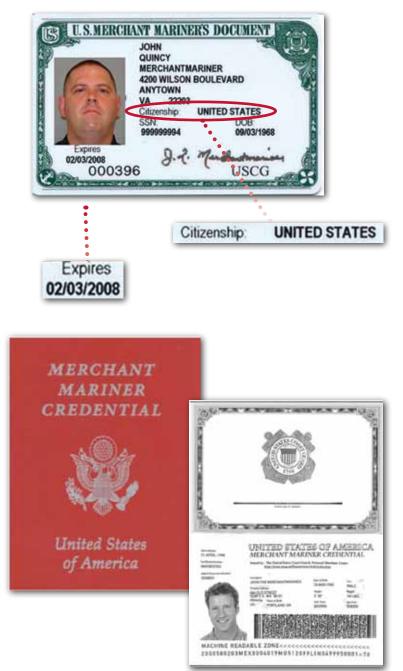

#### **U.S. Merchant Mariner Cards**

The U.S. merchant mariner card may be accepted in lieu of a U.S. passport provided the bearer is designated on the document as a United States Citizen.

DHS 2010 Version

The 1993 version resident card should no longer be valid. If a passenger presents this card for boarding, it is strongly recommended the agent contact an RCLG prior to boarding. **Carrier Information Guide** 