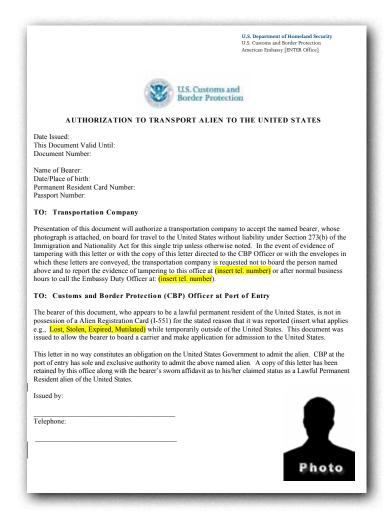

#### **Parole Authorization**

A Parole Authorization (Form I-512) allows the bearer to apply for entry or re-entry to the United States. An individual presenting this document may be boarded up to the document's expiration date. An endorsement of the document by any stamp does not extend the printed expiration date on the Parole Letter.