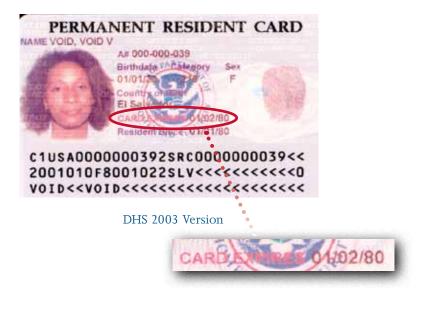

#### **Permanent Resident Cards**

A Lawful Permanent Resident (LPR) may travel to the United States with a Permanent Resident Card (Form I-551). LPRs with expired I-551s may be boarded without penalty provided the card was issued with a 10-year expiration date. A passport is not required.

|                      | Card Expires:                             | 04/02/10                                                                                                                                                                                                                                                                                                                                                                                                                                                                                                                                                                                                                                                                                            |
|----------------------|-------------------------------------------|-----------------------------------------------------------------------------------------------------------------------------------------------------------------------------------------------------------------------------------------------------------------------------------------------------------------------------------------------------------------------------------------------------------------------------------------------------------------------------------------------------------------------------------------------------------------------------------------------------------------------------------------------------------------------------------------------------|
|                      | ¢.                                        |                                                                                                                                                                                                                                                                                                                                                                                                                                                                                                                                                                                                                                                                                                     |
| UNITED STATES OF AMI | RICA PERMANENT RESID                      | ENT                                                                                                                                                                                                                                                                                                                                                                                                                                                                                                                                                                                                                                                                                                 |
|                      | CIMEN                                     |                                                                                                                                                                                                                                                                                                                                                                                                                                                                                                                                                                                                                                                                                                     |
| TE                   | T V                                       | and the second se |
| 1 (m. m) (m. 10)     | 000-001 IR1                               | A COLORED                                                                                                                                                                                                                                                                                                                                                                                                                                                                                                                                                                                                                                                                                           |
| De                   | ocratic Republic of Congo<br>of Birth Sex | 10,105                                                                                                                                                                                                                                                                                                                                                                                                                                                                                                                                                                                                                                                                                              |
| 17                   | 11G 1958 E                                |                                                                                                                                                                                                                                                                                                                                                                                                                                                                                                                                                                                                                                                                                                     |
|                      | Expires: 04/02/10                         |                                                                                                                                                                                                                                                                                                                                                                                                                                                                                                                                                                                                                                                                                                     |

DHS 2010 Version

The 1993 version resident card should no longer be valid. If a passenger presents this card for boarding, it is strongly recommended the agent contact an RCLG prior to boarding. **Carrier Information Guide** 