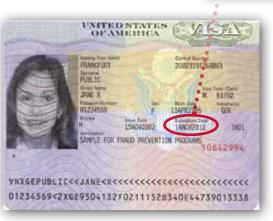

#### **Immigrant Visa**

An immigrant visa is issued by the Department of State and will be affixed inside the passport of the immigrant.

Once an immigrant has been admitted to the United States the immigrant visa becomes a re-entry document, valid for one year from the endorsement date. The statement "UPON **ENDORSEMENT SERVES AS TEMPORARY I-551 EVIDENCING** PERMANENT RESIDENCE FOR 1 YEAR" will be printed in the body of the visa directly above the machine-readable zone. This documentation is acceptable for travel and employment purposes and is intended to replace the ADIT stamp.