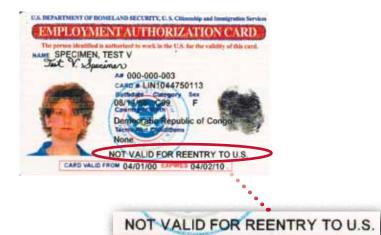

#### **Employment Authorization Documents (EAD)**

Employment Authorization Documents (Form I-766) are issued to lawful temporary residents of the United States or certain non-immigrants as evidence of their authorization to accept employment. If the unexpired EAD is annotated on the front of the card "VALID FOR RE-ENTRY TO THE U.S." carriers may board these passengers presenting this document in conjunction with a valid passport or other valid travel documents.

Please note: Not all Employment Authorization Documents are valid for travel. If the front of the card is annotated "NOT VALID FOR RE-ENTRY" carriers must not board these passengers unless they have valid U.S. entry documents outlined in this guide.

#### VALID FOR REENTRY TO U.S.