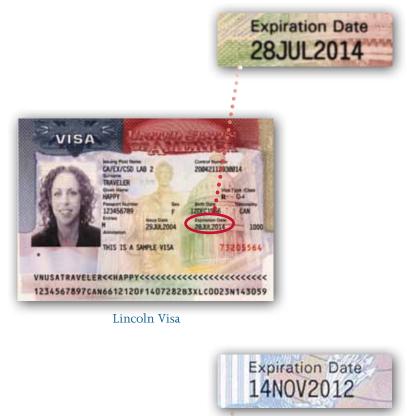

#### B. U.S. RESIDENTS - must provide one of the following:

- Permanent Resident Card, Form I-551
- Expired Conditional Resident Card, Form I-551, accompanied by Notice of Action, Form I-797 indicating the card is extended
- Immigrant Visa and passport
- Temporary Residence Stamp ("ADIT") contained in a passport or on a Form I-94
- Reentry Permit, Form I-327
- Refugee Travel Document, Form I-571
- Parole Authorization, Form I-512
- U.S. Government issued Transportation Letter

#### **Immigrant Visa**

An immigrant visa is issued by the Department of State and will be affixed inside the passport of the immigrant.

Once an immigrant has been admitted to the United States the immigrant visa becomes a re-entry document, valid for one year from the endorsement date. The statement "UPON **ENDORSEMENT SERVES AS TEMPORARY I-551 EVIDENCING** PERMANENT RESIDENCE FOR 1 YEAR" will be printed in the body of the visa directly above the machine-readable zone. This documentation is acceptable for travel and employment purposes and is intended to replace the ADIT stamp.