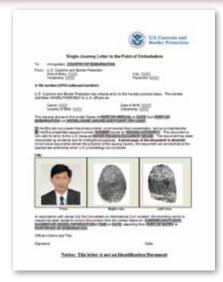

**Removal Orders:** Removal orders are documents used to remove, withdraw or deport inadmissible aliens from the United States. There are various forms of Removal Orders issued by Customs and Border Protection (CBP) and Immigration and Customs Enforcement (ICE). One of the most commonly seen is the Single Journey Travel Letter.

NOTE: Destination countries may require additional documentation.

Single Journey Letter