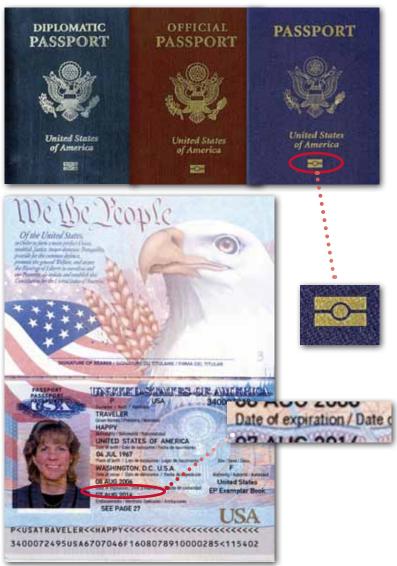

#### United States Passports e-Passports

The United States e-Passport is identified by the International e-Passport symbol located on the front cover of the document. This signifies that the passport holds a chip that contains information from the bearer's biographic page along with biometric identifiers.

2006 Version

#### **United States Passports**

The United States issues diplomatic passports, with a black cover, official passports with a maroon cover, and tourist passports with a blue cover.

1994 Version