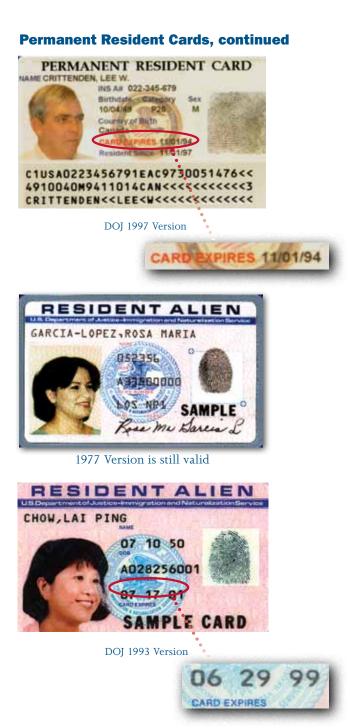

DHS 2010 Version

The 1993 version resident card should no longer be valid. If a passenger presents this card for boarding, it is strongly recommended the agent contact an RCLG prior to boarding. **Carrier Information Guide** 

#### **Notice of Action**

A Conditional Resident with an expired Resident card (with a two-year expiration date) may be boarded if also in possession of a Notice of Action (Form I-797). The Notice of Action extends the validity of the card for a specified length of time, generally one year. The "Receipt Date" of the form has no effect on the validity of the card. A passport is not required.

| And a state of a state                         | 1-197C, Notice of Action                         |                 |
|--------------------------------------------------------------------------------------------------------------------------------------------------------------------------------------------------------------------------------------------------------------------------------------------------------------------------------------------------------------------------------------------------------------------------------------------------------------------------------------------------------------------------------------------------------------------------------------------------------------------------------------------------------------------------------------------------------------------------------------------------------------------------------------------------------------------------------------------------------------------------------------------------------------------------------------------------------------------------------------------------------------------------------------------------------------------------------------------------------------------------------------------------------------------------------------------------------------------------------------------------------------------------------------------------------------------------------------------------------------------------------------------------------------------------------------------------------------------------------------------------------------------------------------------------------------------------------------------------------------------------------------------------------------------------------------------------------------------------------------------------------------------------------------------------------------------------------------------------------------------------------------------------------------------------------------------------------------------------------------------------------------------------------------------------------------------------------------------------------------------------------------------------------|--------------------------------------------------|-----------------|
| Notice of Artic Proves                                                                                                                                                                                                                                                                                                                                                                                                                                                                                                                                                                                                                                                                                                                                                                                                                                                                                                                                                                                                                                                                                                                                                                                                                                                                                                                                                                                                                                                                                                                                                                                                                                                                                                                                                                                                                                                                                                                                                                                                                                                                                                                                 | 105- Calina o. ma                                |                 |
| =                                                                                                                                                                                                                                                                                                                                                                                                                                                                                                                                                                                                                                                                                                                                                                                                                                                                                                                                                                                                                                                                                                                                                                                                                                                                                                                                                                                                                                                                                                                                                                                                                                                                                                                                                                                                                                                                                                                                                                                                                                                                                                                                                      | NOTION STATUTE AND                               | Category<br>P26 |
| The dates straight parts and the second straight parts and straight parts a                         | PERMANENT RESIDENT                               | CARD            |
|                                                                                                                                                                                                                                                                                                                                                                                                                                                                                                                                                                                                                                                                                                                                                                                                                                                                                                                                                                                                                                                                                                                                                                                                                                                                                                                                                                                                                                                                                                                                                                                                                                                                                                                                                                                                                                                                                                                                                                                                                                                                                                                                                        | C1USA0223456791EAC9700051<br>4910040M9411014CAN< |                 |
| No will be stilled experiency peer when<br>deep dates into a still be for part events.<br>The second second second second second second<br>the second second second second second second<br>of the second second second second second second<br>the second second second second second second<br>second second second second second second second<br>second second second second second second second<br>second second seco | in to an always that same.                       |                 |
|                                                                                                                                                                                                                                                                                                                                                                                                                                                                                                                                                                                                                                                                                                                                                                                                                                                                                                                                                                                                                                                                                                                                                                                                                                                                                                                                                                                                                                                                                                                                                                                                                                                                                                                                                                                                                                                                                                                                                                                                                                                                                                                                                        | and a second                                     |                 |
|                                                                                                                                                                                                                                                                                                                                                                                                                                                                                                                                                                                                                                                                                                                                                                                                                                                                                                                                                                                                                                                                                                                                                                                                                                                                                                                                                                                                                                                                                                                                                                                                                                                                                                                                                                                                                                                                                                                                                                                                                                                                                                                                                        |                                                  |                 |
| and the second se                                                                                                                                                                                                                                                                                                                                                                                                                                                                                                                                                                                                                                                                                                                                                                                                                                                                                                                                                                                                                                                                                                                                                                                                                                                                                                                                                                                                                                                    | IRES 11/01/94                                    |                 |

Note: Appearance and data elements of Form I-797 may vary dependent on issuing office.