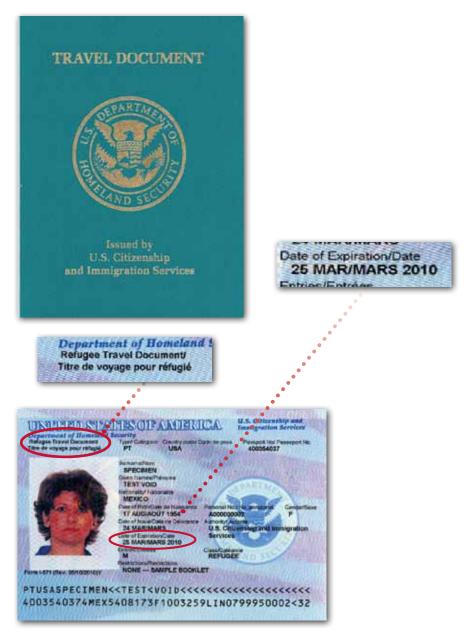

#### **Refugee Travel Document**

A Refugee Travel Document (Form I-571) is valid for travel to or from the United States.

2005 Version