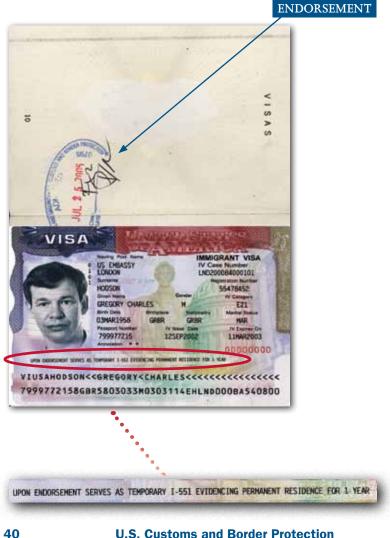

#### **Immigrant Visa**

An immigrant visa is issued by the Department of State and will be affixed inside the passport of the immigrant.

Once an immigrant has been admitted to the United States the immigrant visa becomes a re-entry document, valid for one year from the endorsement date. The statement "UPON **ENDORSEMENT SERVES AS TEMPORARY I-551 EVIDENCING** PERMANENT RESIDENCE FOR 1 YEAR" will be printed in the body of the visa directly above the machine-readable zone. This documentation is acceptable for travel and employment purposes and is intended to replace the ADIT stamp.