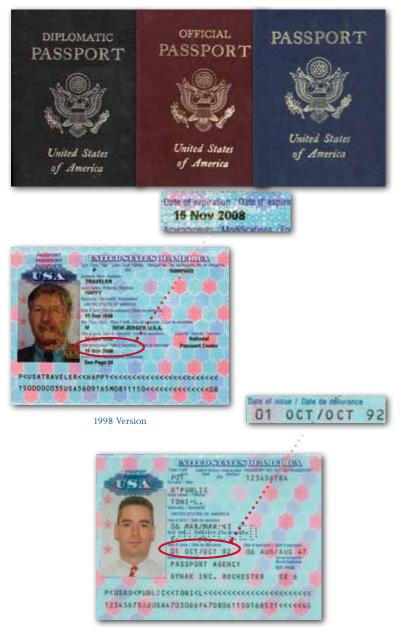

#### **United States Passports**

The United States issues diplomatic passports, with a black cover, official passports with a maroon cover, and tourist passports with a blue cover.

1994 Version