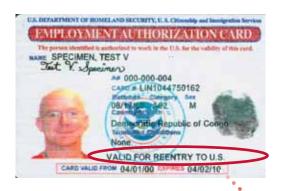

#### **Employment Authorization Documents (EAD)**

Employment Authorization Documents (Form I-766) are issued to lawful temporary residents of the United States or certain non-immigrants as evidence of their authorization to accept employment. If the unexpired EAD is annotated on the front of the card "VALID FOR RE-ENTRY TO THE U.S." carriers may board these passengers presenting this document in conjunction with a valid passport or other valid travel documents.

#### VALID FOR REENTRY TO U.S.