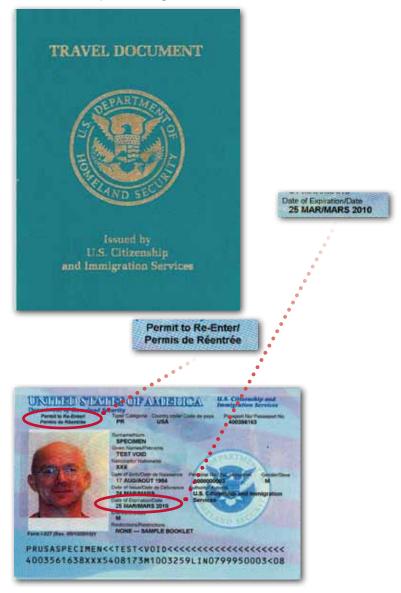

#### **Permit to Re-Enter**

A Lawful Permanent Resident may reenter the United States with Permit to Re-Enter (Form I-327) without possession of a Permanent Resident Card. Absence from the United States may exceed one year when a Re-Entry Permit is presented.