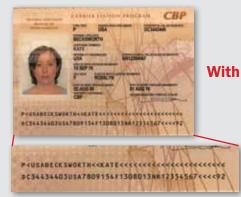

#### A. U.S. CITIZENS – must provide one of the following:

- U.S. Passport
- NEXUS Card (To be used only at designated NEXUS locations)
- U.S. Government issued Transportation Letter

#### A. U.S. CITIZENS must provide one of the following:

- U.S. Passport
- U.S. Passport Card
- Trusted Traveler Cards (NEXUS, SENTRI, or FAST)
- State or Provincial Issued Enhanced Drivers License