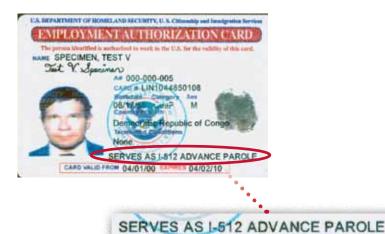

#### **Employment Authorization Document**

The "Combo Card" (Form I-766) serves as a combination of evidence of an advance parole (Form I-512- on page 45) and of authorization for employment in the United States. If the unexpired EAD is annotated on the front of the card "SERVES AS I-512 ADVANCE PAROLE" carriers may board these passengers presenting this document in conjunction with a valid passport or other valid travel documents.