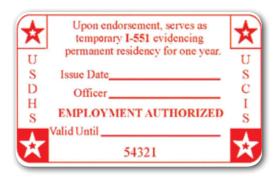

#### **Immigrant Visa**

An immigrant visa is issued by the Department of State and will be affixed inside the passport of the immigrant.

Once an immigrant has been admitted to the United States the immigrant visa becomes a re-entry document, valid for one year from the endorsement date. The statement "UPON **ENDORSEMENT SERVES AS TEMPORARY I-551 EVIDENCING** PERMANENT RESIDENCE FOR 1 YEAR" will be printed in the body of the visa directly above the machine-readable zone. This documentation is acceptable for travel and employment purposes and is intended to replace the ADIT stamp.