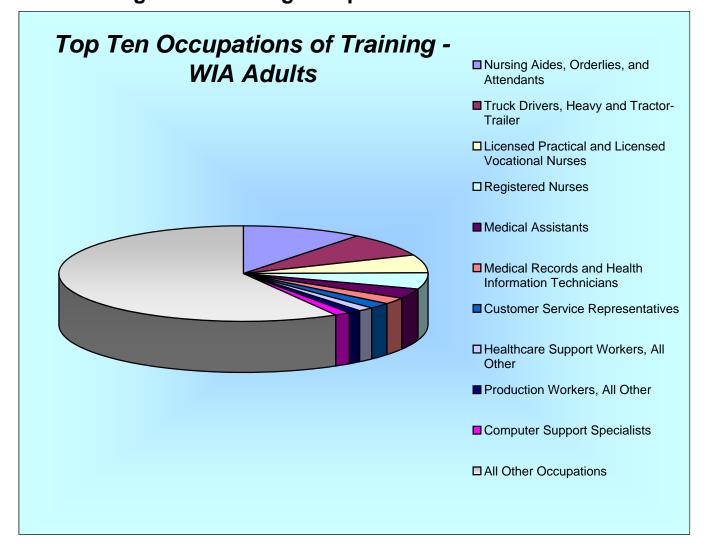

# Top Ten Occupations of Training in WIA Adult and Dislocated Worker Programs: Training Completers from 1/1/2010 - 12/31/2010

| ■ Welders, Cutters, and Welder<br>Fitters |
|-------------------------------------------|
| ☐ All Other Occupations                   |

SOURCE: PY 2011 Quarter 1 Workforce Investment Act Standard Record Data (WIASRD)

| O*NET<br>Code | O*NET Occupation Name                                                        | Number Who<br>Entered<br>Employment | Entered<br>Employment<br>Rate | Total<br>Exiters | Bright<br>Outlook<br>Occupation | Exit Rank |
|---------------|------------------------------------------------------------------------------|-------------------------------------|-------------------------------|------------------|---------------------------------|-----------|
| 31101200      | Nursing Aides, Orderlies, and Attendants                                     | 6,289                               | 75.5%                         | 11,917           | ***                             | 1         |
| 53303200      | Truck Drivers, Heavy and Tractor-Trailer                                     | 5,981                               | 77.7%                         | 9,232            | ***                             | 2         |
| 29206100      | Licensed Practical and Licensed Vocational Nurses                            | 2,872                               | 81.8%                         | 6,905            | ***                             | 3         |
| 29111100      | Registered Nurses                                                            | 2,070                               | 85.1%                         | 6,119            | ***                             | 4         |
| 31909200      | Medical Assistants                                                           | 2,019                               | 71.4%                         | 3,895            | ***                             | 5         |
| 29207100      | Medical Records and Health Information Technicians                           | 732                                 | 69.9%                         | 2,377            | ***                             |           |
| 43405100      | Customer Service Representatives                                             | 811                                 | 57.1%                         | 2,372            | ***                             | 7         |
| 31909900      | Healthcare Support Workers, All Other                                        | 438                                 | 70.1%                         | 1,429            |                                 | 8         |
| 51919900      | Production Workers, All Other                                                | 635                                 | 92.2%                         | 1,371            |                                 | 9         |
| 15104100      | Computer Support Specialists                                                 | 613                                 | 69.5%                         | 1,356            | ***                             | 10        |
| 51412106      | Welders, Cutters, and Welder Fitters                                         | 671                                 | 69.6%                         | 1,279            | ***                             | 11        |
| 51919800      | HelpersProduction Workers                                                    | 554                                 | 65.3%                         | 1,250            |                                 | 12        |
| 29205200      | Pharmacy Technicians                                                         | 569                                 | 73.0%                         | 1,226            | ***                             | 13        |
| 43601300      | Medical Secretaries                                                          | 615                                 | 69.5%                         | 1,194            | ***                             |           |
| 43906100      | Office Clerks, General                                                       | 536                                 | 64.1%                         | 1,137            | ***                             |           |
| 43303100      | Bookkeeping, Accounting, and Auditing Clerks                                 | 476                                 | 70.6%                         | 934              | ***                             |           |
| 31909100      | Dental Assistants                                                            | 460                                 | 74.0%                         | 913              | ***                             | 17        |
| 29204100      | Emergency Medical Technicians and Paramedics                                 | 310                                 | 76.0%                         | 857              |                                 | 18        |
| 43601100      | Executive Secretaries and Administrative Assistants                          | 417                                 | 69.5%                         | 856              | ***                             | 19        |
| 11102100      | General and Operations Managers                                              | 216                                 | 71.8%                         | 838              | ***                             | 20        |
| 49902101      | Heating and Air Conditioning Mechanics and Installers                        | 441                                 | 75.5%                         | 794              | ***                             | 21        |
| 51412200      | Welding, Soldering, and Brazing Machine Setters, Operators, and Tenders      | 383                                 | 66.6%                         | 765              |                                 | 22        |
| 47211100      | Electricians                                                                 | 294                                 | 75.4%                         | 730              | ***                             | 23        |
| 15107100      | Network and Computer Systems Administrators                                  | 374                                 | 75.3%                         | 710              | ***                             | 24        |
| 41201100      | Cashiers                                                                     | 298                                 | 50.3%                         | 666              | ***                             | 25        |
| 51101100      | First-Line Supervisors/Managers of Production and Operating Workers          | 46                                  | 88.5%                         | 664              |                                 | 26        |
| 47206100      | Construction Laborers                                                        | 263                                 | 63.7%                         | 650              | ***                             | 27        |
| 31101100      | Home Health Aides                                                            | 377                                 | 73.8%                         | 649              | ***                             | 28        |
| 49902100      | Heating, Air Conditioning, and Refrigeration Mechanics and Installers        | 325                                 | 64.5%                         | 640              | ***                             | 29        |
| 11911100      | Medical and Health Services Managers                                         | 142                                 | 72.4%                         | 629              |                                 | 30        |
| 51209900      | Assemblers and Fabricators, All Other                                        | 98                                  | 73.1%                         | 624              |                                 | 31        |
| 47203101      | Construction Carpenters                                                      | 142                                 | 52.6%                         | 620              | ***                             | 32        |
| 51404100      | Machinists                                                                   | 296                                 | 83.4%                         | 617              |                                 | 33        |
| 39501200      | Hairdressers, Hairstylists, and Cosmetologists                               | 254                                 | 58.9%                         | 604              | ***                             | 34        |
| 11919900      | Managers, All Other                                                          | 145                                 | 71.4%                         | 598              | ***                             |           |
| 51412100      | Welders, Cutters, Solderers, and Brazers                                     | 313                                 | 71.8%                         | 566              | ***                             | 36        |
| 53303300      | Truck Drivers, Light or Delivery Services                                    | 318                                 | 74.0%                         | 542              | ***                             | 37        |
| 29201200      | Medical and Clinical Laboratory Technicians                                  | 247                                 | 71.6%                         | 519              |                                 | 38        |
| 11302100      | Computer and Information Systems Managers                                    | 217                                 | 68.7%                         | 510              |                                 | 39        |
| 43101100      | First-Line Supervisors/Managers of Office and Administrative Support Workers | 107                                 | 71.8%                         | 501              | ***                             | 40        |

#### **Quick Facts**

- All of the top 10 occupations of training for WIA Dislocated Workers were considered a Bright Outlook Occupation. Eight of the top 10 WIA Adult occupations of training fell into this group.
- Over 70 percent of training offered under WIA were considered to be a Bright Outlook Occupation, with many more falling into excellent career occupations like the ones mentioned above.
- Truck Drivers, Nursing Aides, and Licensed Nurse Practitioners (LPN) made up the top three occupations of training.