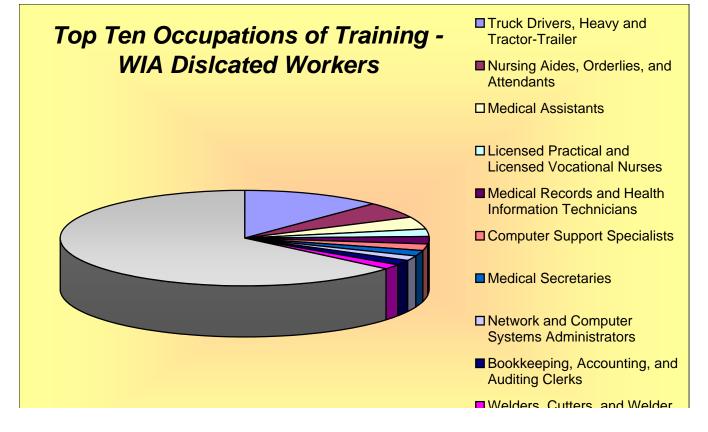

# Top Ten Occupations of Training in WIA Adult and Dislocated Worker Programs: Training Completers from 1/1/2010 - 12/31/2010

| ■ Welders, Cutters, and Welder<br>Fitters |
|-------------------------------------------|
| ☐ All Other Occupations                   |

#### **Quick Facts**

- All of the top 10 occupations of training for WIA Dislocated Workers were considered a Bright Outlook Occupation. Eight of the top 10 WIA Adult occupations of training fell into this group.
- Over 70 percent of training offered under WIA were considered to be a Bright Outlook Occupation, with many more falling into excellent career occupations like the ones mentioned above.
- Truck Drivers, Nursing Aides, and Licensed Nurse Practitioners (LPN) made up the top three occupations of training.