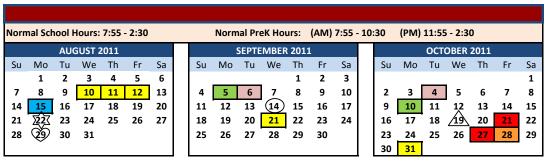

## 2011/2012 DISTRICT CALENDAR

| Cauly Dala        | nestic Dependent Elementary and Secondary Schools (DDI                                                 |      |
|-------------------|--------------------------------------------------------------------------------------------------------|------|
| Early Release     |                                                                                                        | 1:30 |
| 0-12 Aug          | South Carolina-Fort Stewart-DoDDS Cuba School District Professional Development/No School for Students |      |
| 2-Aug             | Meet the Teacher - Bolden 1-2pm Galer/Elliott 2-3pm                                                    |      |
| 5-Aug             | 1st Day for Students K-8                                                                               |      |
| 5-19 Aug          | Kindergarten 8:00-11:30 a.m.                                                                           |      |
| 5-26 Aug          | PreK Home Visits                                                                                       |      |
| 2-Aug Σ, Δ        | Full Day Kindergarten Begins                                                                           |      |
| 9-Aug             | PreK Begins School                                                                                     |      |
| -Sep              | Labor Day Holiday/Federal Holiday - No School                                                          |      |
| 4-Sep             | Interim Progress Reports Grades K-8                                                                    |      |
| 1-Sep             | Professional Development - No School / Math Training                                                   |      |
| .0-Oct            | Columbus Day Holiday/Federal Holiday – No School                                                       |      |
| 9-0ct $\triangle$ | End of 1st Marking Period (45 days)                                                                    |      |
| 1-Oct             | Early Dismissal/Report Card Prep/No PreK/ No PSCD                                                      |      |
| 7-Oct             | Early Dismissal/Parent-Teacher Conferences/No PreK/ No PSCD                                            |      |
| 8-Oct             | Parent-Teacher Conferences/No School/Report Cards distributed at conferences                           |      |
| 1-Oct             | Professional Development - No School                                                                   |      |
| 1-Nov             | Veteran's Day Holiday/Federal Holiday - No School                                                      |      |
| 3 - 25 Nov        | Thanksgiving Break - No School                                                                         |      |
| 0-Nov             | Interim Progress Reports Grades K-8                                                                    |      |
| 9-30 Dec          | Winter Break for Students - No School                                                                  |      |
| -Jan              | New Year's /Federal Holiday - No School                                                                |      |
| -Jan              | Professional Development - No School                                                                   |      |
| -Jan              | Students Return to School                                                                              |      |
| .6-Jan            | M.L. King, Jr. Holiday/Federal Holiday - No School                                                     |      |
| .7-Jan 🔼          | End of 2nd Marking Period (45 Days)                                                                    |      |
| 0-Jan             | Early Dismissal/Report Card Prep/No PreK/ No PSCD                                                      |      |
| .5-Jan            | Report Cards Issued                                                                                    |      |
| .6-Feb 🔘          | Interim Progress Reports Grades K-8                                                                    |      |
| 0-Feb             | President's Day/Federal Holiday - No School                                                            |      |
| 2-Mar             | Professional Development - No School                                                                   |      |
| 2-Mar 🔼           | End of 3rd Marking Period (45 days)                                                                    |      |
| 3-Mar             | Early Dismissal/Report Card Prep/ No School for PreK/No PSCD                                           |      |
| 8-Mar             | Report Cards Issued                                                                                    |      |
| -9 Apr            | Spring Break                                                                                           |      |
| 0-Apr             | Professional Development - No School                                                                   |      |
| -May              | Interim Progress Reports Grades K-8                                                                    | _    |
| 8-May             | Memorial Day/Federal Holiday - No School                                                               |      |
| -Jun              | Last day of School for PreK students                                                                   | _    |
| -Jun              | Early Dismissal/End of 4th Marking Period (45 days)                                                    |      |
| -Jun              | Last day of School for K-8 Students/No School for PreK / No PSCD                                       | _    |
| -Jun              | Professional Development-No School Report Cards Mailed to Parents                                      |      |
| -Jun              |                                                                                                        |      |