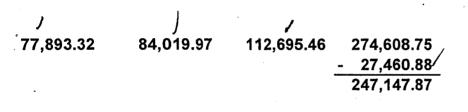

#### DANCE DESIGN C008753A00 INV 10-09100-41

÷ .

| R118K1 2F20 | R118K1_8100 | R118K1 8800  | R118K1 Y000 R100K2 8100 |  |
|-------------|-------------|--------------|-------------------------|--|
| v           | 129584.18   | $\checkmark$ | 114509.43               |  |
| 1,149.22    | 6,838.08    | 165,903.72   |                         |  |
| V           |             | $\checkmark$ | 10,000.00               |  |
|             |             |              | - 2,575.43              |  |
|             | •           |              |                         |  |

1,149.22

√ 136,422.26

(

165,903.72

121,934.00

Ć

425,409.20 -41540.92\* 383,868.28

з,