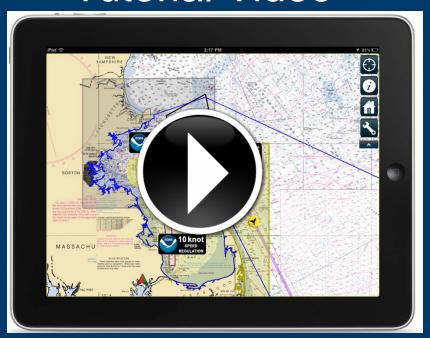

#### Videos

http://stellwagen.noaa.gov/protect/whalealert.html

#### **Tutorial Video**