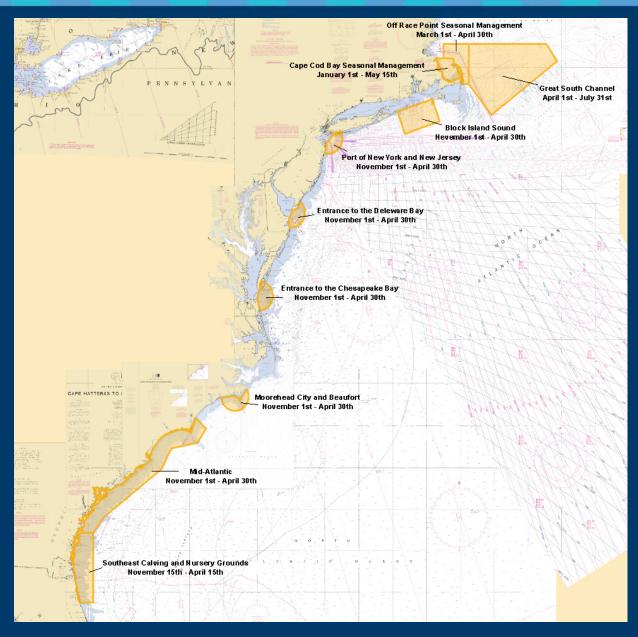

er **Raster Nautical Charts** 























# WhaleALERT

v1.0 Free App for



iPad or



**iPhone** 



















# Whale ALERT Provides

- Current Ships Location (built in GPS)
- Most up to date Raster Nautical Charts
- Real-Time Acoustic Detection Buoys
- Real-Time Seasonal Management Areas
- Real-Time Dynamic Management Areas
  - Real-Time Areas to be Avoided
    - Mandatory Ship Reporting Areas
      - Right Whale Sightings\*



















































































































































#### Right Collision Warning System











#### Right Whale Seasonal Management Areas













#### Right Whale Mandatory Ship Reporting











Area To Be Avoided





























# **SMAs** along Eastern Seaboard





















# Download it Now at The App Store

FREE



**iPad** 



**iPhone** 





















http://stellwagen.noaa.gov/protect/whalealert.html























# Easy to Read/Print User Manual http://stellwagen.noaa.gov/protect/whalealert.html

#### **Quick Start Manual**



#### Detailed Setup & FAQ

























#### Videos

http://stellwagen.noaa.gov/protect/whalealert.html

#### **Tutorial Video**



#### At Sea Demo Video























#### Typical AIS Carrying Vessel Installation

Pilot Port

WiFi Pilot Plug

**iPad** 



























# Features Not Available without Internet or WiFi Pilot Plug

- Real-Time Auto-Detection Buoys
- Real-Time Dynamic Management Areas
  - \* WiFi AIS requires vess