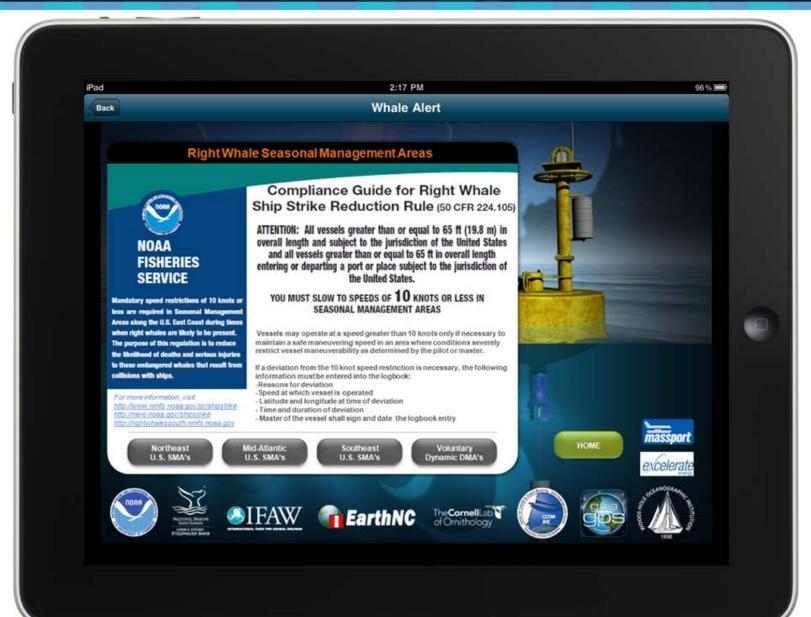

ing and unsure if it is most up to date information























# Whale ALERT Provides

 Easy and Efficient Access to All of the most Up-to-Date Rules, Regulations & Voluntary Information

 Centralized location for all Right Whale Information displayed over **Raster Nautical Charts** 























# WhaleALERT

v1.0 Free App for



iPad or



**iPhone** 



















# Whale ALERT Provides

- Current Ships Location (built in GPS)
- Most up to date Raster Nautical Charts
- Real-Time Acoustic Detection Buoys
- Real-Time Seasonal Management Areas
- Real-Time Dynamic Management Areas
  - Real-Time Areas to be Avoided
    - Mandatory Ship Reporting Areas
      - Right Whale Sightings\*



















































































































































#### Right Collision Warning System











#### Right Whale Seasonal Management Areas













#### Right Whale Mandatory Ship Reporting











Area To Be Avoided





























# **SMAs** along Eastern Seaboard





















# Download it Now at The App Store

FREE



**iPad** 



**iPhone** 





















http://stellwagen.noaa.gov/protect/whalealert.html























# Easy to Read/Print User Manual http://stellwagen.noaa.gov/protect/whalealert.html

#### **Quick Start Manual**



#### Detailed Setup & FAQ

























#### Videos

http://stellwagen.noaa.gov/protect/whalealert.html

#### **Tutorial Video**



#### At Sea Demo Video























#### Typ