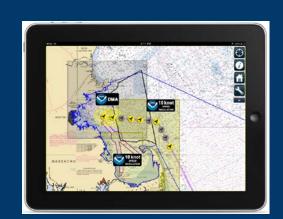

# Whale ALERT Provides

 Easy and Efficient Access to All of the most Up-to-Date Rules, Regulations & Voluntary Information

 Centralized location for all Right Whale Information displayed over **Raster Nautical Charts** 

# Whale ALERT Provides

- Current Ships Location (built in GPS)
- Most up to date Raster Nautical Charts
- Real-Time Acoustic Detection Buoys
- Real-Time Seasonal Management Areas
- Real-Time Dynamic Management Areas
  - Real-Time Areas to be Avoided
    - Mandatory Ship Reporting Areas
      - Right Whale Sightings\*

# **SMAs** along Eastern Seaboard