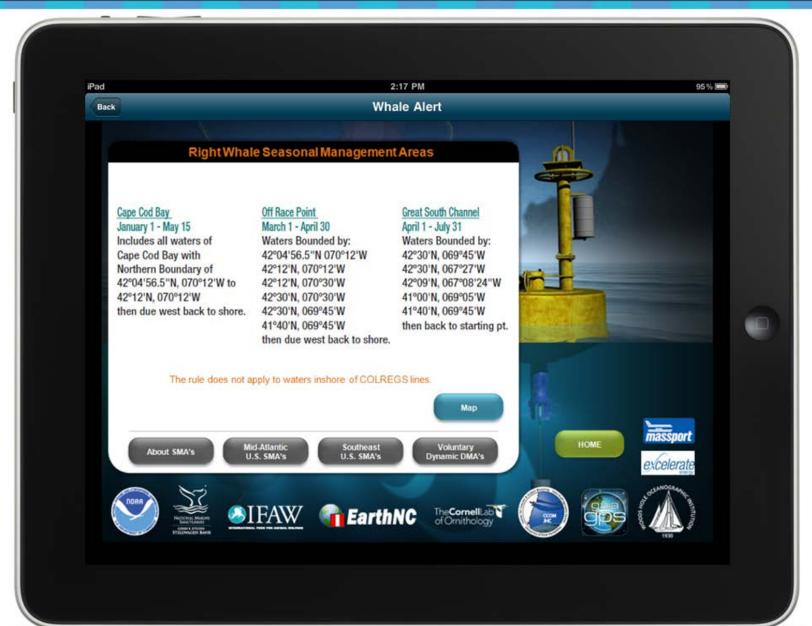

rmation























# Whale ALERT Provides

 Easy and Efficient Access to All of the most Up-to-Date Rules, Regulations & Voluntary Information

 Centralized location for all Right Whale Information displayed over **Raster Nautical Charts** 























# WhaleALERT

v1.0 Free App for



iPad or



**iPhone** 



















# Whale ALERT Provides

- Current Ships Location (built in GPS)
- Most up to date Raster Nautical Charts
- Real-Time Acoustic Detection Buoys
- Real-Time Seasonal Management Areas
- Real-Time Dynamic Management Areas
  - Real-Time Areas to be Avoided
    - Mandatory Ship Reporting Areas
      - Right Whale Sightings\*



















































































































































#### Right Collision Warning System











#### Right Whale Seasonal Management Areas













#### Right Whale Mandatory Ship Reporting











Area To Be Avoided





























# **SMAs** along Eastern Seaboard





















# Download it Now at The App Store

FREE



**iPad** 



**iPhone** 





















http://stellwagen.noaa.gov/protect/whalealert.html























# Easy to Read/Print User Manual http://stellwagen.noaa.gov/protect/whalealert.html

#### **Quick Start Manual**



#### Detailed Setup & FAQ

























#### Videos

http://stellwagen.noaa.gov/protect/whalealert.html

#### **Tutorial Video**



#### At Sea Demo Video























#### Typical AIS Carrying Vessel Installation

Pilot