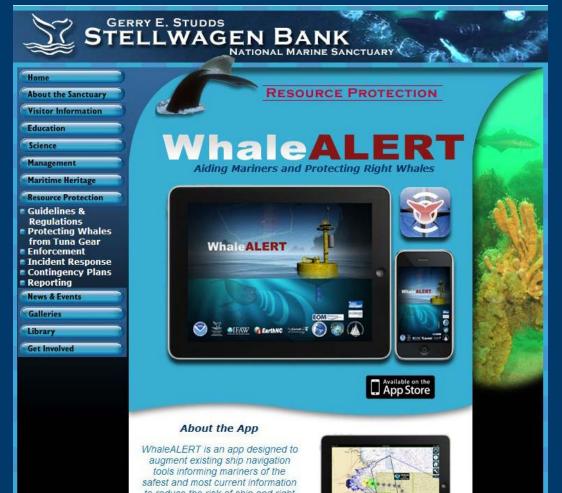

# Whale ALERT Provides

 Easy and Efficient Access to All of the most Up-to-Date Rules, Regulations & Voluntary Information

 Centralized location for all Right Whale Information displayed over **Raster Nautical Charts** 

# WhaleALERT

v1.0 Free App for

iPad or

**iPhone** 

# Whale ALERT Provides

- Current Ships Location (built in GPS)
- Most up to date Raster Nautical Charts
- Real-Time Acoustic Detection Buoys
- Real-Time Seasonal Management Areas
- Real-Time Dynamic Management Areas
  - Real-Time Areas to be Avoided
    - Mandatory Ship Reporting Areas
      - Right Whale Sightings\*