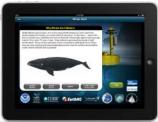

# Whale ALERT Provides

 Easy and Efficient Access to All of the most Up-to-Date Rules, Regulations & Voluntary Information

 Centralized location for all Right Whale Information displayed over **Raster Nautical Charts** 

# Whale ALERT Provides

- Current Ships Location (built in GPS)
- Most up to date Raster Nautical Charts
- Real-Time Acoustic Detection Buoys
- Real-Time Seasonal Management Areas
- Real-Time Dynamic Management Areas
  - Real-Time Areas to be Avoided
    - Mandatory Ship Reporting Areas
      - Right Whale Sightings\*