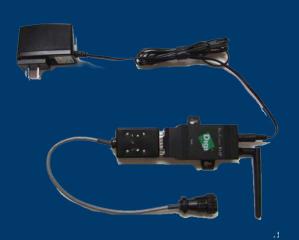

#### Typical AIS Carrying Vessel Installation

Pilot Port

WiFi Pilot Plug

**iPad** 

# Features Not Available without Internet or WiFi Pilot Plug

- Real-Time Auto-Detection Buoys
- Real-Time Dynamic Management Areas
  - \* WiFi AIS requires vessel to be within range of transmitter (~50-100nm from Provincetown, MA)
  - \* Internet will display these data using regular data rates