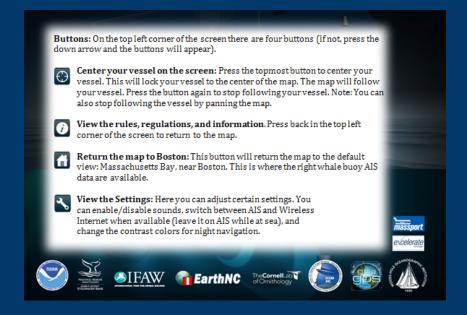

# Easy to Read/Print User Manual http://stellwagen.noaa.gov/protect/whalealert.html

#### **Quick Start Manual**

#### Detailed Setup & FAQ