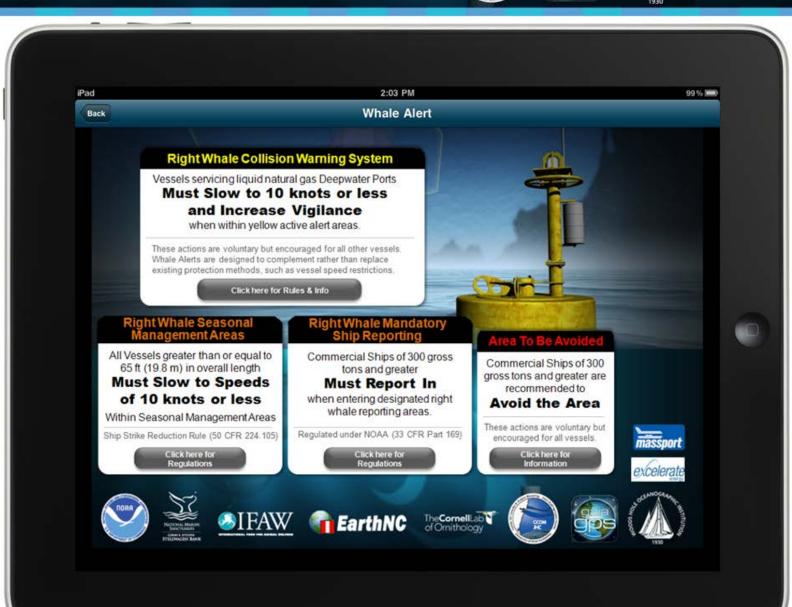

#### Right Collision Warning System

#### Right Whale Seasonal Management Areas

#### Right Whale Mandatory Ship Reporting

Area To Be Avoided