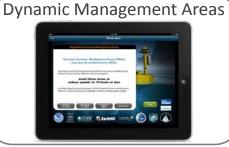

#### Dynamic Management Areas (DMA)

- Notice to Mariners Website
  - MSR Telex/Phone/Email response from reporting