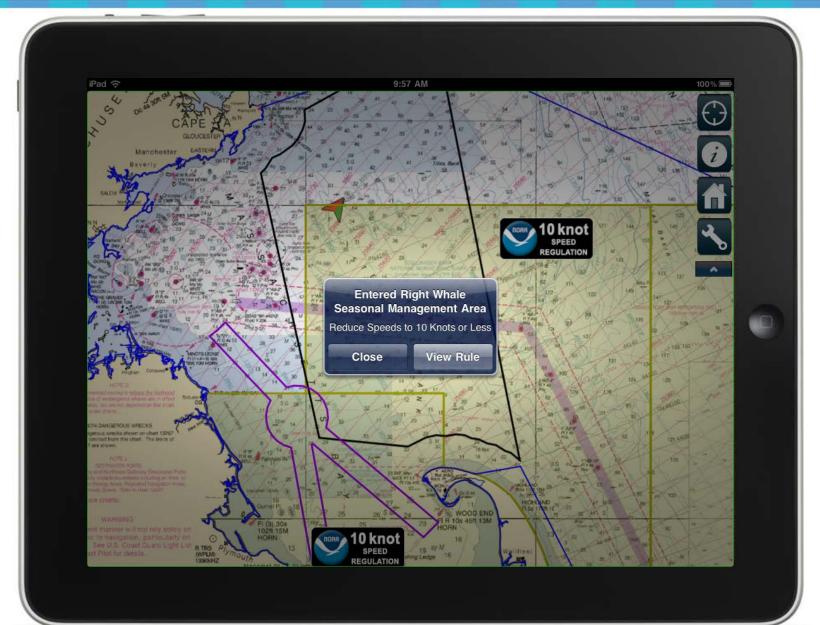

#### Right Whale Seasonal Management Areas

# Whale ALERT Provides

 Easy and Efficient Access to All of the most Up-to-Date Rules, Regulations & Voluntary Information

 Centralized location for all Right Whale Information displayed over **Raster Nautical Charts** 

# Whale ALERT Provides

- Current Ships Location (built in GPS)
- Most up to date Raster Nautical Charts
- Real-Time Acoustic Detection Buoys
- Real-Time Seasonal Management Areas
- Real-Time Dynamic Management Areas
  - Real-Time Areas to be Avoided
    - Mandatory Ship Reporting Areas
      - Right Whale Sightings\*