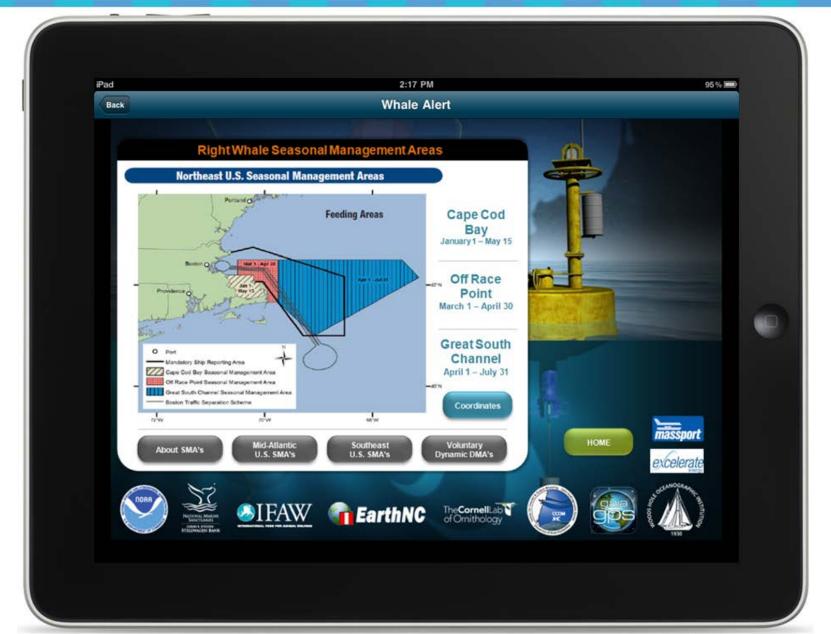

s most up to date information























# Whale ALERT Provides

 Easy and Efficient Access to All of the most Up-to-Date Rules, Regulations & Voluntary Information

 Centralized location for all Right Whale Information displayed over **Raster Nautical Charts** 























# WhaleALERT

v1.0 Free App for



iPad or



**iPhone** 



















# Whale ALERT Provides

- Current Ships Location (built in GPS)
- Most up to date Raster Nautical Charts
- Real-Time Acoustic Detection Buoys
- Real-Time Seasonal Management Areas
- Real-Time Dynamic Management Areas
  - Real-Time Areas to be Avoided
    - Mandatory Ship Reporting Areas
      - Right Whale Sightings\*



















































































































































#### Right Collision Warning System











#### Right Whale Seasonal Management Areas













#### Right Whale Mandatory Ship Reporting











Area To Be Avoided





























# **SMAs** along Eastern Seaboard





















# Download it Now at The App Store

FREE



**iPad** 



**iPhone** 





















http://stellwagen.noaa.gov/protect/whalealert.html























# Easy to Read/Print User Manual http://stellwagen.noaa.gov/protect/whalealert.html

#### **Quick Start Manual**



#### Detailed Setup & FAQ

























#### Videos

http://stellwagen.noaa.gov/protect/whalealert.html

#### **Tutorial Video**



#### At Sea Demo Video























#### Typical AIS Carrying Vess