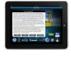

# Whale ALERT Provides

- Current Ships Location (built in GPS)
- Most up to date Raster Nautical Charts
- Real-Time Acoustic Detection Buoys
- Real-Time Seasonal Management Areas
- Real-Time Dynamic Management Areas
  - Real-Time Areas to be Avoided
    - Mandatory Ship Reporting Areas
      - Right Whale Sightings\*

#### Right Collision Warning System

#### Right Whale Seasonal Management Areas

#### Right Whale Mandatory Ship Reporting

Area To Be Avoided