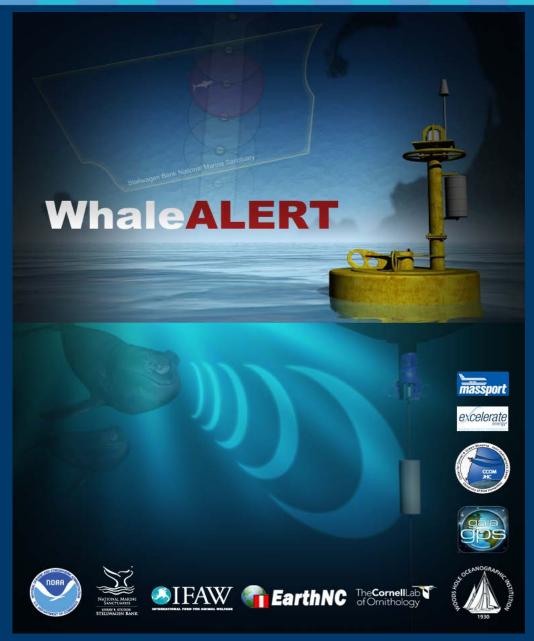

# WhaleALERT

- North Atlantic right whales are highly endangered (pop. ~ 400 - 500);
- Ship strikes are a leading cause of right whale mortality;
- Numerous management measures apply to mariners;
  - Compliance is best if information is streamlined;
    - Mariners have been fined up to \$92K for non-compliance

# Whale ALERT Provides

 Easy and Efficient Access to All of the most Up-to-Date Rules, Regulations & Voluntary Information

 Centralized location for all Right Whale Information displayed over **Raster Nautical Charts** 

# WhaleALERT Collaborating Partners

- **National Oceanic and Atmosphere Administration**
- **Stellwagen Bank National Marine Sanctuary**
- **Northeast Fisheries Science Center**
- International Fund for Animal Welfare
- **EarthNC**
- Bioacoustic Research Program at the Cornell Lab of Ornithology
- Center for Coastal and Oceanic Mapping / University of New Hampshire
- Gaia GPS
- **Massachusetts Port Authority**
- **NYK Lines North America**
- Woods Hole Oceanographic Institution
- **Excelerate Energy**
- **EOM Offshore**