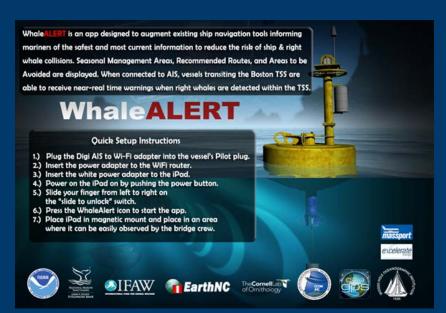

# Whale ALERT Provides

 Easy and Efficient Access to All of the most Up-to-Date Rules, Regulations & Voluntary Information

 Centralized location for all Right Whale Information displayed over **Raster Nautical Charts** 

# Whale ALERT Provides

- Current Ships Location (built in GPS)
- Most up to date Raster Nautical Charts
- Real-Time Acoustic Detection Buoys
- Real-Time Seasonal Management Areas
- Real-Time Dynamic Management Areas
  - Real-Time Areas to be Avoided
    - Mandatory Ship Reporting Areas
      - Right Whale Sightings\*

#### Typical AIS Carrying Vessel Installation

Pilot Port

WiFi Pilot Plug

**iPad** 

# Features Not Available without Internet or WiFi Pilot Plug

- Real-Time Auto-Detection Buoys
- Real-Time Dynamic Management Areas
  - \* WiFi AIS requires vessel to be within range of transmitter (~50-100nm from Provincetown, MA)
  - \* Internet will display these data using regular data rates