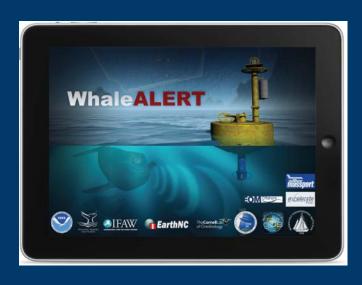

# WhaleALERT

- North Atlantic right whales are highly endangered (pop. ~ 400 - 500);
- Ship strikes are a leading cause of right whale mortality;
- Numerous management measures apply to mariners;
  - Compliance is best if information is streamlined;
    - Mariners have been fined up to \$92K for non-compliance

# WhaleALERT

v1.0 Free App for

iPad or

**iPhone** 