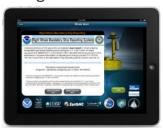

location for all Right Whale Information displayed over **Raster Nautical Charts** 























# WhaleALERT

v1.0 Free App for



iPad or



**iPhone** 



















# Whale ALERT Provides

- Current Ships Location (built in GPS)
- Most up to date Raster Nautical Charts
- Real-Time Acoustic Detection Buoys
- Real-Time Seasonal Management Areas
- Real-Time Dynamic Management Areas
  - Real-Time Areas to be Avoided
    - Mandatory Ship Reporting Areas
      - Right Whale Sightings\*



















































































































































#### Right Collision Warning System











#### Right Whale Seasonal Management Areas













#### Right Whale Mandatory Ship Reporting











Area To Be Avoided





























# **SMAs** along Eastern Seaboard





















# Download it Now at The App Store

FREE



**iPad** 



**iPhone** 





















http://stellwagen.noaa.gov/protect/whalealert.html























# Easy to Read/Print User Manual http://stellwagen.noaa.gov/protect/whalealert.html

#### **Quick Start Manual**



#### Detailed Setup & FAQ

























#### Videos

http://stellwagen.noaa.gov/protect/whalealert.html

#### **Tutorial Video**



#### At Sea Demo Video























#### Typical AIS Carrying Vessel Installation

Pilot Port

WiFi Pilot Plug

**iPad** 



























# Features Not Available without Internet or WiFi Pilot Plug

- Real-Time Auto-Detection Buoys
- Real-Time