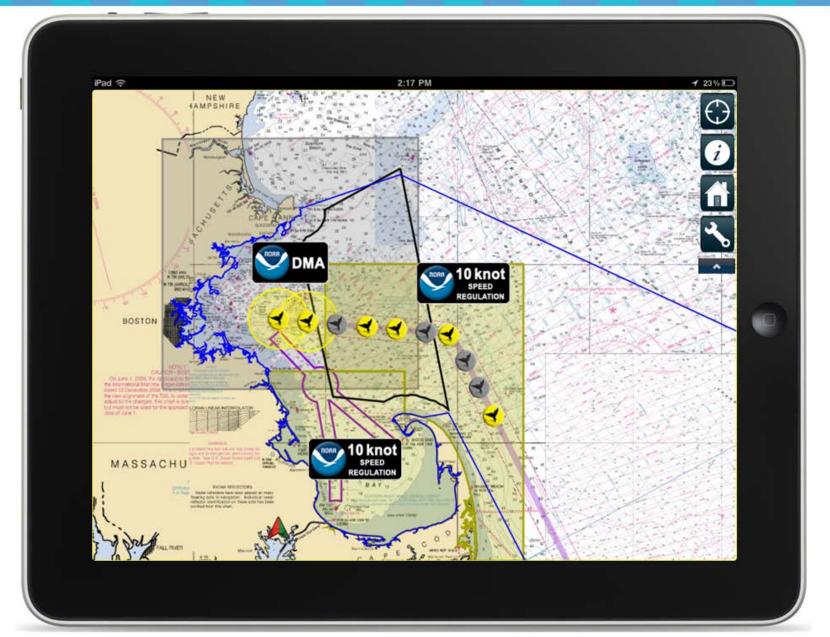

# Whale ALERT Provides

 Easy and Efficient Access to All of the most Up-to-Date Rules, Regulations & Voluntary Information

 Centralized location for all Right Whale Information displayed over **Raster Nautical Charts** 

# Whale ALERT Provides

- Current Ships Location (built in GPS)
- Most up to date Raster Nautical Charts
- Real-Time Acoustic Detection Buoys
- Real-Time Seasonal Management Areas
- Real-Time Dynamic Management Areas
  - Real-Time Areas to be Avoided
    - Mandatory Ship Reporting Areas
      - Right Whale Sightings\*

#### Right Whale Seasonal Management Areas

#### Right Whale Mandatory Ship Reporting

Area To Be Avoided