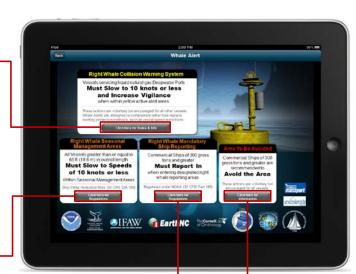

#### Right Collision Warning System

#### Right Whale Seasonal Management Areas

#### Right Whale Mandatory Ship Reporting

Area To Be Avoided