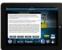

# Whale ALERT Provides

- Current Ships Location (built in GPS)
- Most up to date Raster Nautical Charts
- Real-Time Acoustic Detection Buoys
- Real-Time Seasonal Management Areas
- Real-Time Dynamic Management Areas
  - Real-Time Areas to be Avoided
    - Mandatory Ship Reporting Areas
      - Right Whale Sightings\*

#### Right Collision Warning System

#### Right Whale Seasonal Management Areas

#### Right Whale Mandatory Ship Reporting

Area To Be Avoided