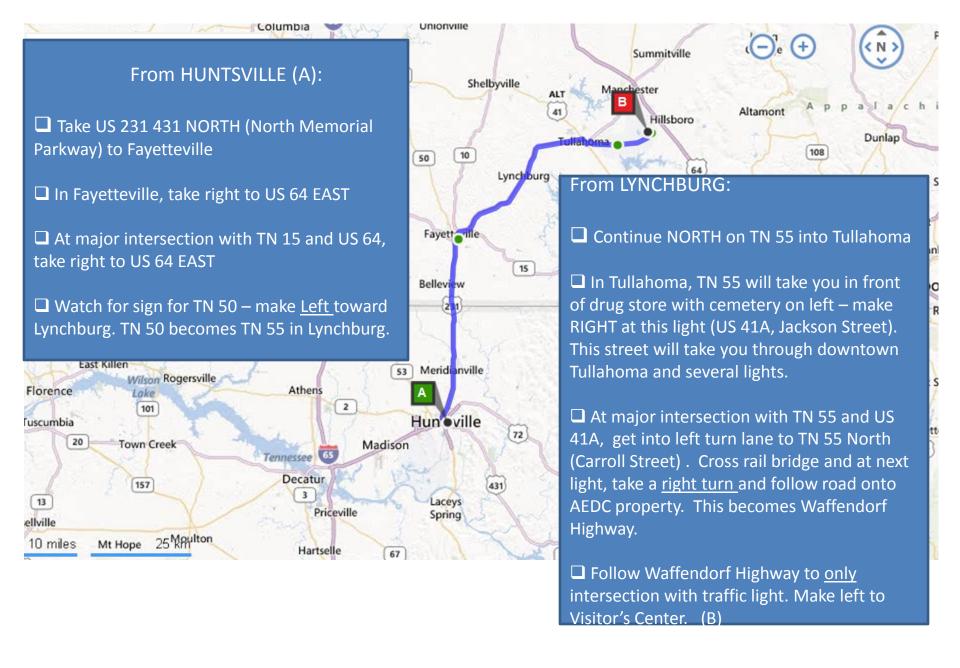

WEST one exit to Briley Parkway (TN 155) SOUTH Stay on Briley Parkway South until Exit 4 – Interstate 24. Take I-24 EAST (toward CHATTANOOGA) Stay on I-24 EAST until Exit 117; Right turn onto Waffendorf Memorial Highway; at first traffic light, make right turn into Main Gate area. From NASHVILLE: Take Interstate 24 EAST to exit 117 Right turn onto Waffendorf **Memorial Hwy** ☐ At first light, make right turn into Main Gate area. Visitor's **Exit 117** Center is on the right.

© 2012 Microsoft Corporation Terms of use

AEDC Visitors' Center

PX/Commissary

5000 feet

Arnoid Engineering Development

## From CHATTANOOGA:

- ☐ Take Interstate 24 WEST to exit 117
- ☐ Left turn onto Waffendorf Memorial Hwy
- At first light, make right turn into Main Gate area. Visitor's Center is on the right.