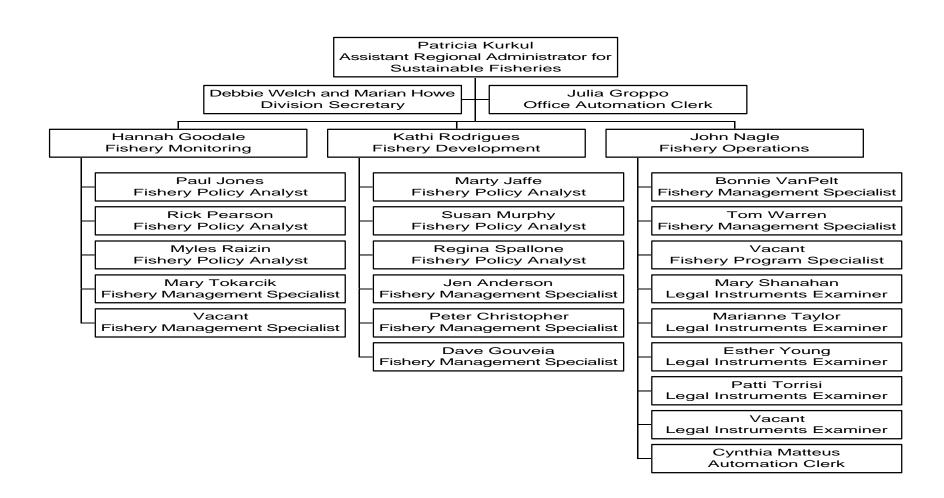

The new structure is function-based, with Division staff assigned to one of three function groups: Fishery Development, Fishery Operations and Fishery Monitoring. Staff members from each group will participate on project teams that will be set up for major tasks, such as plan amendments.

The Fishery Development Group (led by Kathi Rodrigues) will carry out fishery management plan development and review. This Group will field constituent questions about existing fishery regulations.

The Fishery Operations Group (led by John Nagle) will carry out Division programs including vessel, dealer and operator permits; experimental and exempted fishery requests; the surfclam and ocean quahog ITQ program; and all tagging programs. This Group will field questions about these programs.

The Fishery Monitoring Group (led by Hannah Goodale) will carry out inseason and annual fishery management actions that establish or adjust harvest limits, and will carry out management actions associated with harvest limits (e.g., fishery closures). This Group will field questions on these actions and will also develop public outreach materials.

The biggest change from an external perspective is the fact that Kathi and Hannah no longer have oversight of the issues for the New England and Mid-Atlantic Councils, respectively. In addition, individual staff members no longer have ongoing, primary FMP responsibilities. This means that the lead staff for Council actions will change from action to action. This is one of the greatest adjustments for all of us, but is an outgrowth of the change to a functional focus.