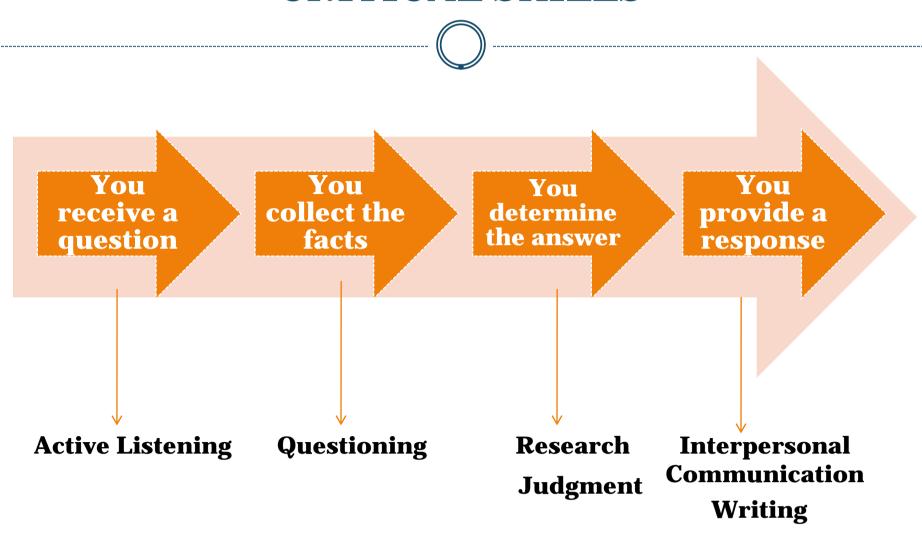

### LIFECYCLE OF AN ETHICS QUESTION

You receive a question You collect the facts

You determine the answer You provide a response

### **CRITICAL SKILLS**

re-search Transfer on and e-see a final order and a final see a fina sch is