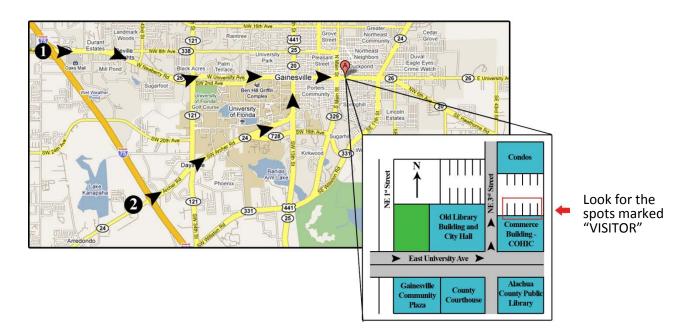

Office of Public Health and Environmental Hazards Veterans Health Administration

Directions to the National Center for Occupational Health and Infection Control Commerce Building • 300 E. University Ave. Suite 280 • 352-376-1611 ext. 4915

## • From I-75 South, Exit 387 East - SR 26/Newberry Rd.

Head EAST on W. Newberry Rd./W. University Ave. toward the University of Florida for approximately 6.5 miles.

Turn LEFT at the traffic light at the intersection of East University Ave. and SE 3rd Street

## From I-75 North, Exit 384 East - SR 24/Archer Rd.

Head EAST on SW Archer Rd. for approximately 3 miles
Bear LEFT at SW 13th St./US 441, continue NORTH for approximately 1 mile
Turn RIGHT onto W. University Ave., head EAST approximately 1 mile
Turn LEFT at the traffic light at the intersection of East University Ave. and SE 3rd Street

To get to the COHIC, enter through the double doors of the Commerce Building. Go up one flight of stairs. On your right are the double doors to Suite 280.