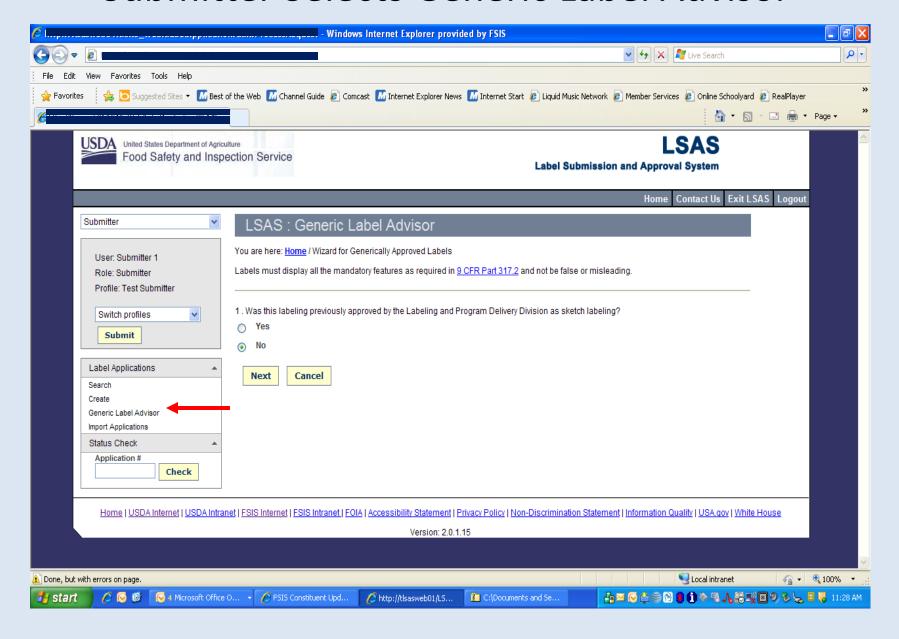

ion errors, allowing for corrections in "real time" vs. correcting upon return from LPDD, reducing turnaround time for label review
- Enhanced communication mechanisms (e.g., messaging within LSAS),
  reducing initial time spent on first time application submission and resubmissions
- Use of system requires level 2 e-Authentication

### SAMPLE SCREEN SHOTS SUBMITTERS DASHBOARD



# **Establishment Profile**



# Create Label Application



**LSAS** 

**Label Submission and Approval System** 



#### **Product Information**



#### **Special Claims**



#### **Label Documentation**



Name of the second seco

# Formula Information



#### **Processing Procedures**



# Confirmation of Submission



# Download 7234-1, etc.



√n - € 100% - .:



#### Submitter Selects Generic Label Advisor



### Submitter Using Generic Label Advisor



#### Continued...



# Example of Certificate for Generically Approved Labels



## LSAS

LPDD Website being updated to include information about LSAS

- LSAS user manual
- Webinars for training
- Questions and Answers about the system