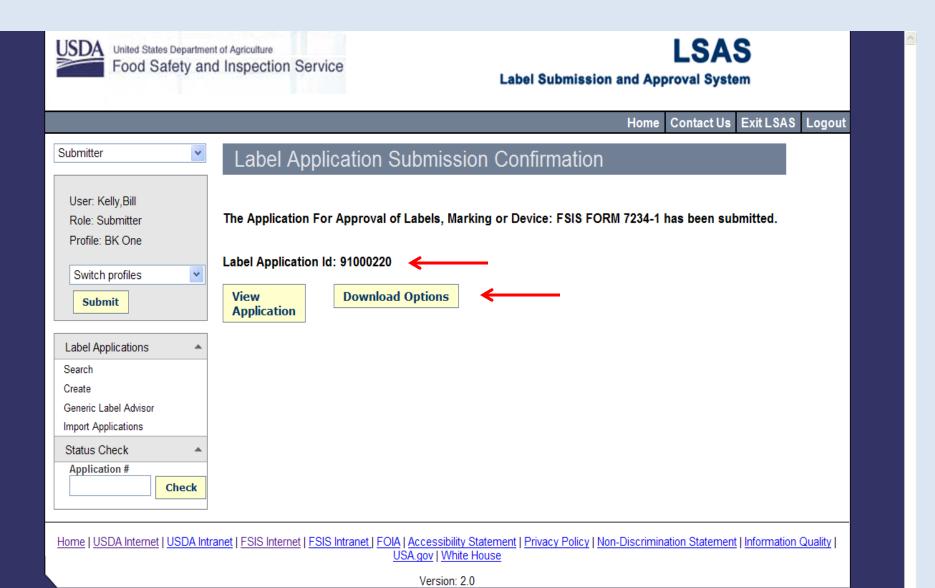

t with each label application
- Edit checks in the system will check for formatting and submission errors, allowing for corrections in "real time" vs. correcting upon return from LPDD, reducing turnaround time for label review
- Enhanced communication mechanisms (e.g., messaging within LSAS),
  reducing initial time spent on first time application submission and resubmissions
- Use of system requires level 2 e-Authentication

### SAMPLE SCREEN SHOTS SUBMITTERS DASHBOARD



# **Establishment Profile**



# Create Label Application



**LSAS** 

**Label Submission and Approval System** 



#### **Product Information**



#### **Special Claims**



#### **Label Documentation**



Name of the second seco

# Formula Information



#### **Processing Procedures**



# Confirmation of Submission



# Download 7234-1, etc.



√n - € 100% - .:



#### Submitter Selects Generic Label Advisor



### Submitter Using Generic Label Advisor



#### Continued...



# Example of Certificate for Generically Approved Labels



## LSAS

LPDD Website being updated to include information about LSAS

- LSAS user manual
- Webinars for training
- Questions and Answers about the system