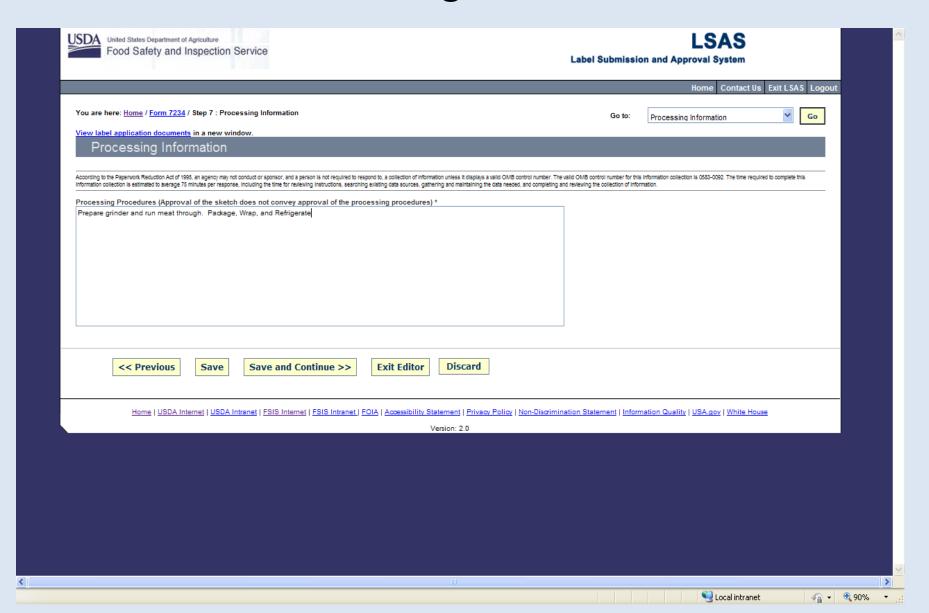

vs. having to print and re-submit with each label application
- Edit checks in the system will check for formatting and submission errors, allowing for corrections in "real time" vs. correcting upon return from LPDD, reducing turnaround time for label review
- Enhanced communication mechanisms (e.g., messaging within LSAS),
  reducing initial time spent on first time application submission and resubmissions
- Use of system requires level 2 e-Authentication

### SAMPLE SCREEN SHOTS SUBMITTERS DASHBOARD



# **Establishment Profile**



# Create Label Application



**LSAS** 

**Label Submission and Approval System** 



#### **Product Information**



#### **Special Claims**



#### **Label Documentation**



Name of the second seco

# Formula Information



#### **Processing Procedures**



# Confirmation of Submission



# Download 7234-1, etc.



√n - € 100% - .:



#### Submitter Selects Generic Label Advisor



### Submitter Using Generic Label Advisor



#### Continued...



# Example of Certificate for Generically Approved Labels



## LSAS

LPDD Website being updated to include information about LSAS

- LSAS user manual
- Webinars for training
- Questions and Answers about the system