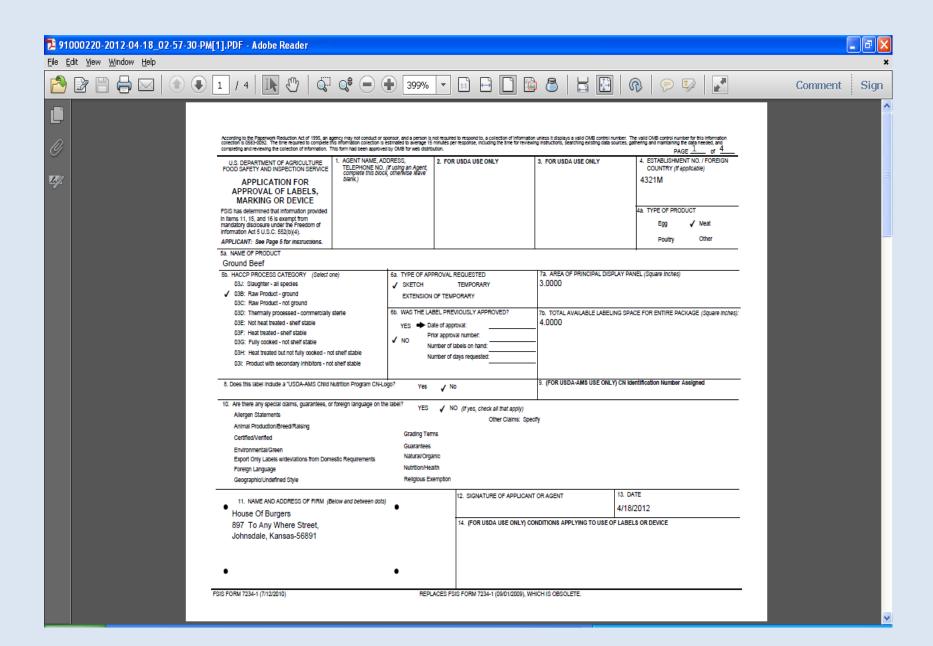

the system will check for formatting and submission errors, allowing for corrections in "real time" vs. correcting upon return from LPDD, reducing turnaround time for label review
- Enhanced communication mechanisms (e.g., messaging within LSAS),
  reducing initial time spent on first time application submission and resubmissions
- Use of system requires level 2 e-Authentication

### SAMPLE SCREEN SHOTS SUBMITTERS DASHBOARD



# **Establishment Profile**



# Create Label Application



**LSAS** 

**Label Submission and Approval System** 



#### **Product Information**



#### **Special Claims**



#### **Label Documentation**



Name of the second seco

# Formula Information



#### **Processing Procedures**



# Confirmation of Submission



# Download 7234-1, etc.



√n - € 100% - .:



#### Submitter Selects Generic Label Advisor



### Submitter Using Generic Label Advisor



#### Continued...



# Example of Certificate for Generically Approved Labels



## LSAS

LPDD Website being updated to include information about LSAS

- LSAS user manual
- Webinars for training
- Questions and Answers about the system