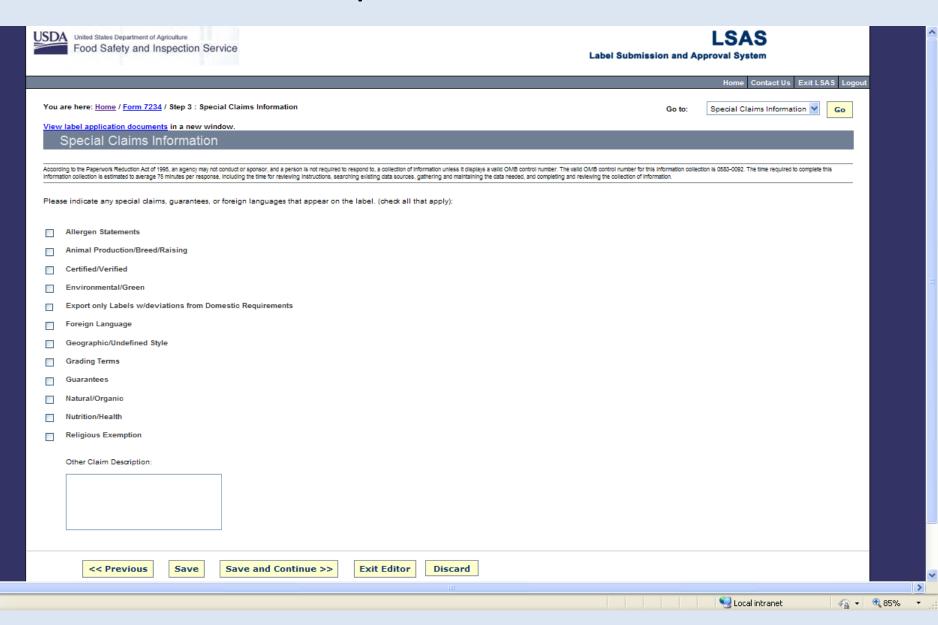

establishments to save & re-submit standard documentation (e.g., documents that support claims; written protocols) vs. having to print and re-submit with each label application
- Edit checks in the system will check for formatting and submission errors, allowing for corrections in "real time" vs. correcting upon return from LPDD, reducing turnaround time for label review
- Enhanced communication mechanisms (e.g., messaging within LSAS),
  reducing initial time spent on first time application submission and resubmissions
- Use of system requires level 2 e-Authentication

### SAMPLE SCREEN SHOTS SUBMITTERS DASHBOARD



# **Establishment Profile**



# Create Label Application



**LSAS** 

**Label Submission and Approval System** 



#### **Product Information**



#### **Special Claims**



#### **Label Documentation**



Name of the second seco

# Formula Information



#### **Processing Procedures**



# Confirmation of Submission



# Download 7234-1, etc.



√n - € 100% - .:



#### Submitter Selects Generic Label Advisor



### Submitter Using Generic Label Advisor



#### Continued...



# Example of Certificate for Generically Approved Labels



## LSAS

LPDD Website being updated to include information about LSAS

- LSAS user manual
- Webinars for training
- Questions and Answers about the system