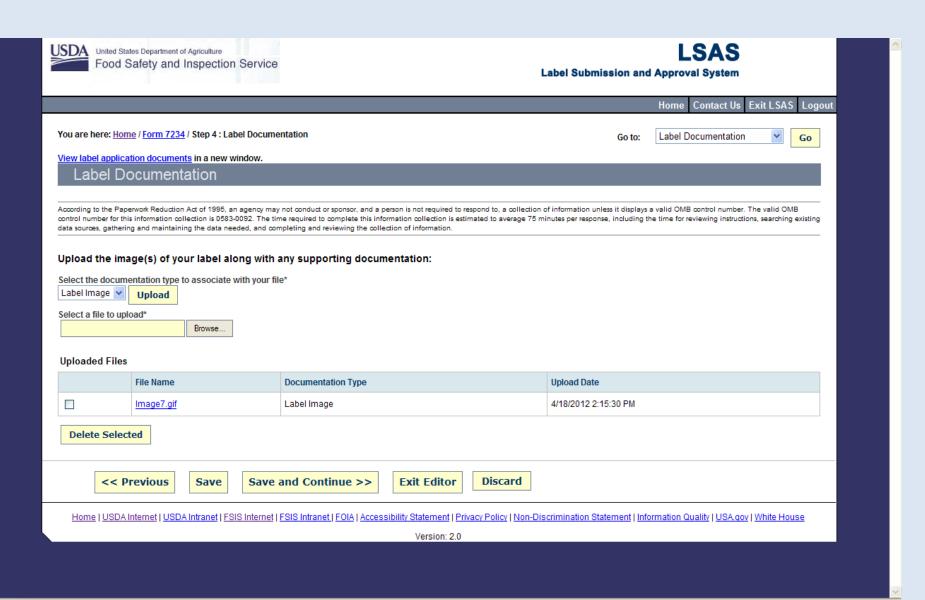

mit standard documentation (e.g., documents that support claims; written protocols) vs. having to print and re-submit with each label application
- Edit checks in the system will check for formatting and submission errors, allowing for corrections in "real time" vs. correcting upon return from LPDD, reducing turnaround time for label review
- Enhanced communication mechanisms (e.g., messaging within LSAS),
  reducing initial time spent on first time application submission and resubmissions
- Use of system requires level 2 e-Authentication

### SAMPLE SCREEN SHOTS SUBMITTERS DASHBOARD



# **Establishment Profile**



# Create Label Application



**LSAS** 

**Label Submission and Approval System** 



#### **Product Information**



#### **Special Claims**



#### **Label Documentation**



Name of the second seco

# Formula Information



#### **Processing Procedures**



# Confirmation of Submission



# Download 7234-1, etc.



√n - € 100% - .:



#### Submitter Selects Generic Label Advisor



### Submitter Using Generic Label Advisor



#### Continued...



# Example of Certificate for Generically Approved Labels



## LSAS

LPDD Website being updated to include information about LSAS

- LSAS user manual
- Webinars for training
- Questions and Answers about the system