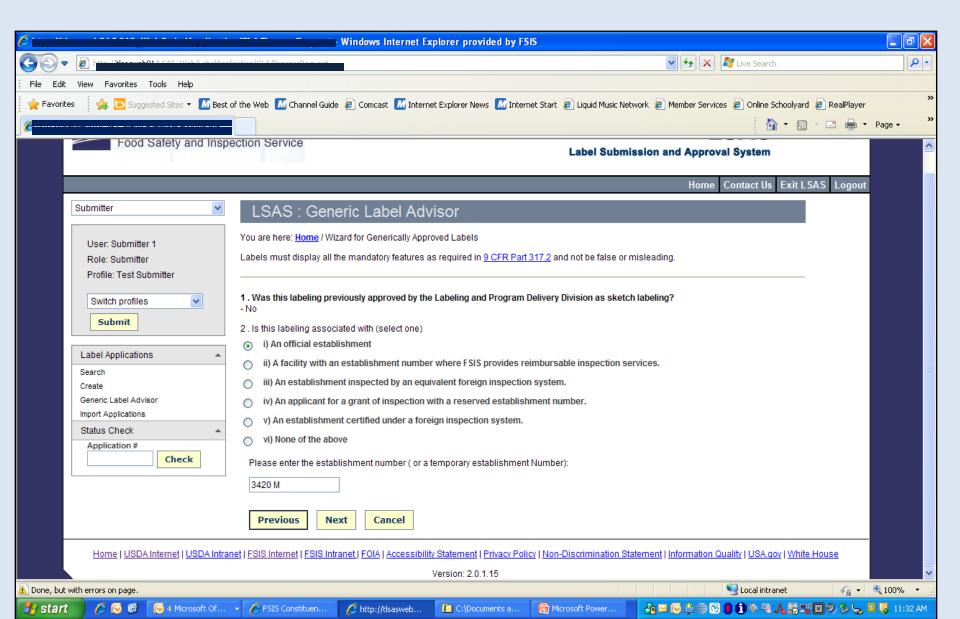

time" vs. correcting upon return from LPDD, reducing turnaround time for label review
- Enhanced communication mechanisms (e.g., messaging within LSAS),
  reducing initial time spent on first time application submission and resubmissions
- Use of system requires level 2 e-Authentication

### SAMPLE SCREEN SHOTS SUBMITTERS DASHBOARD



# **Establishment Profile**



# Create Label Application



**LSAS** 

**Label Submission and Approval System** 



#### **Product Information**



#### **Special Claims**



#### **Label Documentation**



Name of the second seco

# Formula Information



#### **Processing Procedures**



# Confirmation of Submission



# Download 7234-1, etc.



√n - € 100% - .:



#### Submitter Selects Generic Label Advisor



### Submitter Using Generic Label Advisor



#### Continued...



# Example of Certificate for Generically Approved Labels



## LSAS

LPDD Website being updated to include information about LSAS

- LSAS user manual
- Webinars for training
- Questions and Answers about the system