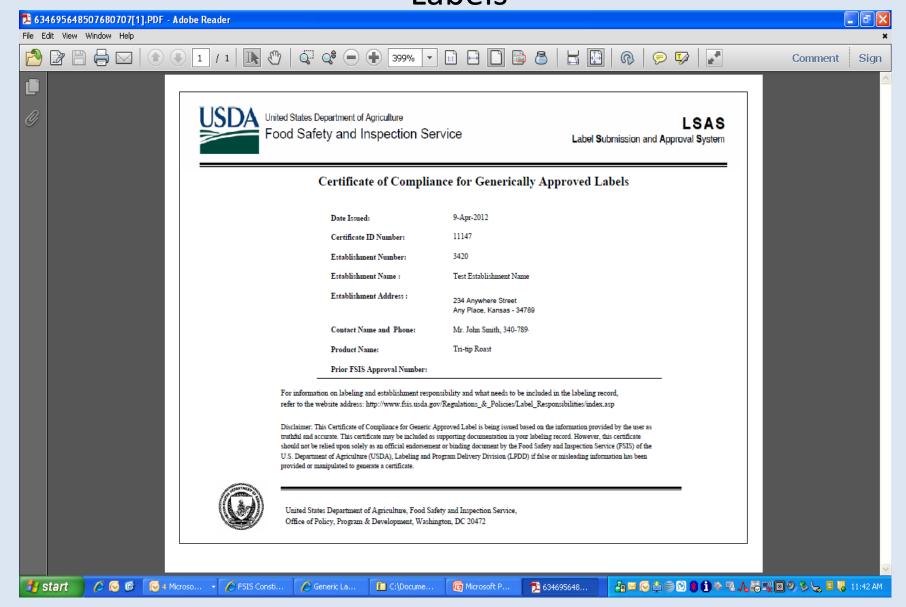

eview
- Enhanced communication mechanisms (e.g., messaging within LSAS),
  reducing initial time spent on first time application submission and resubmissions
- Use of system requires level 2 e-Authentication

### SAMPLE SCREEN SHOTS SUBMITTERS DASHBOARD



# **Establishment Profile**



# Create Label Application



**LSAS** 

**Label Submission and Approval System** 



#### **Product Information**



#### **Special Claims**



#### **Label Documentation**



Name of the second seco

# Formula Information



#### **Processing Procedures**



# Confirmation of Submission



# Download 7234-1, etc.



√n - € 100% - .:



#### Submitter Selects Generic Label Advisor



### Submitter Using Generic Label Advisor



#### Continued...



# Example of Certificate for Generically Approved Labels



## LSAS

LPDD Website being updated to include information about LSAS

- LSAS user manual
- Webinars for training
- Questions and Answers about the system