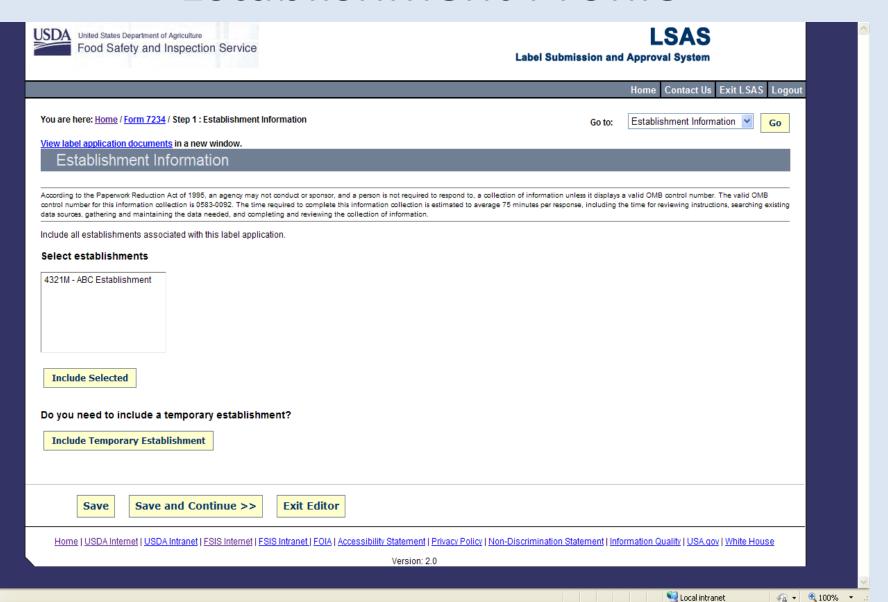

y online access to application status

# LSAS: Submitter Benefits (Continued)

- Storage and record keeping in an electronic environment allowing establishments to save & re-submit standard documentation (e.g., documents that support claims; written protocols) vs. having to print and re-submit with each label application
- Edit checks in the system will check for formatting and submission errors, allowing for corrections in "real time" vs. correcting upon return from LPDD, reducing turnaround time for label review
- Enhanced communication mechanisms (e.g., messaging within LSAS),
  reducing initial time spent on first time application submission and resubmissions
- Use of system requires level 2 e-Authentication

### SAMPLE SCREEN SHOTS SUBMITTERS DASHBOARD



# **Establishment Profile**



# Create Label Application



**LSAS** 

**Label Submission and Approval System** 



#### **Product Information**



#### **Special Claims**



#### **Label Documentation**



Name of the second seco

# Formula Information



#### **Processing Procedures**



# Confirmation of Submission



# Download 7234-1, etc.



√n - € 100% - .:



#### Submitter Selects Generic Label Advisor



### Submitter Using Generic Label Advisor



#### Continued...



# Example of Certificate for Generically Approved Labels



## LSAS

LPDD Website being updated to include information about LSAS

- LSAS user manual
- Webinars for training
- Questions and Answers about the system