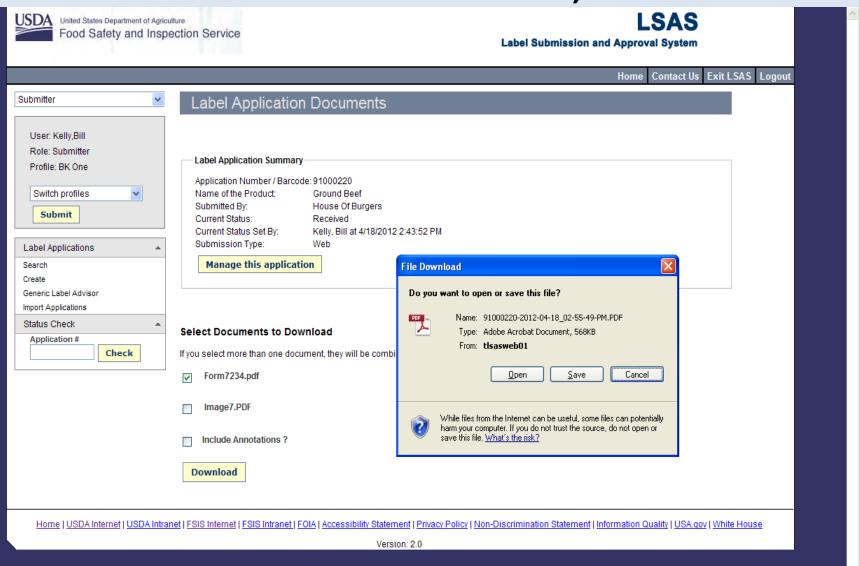

on
- Edit checks in the system will check for formatting and submission errors, allowing for corrections in "real time" vs. correcting upon return from LPDD, reducing turnaround time for label review
- Enhanced communication mechanisms (e.g., messaging within LSAS),
  reducing initial time spent on first time application submission and resubmissions
- Use of system requires level 2 e-Authentication

### SAMPLE SCREEN SHOTS SUBMITTERS DASHBOARD



# **Establishment Profile**



# Create Label Application



**LSAS** 

**Label Submission and Approval System** 



#### **Product Information**



#### **Special Claims**



#### **Label Documentation**



Name of the second seco

# Formula Information



#### **Processing Procedures**



# Confirmation of Submission



# Download 7234-1, etc.



√n - € 100% - .:



#### Submitter Selects Generic Label Advisor



### Submitter Using Generic Label Advisor



#### Continued...



# Example of Certificate for Generically Approved Labels



## LSAS

LPDD Website being updated to include information about LSAS

- LSAS user manual
- Webinars for training
- Questions and Answers about the system