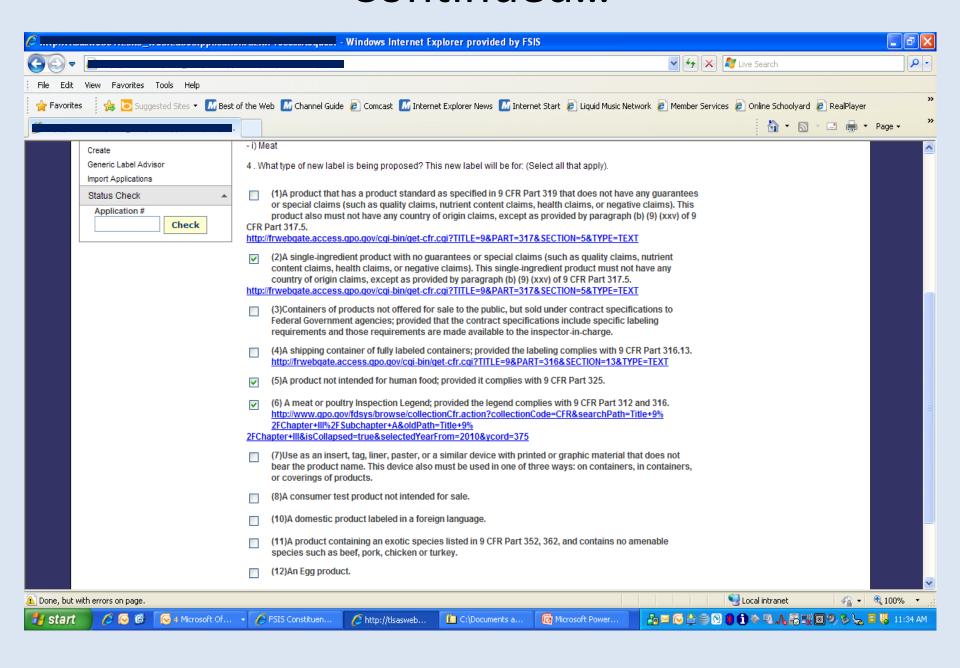

upon return from LPDD, reducing turnaround time for label review
- Enhanced communication mechanisms (e.g., messaging within LSAS),
  reducing initial time spent on first time application submission and resubmissions
- Use of system requires level 2 e-Authentication

### SAMPLE SCREEN SHOTS SUBMITTERS DASHBOARD



# **Establishment Profile**



# Create Label Application



**LSAS** 

**Label Submission and Approval System** 



#### **Product Information**



#### **Special Claims**



#### **Label Documentation**



Name of the second seco

# Formula Information



#### **Processing Procedures**



# Confirmation of Submission



# Download 7234-1, etc.



√n - € 100% - .:



#### Submitter Selects Generic Label Advisor



### Submitter Using Generic Label Advisor



#### Continued...



# Example of Certificate for Generically Approved Labels



## LSAS

LPDD Website being updated to include information about LSAS

- LSAS user manual
- Webinars for training
- Questions and Answers about the system