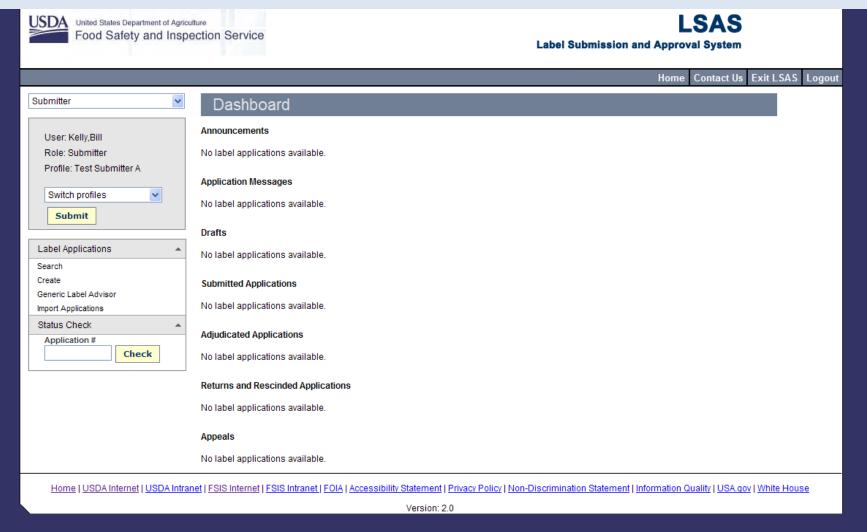

a surface mail
- Quick and ready online access to application status

# LSAS: Submitter Benefits (Continued)

- Storage and record keeping in an electronic environment allowing establishments to save & re-submit standard documentation (e.g., documents that support claims; written protocols) vs. having to print and re-submit with each label application
- Edit checks in the system will check for formatting and submission errors, allowing for corrections in "real time" vs. correcting upon return from LPDD, reducing turnaround time for label review
- Enhanced communication mechanisms (e.g., messaging within LSAS),
  reducing initial time spent on first time application submission and resubmissions
- Use of system requires level 2 e-Authentication

### SAMPLE SCREEN SHOTS SUBMITTERS DASHBOARD



# **Establishment Profile**



# Create Label Application



**LSAS** 

**Label Submission and Approval System** 



#### **Product Information**



#### **Special Claims**



#### **Label Documentation**



Name of the second seco

# Formula Information



#### **Processing Procedures**



# Confirmation of Submission



# Download 7234-1, etc.



√n - € 100% - .:



#### Submitter Selects Generic Label Advisor



### Submitter Using Generic Label Advisor



#### Continued...



# Example of Certificate for Generically Approved Labels



## LSAS

LPDD Website being updated to include information about LSAS

- LSAS user manual
- Webinars for training
- Questions and Answers about the system