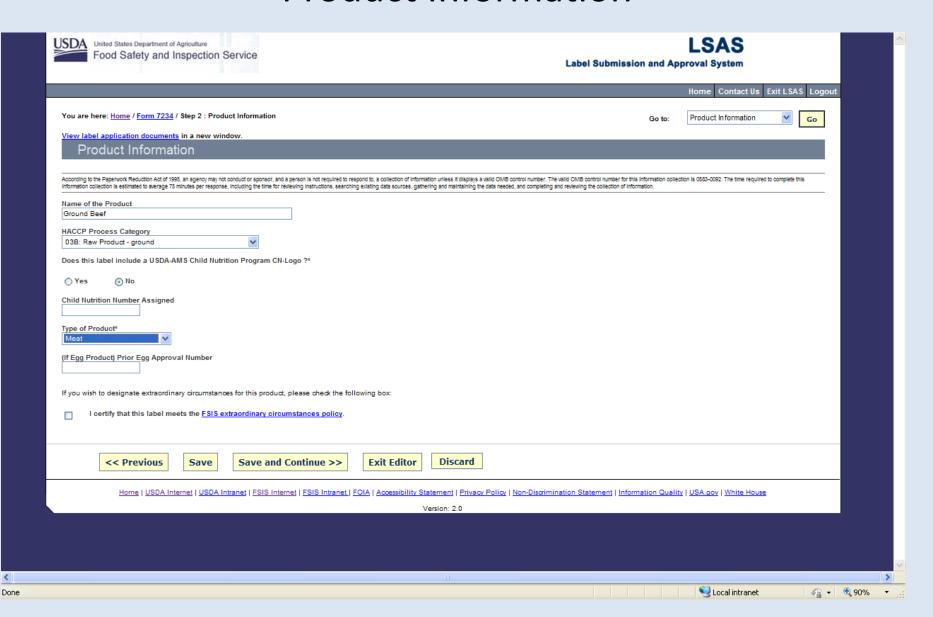

tronic environment allowing establishments to save & re-submit standard documentation (e.g., documents that support claims; written protocols) vs. having to print and re-submit with each label application
- Edit checks in the system will check for formatting and submission errors, allowing for corrections in "real time" vs. correcting upon return from LPDD, reducing turnaround time for label review
- Enhanced communication mechanisms (e.g., messaging within LSAS),
  reducing initial time spent on first time application submission and resubmissions
- Use of system requires level 2 e-Authentication

### SAMPLE SCREEN SHOTS SUBMITTERS DASHBOARD



# **Establishment Profile**



# Create Label Application



**LSAS** 

**Label Submission and Approval System** 



#### **Product Information**



#### **Special Claims**



#### **Label Documentation**



Name of the second seco

# Formula Information



#### **Processing Procedures**



# Confirmation of Submission



# Download 7234-1, etc.



√n - € 100% - .:



#### Submitter Selects Generic Label Advisor



### Submitter Using Generic Label Advisor



#### Continued...



# Example of Certificate for Generically Approved Labels



## LSAS

LPDD Website being updated to include information about LSAS

- LSAS user manual
- Webinars for training
- Questions and Answers about the system