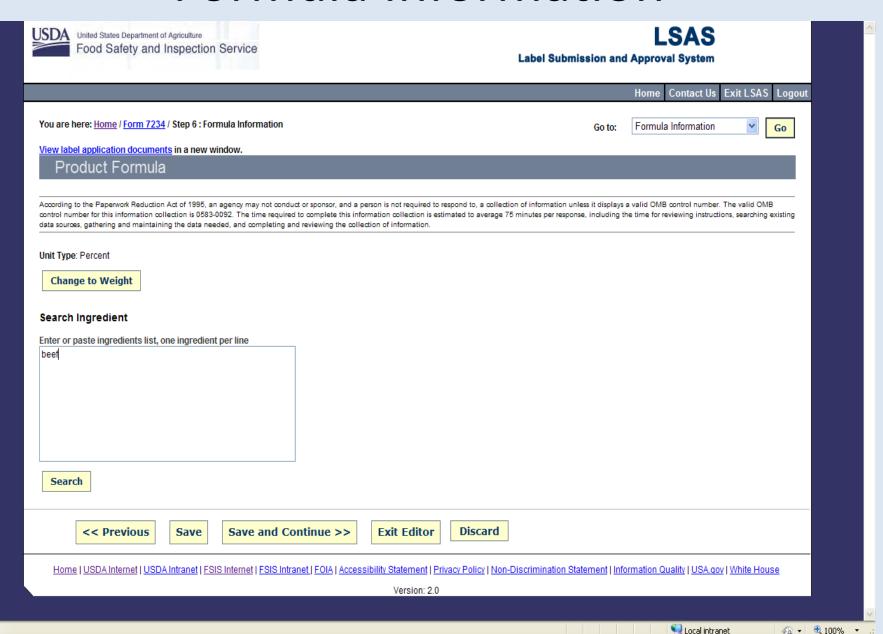

upport claims; written protocols) vs. having to print and re-submit with each label application
- Edit checks in the system will check for formatting and submission errors, allowing for corrections in "real time" vs. correcting upon return from LPDD, reducing turnaround time for label review
- Enhanced communication mechanisms (e.g., messaging within LSAS),
  reducing initial time spent on first time application submission and resubmissions
- Use of system requires level 2 e-Authentication

### SAMPLE SCREEN SHOTS SUBMITTERS DASHBOARD



# **Establishment Profile**



# Create Label Application



**LSAS** 

**Label Submission and Approval System** 



#### **Product Information**



#### **Special Claims**



#### **Label Documentation**



Name of the second seco

# Formula Information



#### **Processing Procedures**



# Confirmation of Submission



# Download 7234-1, etc.



√n - € 100% - .:



#### Submitter Selects Generic Label Advisor



### Submitter Using Generic Label Advisor



#### Continued...



# Example of Certificate for Generically Approved Labels



## LSAS

LPDD Website being updated to include information about LSAS

- LSAS user manual
- Webinars for training
- Questions and Answers about the system