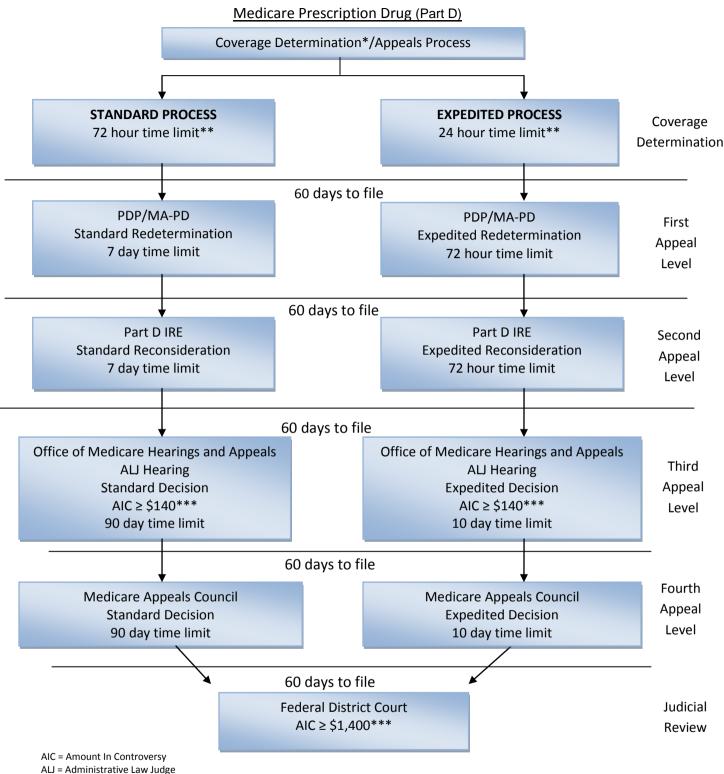

IRE = Independent Review Entity

MA-PD = Medicare Advantage plan that offers Part D benefits

PDP = Prescription Drug Plan

\*A request for a coverage determination includes a request for a tiering exception or a formulary exception. A request for a coverage determination may be filed by the enrollee, by the enrollee's appointed representative or by the enrollee's physician or other prescriber. \*\*The adjudication timeframes generally begin when the request is received by the plan sponsor. However, if the request involves an

exception request, the adjudication timeframe begins when the plan sponsor receives the physician's supporting statement.

\*\*\*The AIC requirement for an ALJ hearing and Federal District Court is adjusted annually in accordance with the medical care component of the consumer price index. The chart reflects the amounts for calendar year (CY) 2013.