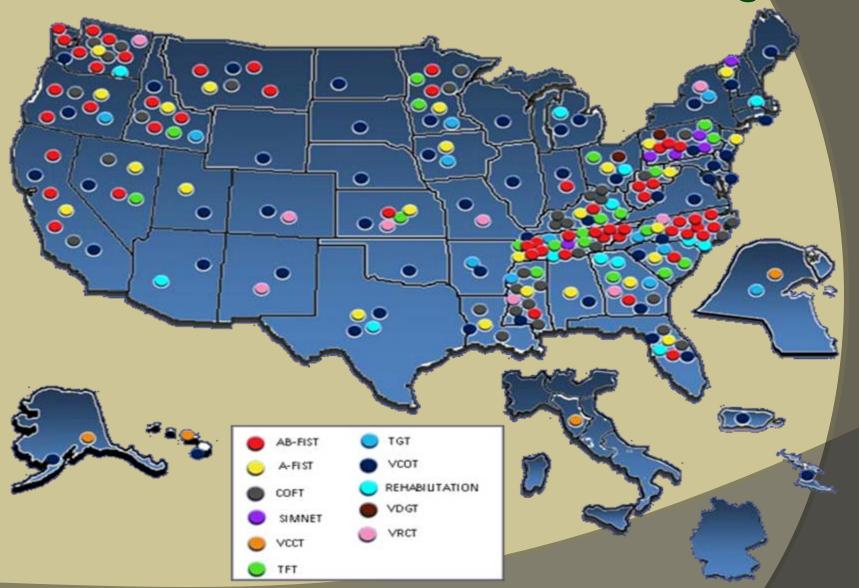

## \$200M Investment - 2190 VR Training Seats

# Raydon the ARNG Virtual Training Systems Integrator