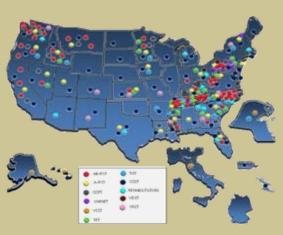

## VALIDATION THROUGH CONSUMPTION

# Medical Facilities using Vintual R

#### Military Treatment Facilities:

Two locations: Blanchfield and Winn Army Community Hospitals

#### **Veteran Administration Medical Center:**

Seven locations including one Polytrauma Hospital

#### Private Hospital:

One location: Euclid Hospital