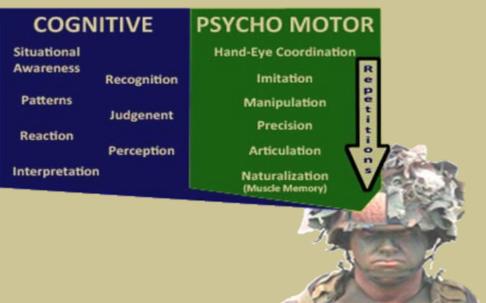

# Cognitive and Psychomotor Performance Data is Analogous to Cognitive DNA

Unique to Each Warfighter and Easy to Collect