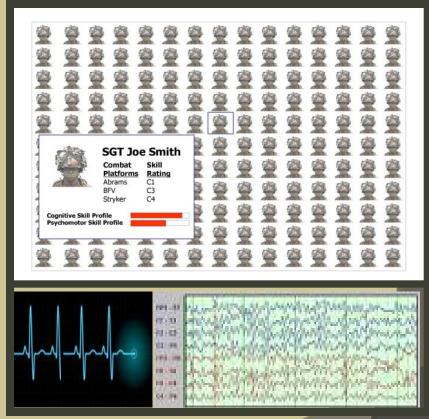

# Cognitive and Psychomotor Performance Data is Analogous to Cognitive DNA

Unique to Each Warfighter and Easy to Collect

#### **The Benefits**

COGNITIVE DNA DATABANK

EMPLOY \$200M INVESTMENT

HIGH TECH PERFORMANCE RECORDS

BASELINE WHILE YOU TRAIN

CAPABILITY TO THE WARFIGHTER

CLINICIAN: CLIENT RATIO

**RAYDON** 