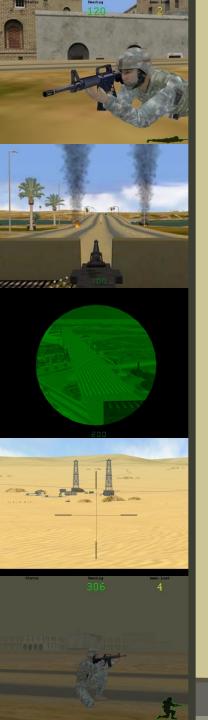

#### Military content:

- Geo-specific/geo-typical terrains
- Night vision capabilities
- Canned scenario generation exercises
- Clinician tailored scenario generation exercises

## **Terrains**

## **Army Now**

#### **Army Now**

Title: Soldiers combat PTSD

though convoy simulation training

Air ID: AN111307-2

RT: 59 sec.

Producer: Thomas