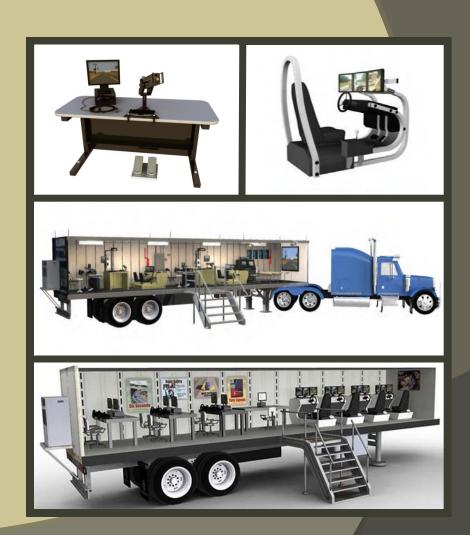

## virtual R Platforms

- Desktop
- •Full Mission
- Mobile

**Assessment Center** 

Combat Seats