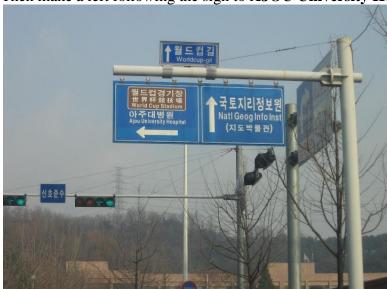

Go through the tollbooth. When you get past the tollbooth, take a left at the stoplight.

Go straight ahead, until you get to the overpass. Once you pass after the overpass, start counting lights. At the third light, there should be a CINEDANO. At this point try to be on the far right of the lane. At the **ninth light**, there should be an elementary school on the Right. And at **the tenth light**, make **a right**. Then make a left following the sign to **AJOU University Hospital**.