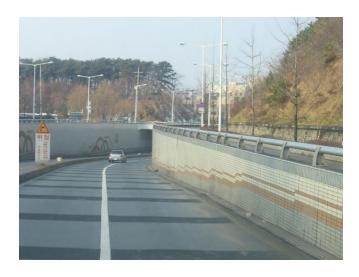

Go under the tunnel. Past the tunnel, take a right at the  $2^{nd}$  stop light. AJOU Hospital should be a building on a hill on the right side.

Drive up to the tollbooth. Stay on the far right lane, and go straight. The ER entrance should be at your left.