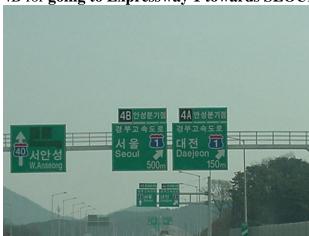

You will turn onto **Hwy40** (exit 28) and head roughly East on Hwy40 for about <u>13mi</u>, looking for exit 4B for **going to Expressway 1 towards SEOUL.** 

Travel about 20 miles on Expressway and look for exit 44 going to Hwy42 (Suwon/Singal).