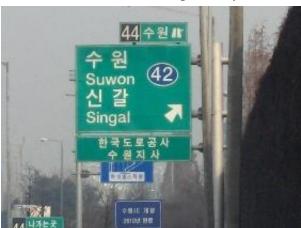

You will turn onto **Hwy40** (exit 28) and head roughly East on Hwy40 for about <u>13mi</u>, looking for exit 4B for **going to Expressway 1 towards SEOUL.** 

Travel about 20 miles on Expressway and look for exit 44 going to Hwy42 (Suwon/Singal).