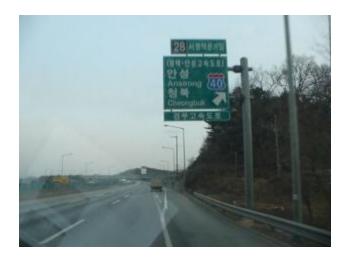

Travel (roughly) North on **Hwy15** for somewhere around <u>90mi</u> until you see *Ocean Park Resort* on your left and you arrive at a Big Bridge. Merge right and be on the lookout for the exit for **Hwy40** (about <u>6mi</u>) on your right.

You will turn onto **Hwy40** (exit 28) and head roughly East on Hwy40 for about <u>13mi</u>, looking for exit 4B for **going to Expressway 1 towards SEOUL.** 

Travel about 20 miles on Expressway and look for exit 44 going to Hwy42 (Suwon/Singal).