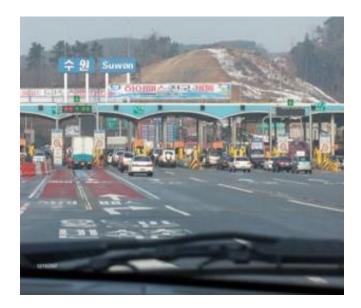

Go through the tollbooth. When you get past the tollbooth, take a left at the stoplight.

Go straight ahead, until you get to the overpass. Once you pass after the overpass, start counting lights. At the third light, there should be a CINEDANO. At this point try to be on the far right of the lane. At the **ninth light**, there should be an elementary school on the Right. And at **the tenth light**, make **a right**. Then make a left following the sign to **AJOU University Hospital**.