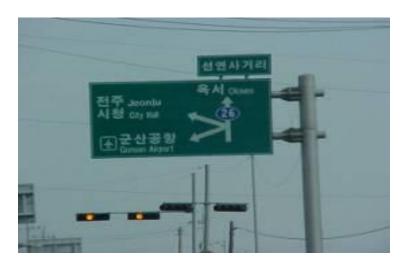

5. Start counting lights. At the third light, you should see this sign. Make a left.

6. Make a left at the 1<sup>st</sup> light into the Gunsan Medical Facility. Merge directly to the right onto the cobble stone.