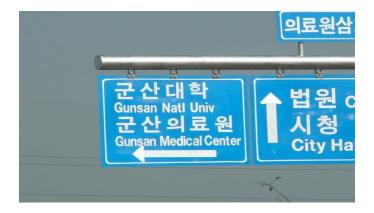

5. Start counting lights. At the third light, you should see this sign. Make a left.

6. Make a left at the 1<sup>st</sup> light into the Gunsan Medical Facility. Merge directly to the right onto the cobble stone.