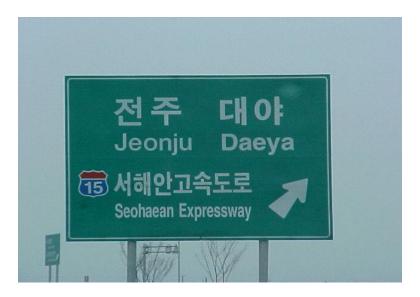

## DRIVING DIRECTIONS FROM KUNSAN AB TO GUNSAN MEDICAL FACILITY

TRAVEL Time: Approximately 20 min

1. Depart Main Gate traveling towards A-Town

2. Take a right onto **Hwy 21** towards **Expressway 15**.

- 3. Travel on Highway 21 until exit: Gunsan Station/Susongdong.
- 4. Take exit: **Gunsan Station/Susong-Dong**. SLOW DOWN!! Road makes almost complete circle. Follow road around and it will turn in to road with lights. Stay in left lane.