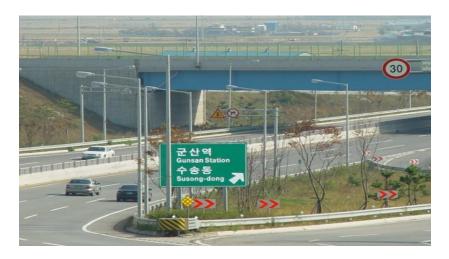

## DRIVING DIRECTIONS FROM KUNSAN AB TO GUNSAN MEDICAL FACILITY

TRAVEL Time: Approximately 20 min

1. Depart Main Gate traveling towards A-Town

2. Take a right onto **Hwy 21** towards **Expressway 15**.

- 3. Travel on Highway 21 until exit: Gunsan Station/Susongdong.
- 4. Take exit: **Gunsan Station/Susong-Dong**. SLOW DOWN!! Road makes almost complete circle. Follow road around and it will turn in to road with lights. Stay in left lane.