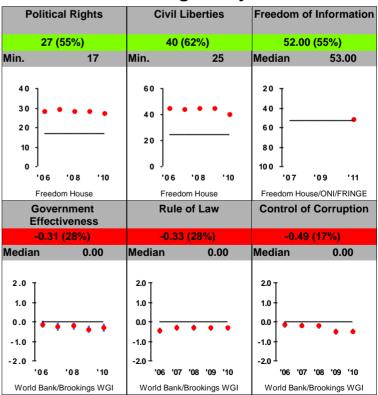

| Median 90.8                                                                               | Median 88.3                                          |
| 100   80 - 60 - 40 - 20 ]                               | 130<br>100<br>70<br>40                                                                    | 10 0<br>75 -<br>50 -                                 |
| '06 '07 '08 '09 '10                                     | '07 '08 '09 '10 '11                                                                       | '07 '09 '11                                          |
| WHO/UNICEF                                              | UNESCO                                                                                    | CIESIN/YCLEP                                         |

## **Ruling Justly**