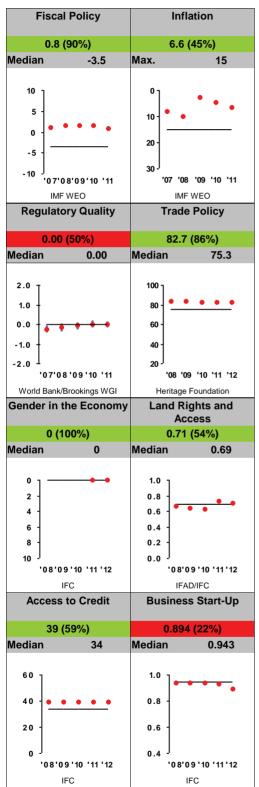

## **Economic Freedom**

For more information regarding the Millennium Challenge Account Selection Process and these indicators, please consult MCC's website: www.mcc.gov/selection