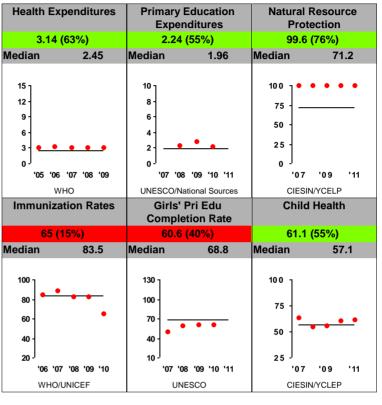

## Senegal FY12

Population: 12,644,000 GNI/Cap: \$1,050 (LIC)

## Control of Corruption Democratic Rights Pass Half Overall



For more information regarding the Millennium Challenge Account Selection Process and these indicators, please consult MCC's website: www.mcc.gov/selection

## Investing In People



## **Ruling Justly**

| 43 (93%)                                                           | 52.00 (65%)                                                                                                |
|--------------------------------------------------------------------|------------------------------------------------------------------------------------------------------------|
| Min. 25                                                            | Median 57.00                                                                                               |
| 60<br>40<br>20<br>0<br>'06 '08 '10<br>Freedom House<br>Rule of Law | 20<br>40<br>60<br>80<br>100<br>'07 '09 '11<br>Freedom House/ONI/FRINGE<br>Control of Corruption            |
|