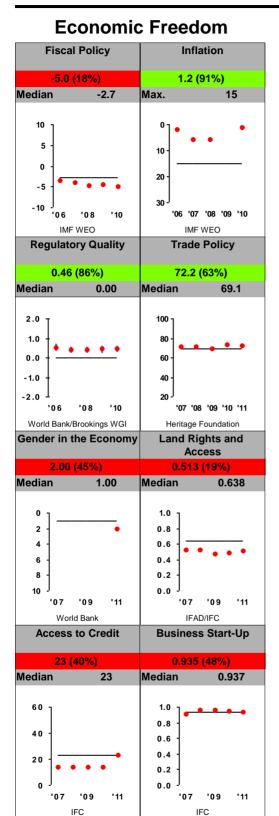

## **Ruling Justly**

| 43 (93%)                                                           | 52.00 (65%)                                                                                                |
|--------------------------------------------------------------------|------------------------------------------------------------------------------------------------------------|
| Min. 25                                                            | Median 57.00                                                                                               |
| 60<br>40<br>20<br>0<br>'06 '08 '10<br>Freedom House<br>Rule of Law | 20<br>40<br>60<br>80<br>100<br>'07 '09 '11<br>Freedom House/ONI/FRINGE<br>Control of Corruption            |
|                                                                    |                                                                                                            |
|                                                                    | 0.10 (66%)                                                                                                 |
| Median 0.00                                                        | Median 0.00                                                                                                |
| 2.0<br>1.0<br>0.0<br>-1.0<br>-2.0                                  | 2.0<br>1.0<br>-1.0<br>-2.0                                                                                 |
|                                                                    | '06 '07 '08 '09 '10<br>World Bank/Brookings WGI                                                            |
|                                                                    | Min. 25<br>60<br>40<br>20<br>0<br>'06 '08 '10<br>Freedom House<br>Rule of Law<br>0.52 (86%)<br>Median 0.00 |