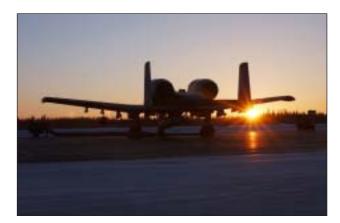

Information provided by the 354th Fighter Wing Comptroller Squadron.

Photo by Mark Farmer