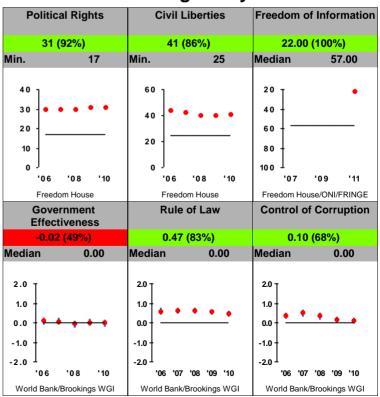

(8%)                                       |
| Median 83.5                                                                       | Median 68.8                                                                                               | Median 57.1                                     |
| 100<br>80<br>60<br>40<br>20<br>'06 '07 '08 '09 '10                                | 130   100 - 70   40 - 10 '10 '10 '11   11   11   11   11   11                                             | 100   75   50   50   11   11   15   15   15   1 |
| WHO/UNICEF                                                                        | UNESCO                                                                                                    | CIESIN/YCLEP                                    |

## **Ruling Justly**