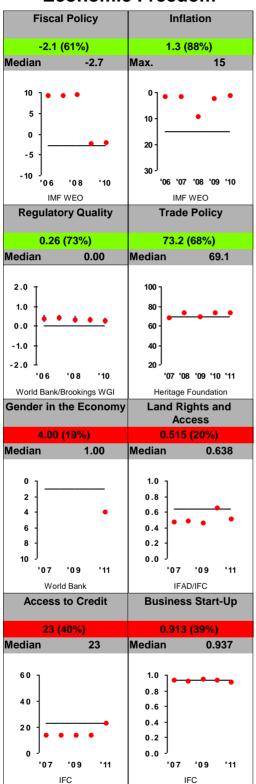

## **Economic Freedom**

For more information regarding the Millennium Challenge Account Selection Process and these indicators, please consult MCC's website: www.mcc.gov\selection