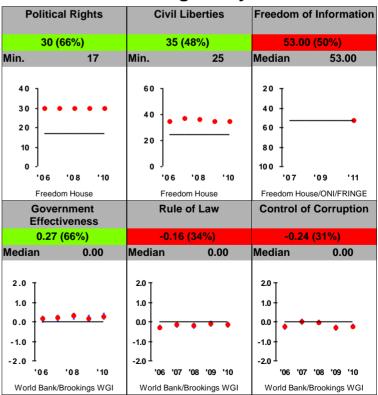

| Median 88.3                                               |
| 100<br>80 -<br>60 -                                      | 130 - 100 - 70 - 40 -                                                                      | 75 -                                                      |
| '06 '07 '08 '09 '10                                      | 10 '07 '08 '09 '10 '11                                                                     | 25 J<br>'07 '09 '11                                       |
| WHO/UNICEF                                               | UNESCO                                                                                     | CIESIN/YCLEP                                              |

## **Ruling Justly**