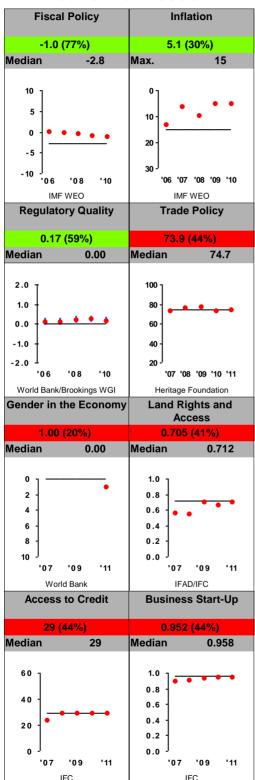

## **Economic Freedom**

For more information regarding the Millennium Challenge Account Selection Process and these indicators, please consult MCC's website: www.mcc.gov/selection