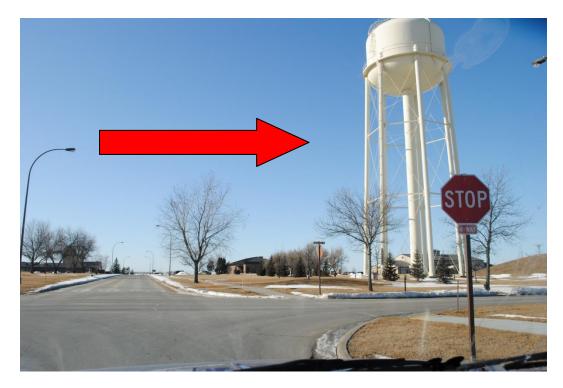

2. Turn RIGHT after stopping at the intersection of Steen Blvd. and Eielson Street.

4. As you come up on the OUTDOOR soccer fields, slow down and prepare to turn LEFT.

6. Turn left on the first street after Bldg. 607.