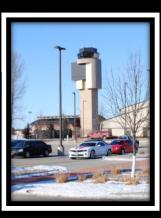

7. Turn into the parking lot immediately to your right and park your vehicle. The **Control Tower** should be in the background.

8. Head to the main glass doors facing the parking lot.

9. You should see the lettering on the glass doors.