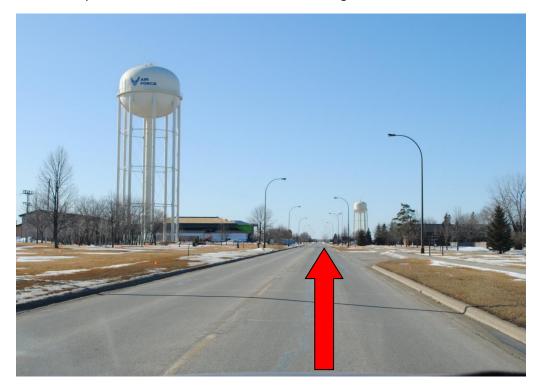

## (Starting from the East Gate, SFS, ADC, FSS, Finance, MPF, TMO, Wing HQ, MSG HQ)

1. Stay on Steen Blvd. and head west till you come up to the intersection of Steen Blvd. and Eielson Street. You will pass the Water Tower with the Air Force logo on the left-side of the road.