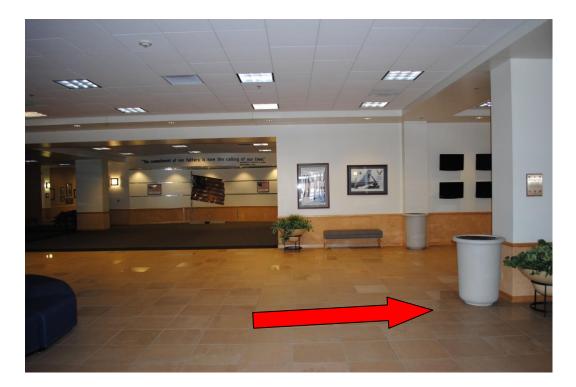

10. Go throught the second set of the glass doors.

**11.** After passing the second set of glass doors. You will find yourself in a large lobby area.

**12.** Look to the RIGHT and head towards the <u>Framed U.S. flag</u> next to the chain of <u>command photos</u>.

**13.** As you approach the wall above look towards the hallway at the left and walk through it. The wall color will change from tan to light gray and blue.

**14.** As you walk down the blue and gray hallway look for the PUBLIC AFFAIRS MULTIMEDIA sign hanging from the ceiling. Turn right and walk down the hallway.