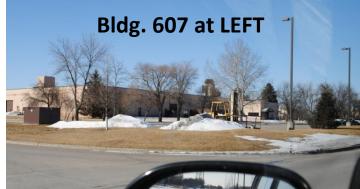

2. Turn RIGHT after stopping at the intersection of Steen Blvd. and Eielson Street.

4. As you come up on the OUTDOOR soccer fields, slow down and prepare to turn LEFT.

6. Turn left on the first street after Bldg. 607.