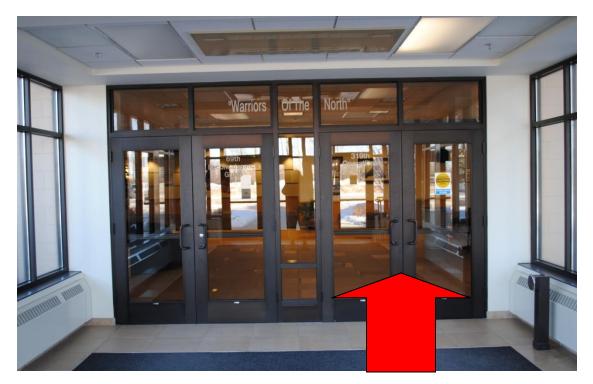

7. Turn into the parking lot immediately to your right and park your vehicle. The **Control Tower** should be in the background.

8. Head to the main glass doors facing the parking lot.

9. You should see the lettering on the glass doors.

10. Go throught the second set of the glass doors.

**11.** After passing the second set of glass doors. You will find yourself in a large lobby area.

**12.** Look to the RIGHT and head towards the <u>Framed U.S. flag</u> next to the chain of <u>command photos</u>.