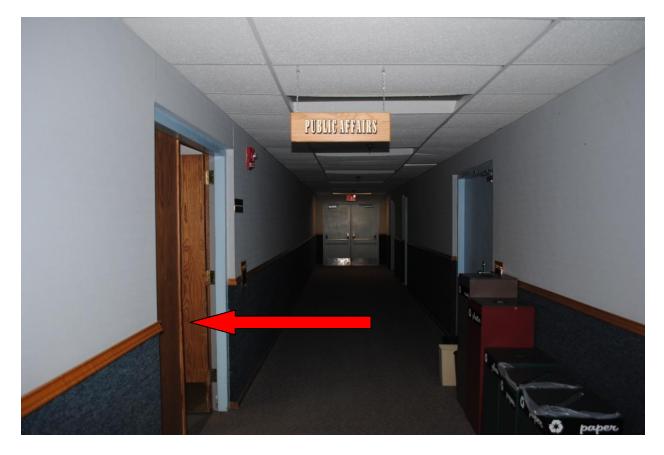

**15.** Turn left at the <u>PUBLIC AFFAIRS</u> sign on the ceiling. You've reached your destination. Welcome!