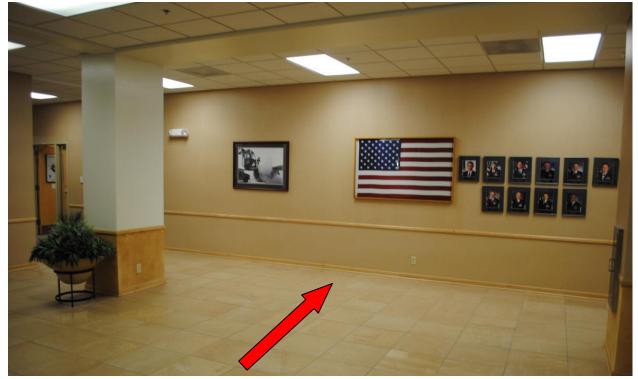

10. Go throught the second set of the glass doors.

**11.** After passing the second set of glass doors. You will find yourself in a large lobby area.

**12.** Look to the RIGHT and head towards the <u>Framed U.S. flag</u> next to the chain of <u>command photos</u>.