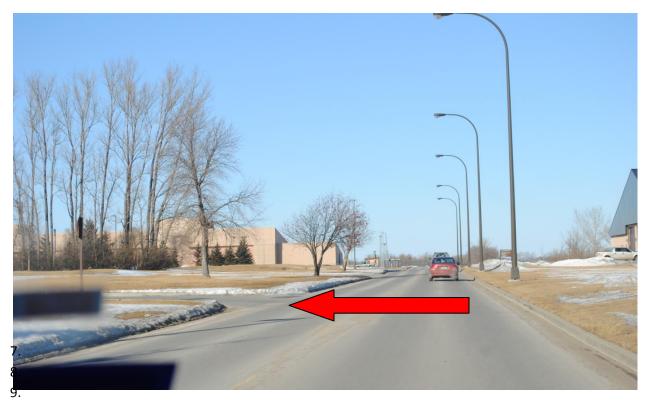

2. Turn RIGHT after stopping at the intersection of Steen Blvd. and Eielson Street.

4. As you come up on the OUTDOOR soccer fields, slow down and prepare to turn LEFT.

6. Turn left on the first street after Bldg. 607.