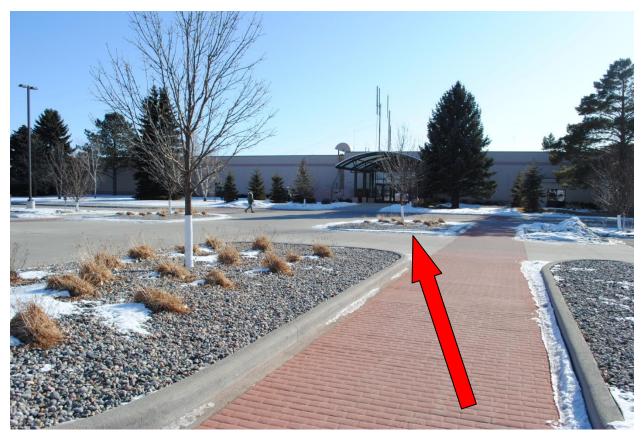

7. Turn into the parking lot immediately to your right and park your vehicle. The **Control Tower** should be in the background.

8. Head to the main glass doors facing the parking lot.

9. You should see the lettering on the glass doors.