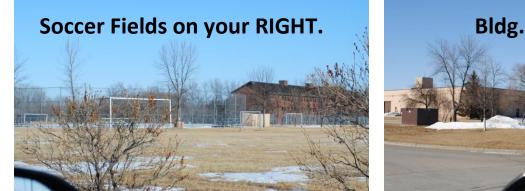

2. Turn RIGHT after stopping at the intersection of Steen Blvd. and Eielson Street.

4. As you come up on the OUTDOOR soccer fields, slow down and prepare to turn LEFT.

6. Turn left on the first street after Bldg. 607.