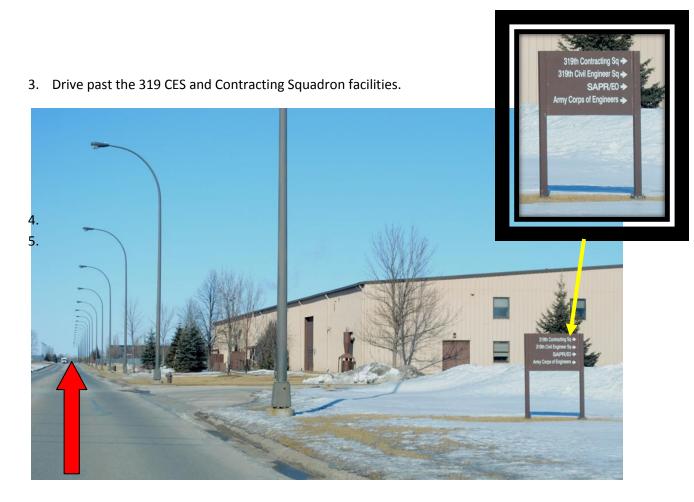

2. Turn RIGHT after stopping at the intersection of Steen Blvd. and Eielson Street.

4. As you come up on the OUTDOOR soccer fields, slow down and prepare to turn LEFT.

6. Turn left on the first street after Bldg. 607.