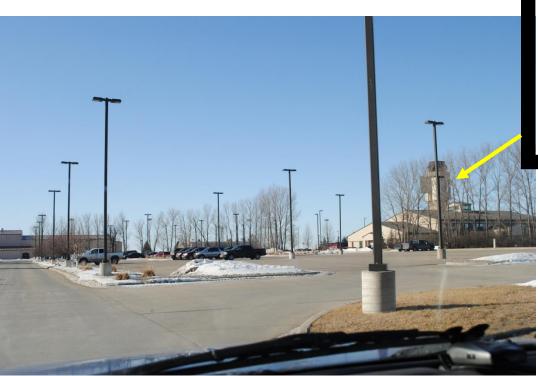

7. Turn into the parking lot immediately to your right and park your vehicle. The **Control Tower** should be in the background.

8. Head to the main glass doors facing the parking lot.

9. You should see the lettering on the glass doors.