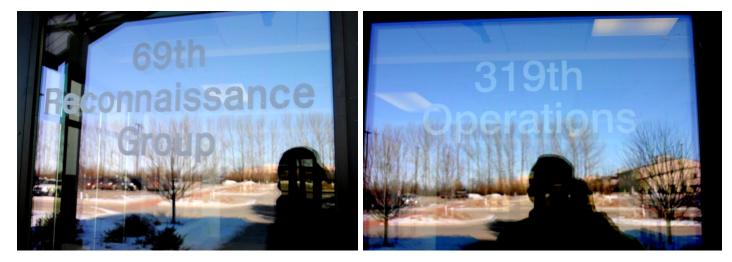

7. Turn into the parking lot immediately to your right and park your vehicle. The **Control Tower** should be in the background.

8. Head to the main glass doors facing the parking lot.

9. You should see the lettering on the glass doors.