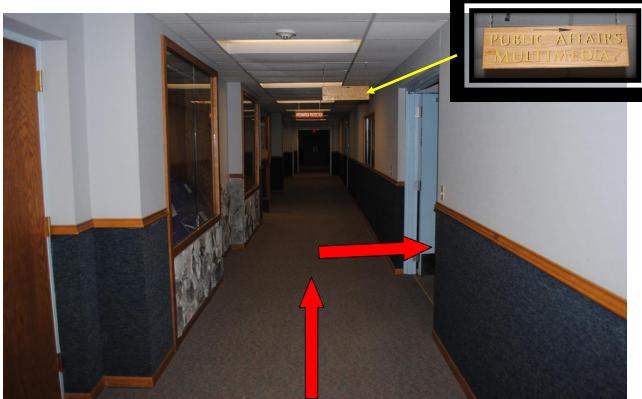

**13.** As you approach the wall above look towards the hallway at the left and walk through it. The wall color will change from tan to light gray and blue.

**14.** As you walk down the blue and gray hallway look for the PUBLIC AFFAIRS MULTIMEDIA sign hanging from the ceiling. Turn right and walk down the hallway.

**15.** Turn left at the <u>PUBLIC AFFAIRS</u> sign on the ceiling. You've reached your destination. Welcome!