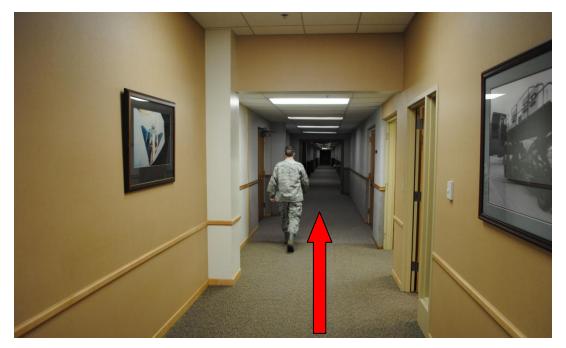

**13.** As you approach the wall above look towards the hallway at the left and walk through it. The wall color will change from tan to light gray and blue.

**14.** As you walk down the blue and gray hallway look for the PUBLIC AFFAIRS MULTIMEDIA sign hanging from the ceiling. Turn right and walk down the hallway.