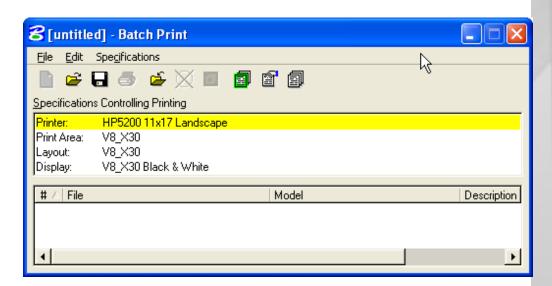

Figure 10-1: X30 Plot Utility- Batch Plot

4. Once selected, the Batch Print dialog box is activated as shown below. The top bar on this dialog will show the current Job Set. Shown below as [Untitled]. Once a new Job Set is created or an existing Job Set is opened the name will replace [untitled].

Figure 10-2: Batch Print

5. To open an existing job set select File>Open and select the desired job.