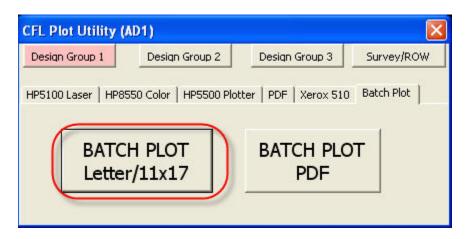

## Workflow 1: Accessing Batch Printing

- 1. <u>CFL employees</u> can run CFL Plot Utility VBA by Key-in: vba run CFL plot. CFL Plot Utility will now be accessible.
- 2. Select the Design Group, and then select the Batch Plot button.
- 3. Select Batch Plot 11x17 to Batch print plan sheets and cross section sheets.

Figure 10-1: X30 Plot Utility- Batch Plot

4. Once selected, the Batch Print dialog box is activated as shown below. The top bar on this dialog will show the current Job Set. Shown below as [Untitled]. Once a new Job Set is created or an existing Job Set is opened the name will replace [untitled].