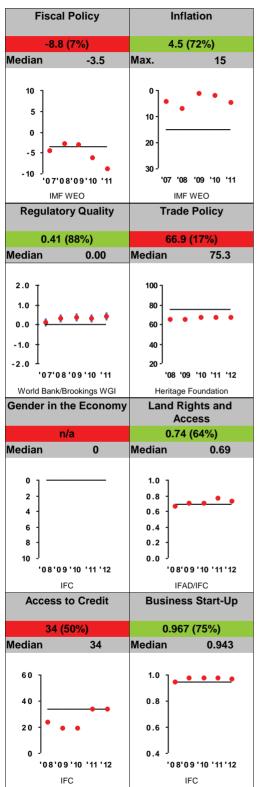

## **Economic Freedom**

For more information regarding the Millennium Challenge Account Selection Process and these indicators, please consult MCC's website: www.mcc.gov/selection